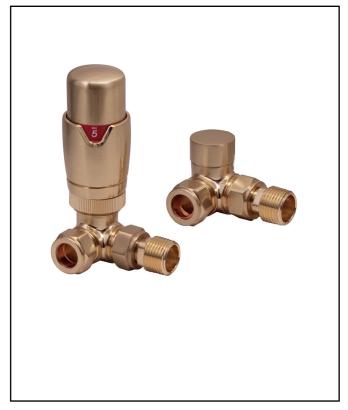

# Designer TRV Corner Valve (Pair)

Product Code: DES-TRV-CORN-BB

| General Information             |               |
|---------------------------------|---------------|
| Construction Material           | Brass         |
| Installation type               | Valve         |
| Colour / Finish                 | Brushed Brass |
| Heating Valve Specification     |               |
| Туре                            | Corner        |
| Shape                           | Contemporary  |
| Thermostatic                    | Yes           |
| Connection Size (Ø)             | 1/2 BSP       |
| Element Specification           |               |
| Rated Power Supply              | N/a           |
| Wattage (W)                     | N/a           |
| Supplied with dual fuel T Piece | No            |
| IP Rating                       | N/a           |