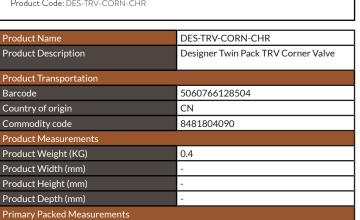

## **PRODUCT DATA SHEET**

# Designer TRV Corner Valve (Pair)

Product Code: DES-TRV-CORN-CHR

Packaged Weight Packed Length

Packed Width

Packed Height

0.41

70

120 90

| General Information             |              |
|---------------------------------|--------------|
| Construction Material           | Brass        |
| Installation type               | Valve        |
| Colour / Finish                 | Chrome       |
| Heating Valve Specification     |              |
| Туре                            | Corner       |
| Shape                           | Contemporary |
| Thermostatic                    | Yes          |
| Connection Size (Ø)             | 1/2 BSP      |
| Element Specification           |              |
| Rated Power Supply              | N/a          |
| Wattage (W)                     | N/a          |
| Supplied with dual fuel T Piece | No           |
| IP Rating                       | N/a          |