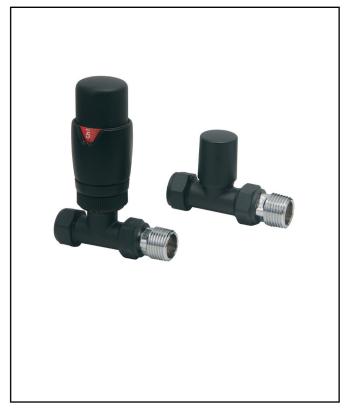

# Designer TRV Straight Valve (Pair)

Product Code: DES-TRV-STR-BLK

| General Information             |              |
|---------------------------------|--------------|
| Construction Material           | Brass        |
| Installation type               | Valve        |
| Colour / Finish                 | Black        |
| Heating Valve Specification     |              |
| Туре                            | Straight     |
| Shape                           | Contemporary |
| Thermostatic                    | Yes          |
| Connection Size (Ø)             | 1/2 BSP      |
| Element Specification           |              |
| Rated Power Supply              | N/a          |
| Wattage (W)                     | N/a          |
| Supplied with dual fuel T Piece | No           |
| IP Rating                       | N/a          |