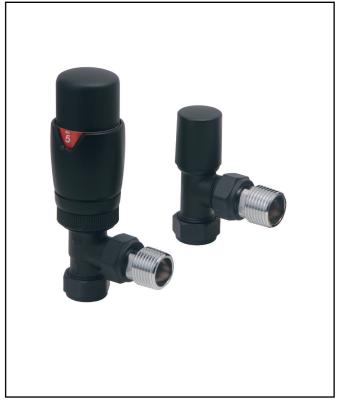

# Designer TRV Angled Valve (Pair)

Product Code: DES-TRV-ANG-BLK

Packed Length

Packed Width

Packed Height

70

120 90

| General Information             |              |
|---------------------------------|--------------|
| Construction Material           | Brass        |
| Installation type               | Valve        |
| Colour / Finish                 | Black        |
| Heating Valve Specification     |              |
| Туре                            | Angled       |
| Shape                           | Contemporary |
| Thermostatic                    | Yes          |
| Connection Size (Ø)             | 1/2 BSP      |
| Element Specification           |              |
| Rated Power Supply              | N/a          |
| Wattage (W)                     | N/a          |
| Supplied with dual fuel T Piece | No           |
| IP Rating                       | N/a          |