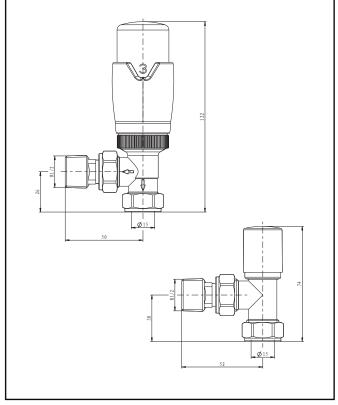

# Designer TRV Angled Valve (Pair)

Product Code: DES-TRV-ANG-BLK

Packed Length

Packed Width

Packed Height

70

120 90

| General Information             |              |
|---------------------------------|--------------|
| Construction Material           | Brass        |
| Installation type               | Valve        |
| Colour / Finish                 | Black        |
| Heating Valve Specification     |              |
| Туре                            | Angled       |
| Shape                           | Contemporary |
| Thermostatic                    | Yes          |
| Connection Size (Ø)             | 1/2 BSP      |
| Element Specification           |              |
| Rated Power Supply              | N/a          |
| Wattage (W)                     | N/a          |
| Supplied with dual fuel T Piece | No           |
| IP Rating                       | N/a          |