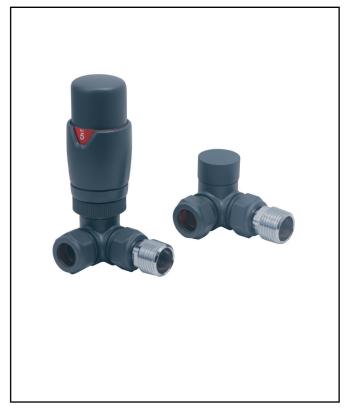

# Designer TRV Corner Valve (Pair)

Product Code: DES-TRV-CORN-ANT

| General Information             |              |
|---------------------------------|--------------|
| Construction Material           | Brass        |
| Installation type               | Valve        |
| Colour / Finish                 | Anthracite   |
| Heating Valve Specification     |              |
| Туре                            | Corner       |
| Shape                           | Contemporary |
| Thermostatic                    | Yes          |
| Connection Size (Ø)             | 1/2 BSP      |
| Element Specification           |              |
| Rated Power Supply              | N/a          |
| Wattage (W)                     | N/a          |
| Supplied with dual fuel T Piece | No           |
| IP Rating                       | N/a          |