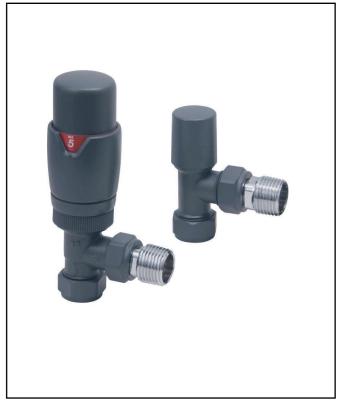

## Designer TRV Angled Valve (Pair)

Product Code: DES-TRV-ANG-ANT

| General Information             |              |
|---------------------------------|--------------|
| Construction Material           | Brass        |
| Installation type               | Valve        |
| Colour / Finish                 | Anthracite   |
| Heating Valve Specification     |              |
| Туре                            | Angled       |
| Shape                           | Contemporary |
| Thermostatic                    | Yes          |
| Connection Size (Ø)             | 1/2 BSP      |
| Element Specification           |              |
| Rated Power Supply              | N/a          |
| Wattage (W)                     | N/a          |
| Supplied with dual fuel T Piece | No           |
| IP Rating                       | N/a          |