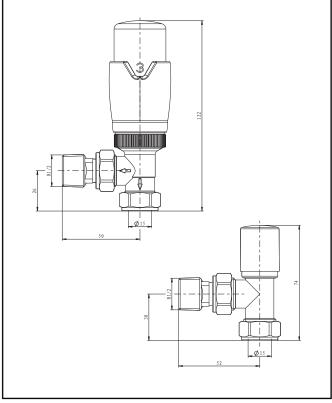

| Product Name                | DES-TRV-ANG-ANT                     |
|-----------------------------|-------------------------------------|
| Product Description         | Designer Twin Pack TRV Angled Valve |
| Product Transportation      |                                     |
| Barcode                     | 5060766128559                       |
| Country of origin           | CN                                  |
| Commodity code              | 8481804090                          |
| Product Measurements        |                                     |
| Product Weight (KG)         | 0.4                                 |
| Product Width (mm)          | -                                   |
| Product Height (mm)         | -                                   |
| Product Depth (mm)          | -                                   |
| Primary Packed Measurements |                                     |
| Packaged Weight             | 0.41                                |
| Packed Length               | 70                                  |
| Packed Width                | 120                                 |
| Packed Height               | 90                                  |

| General Information             |              |
|---------------------------------|--------------|
| Construction Material           | Brass        |
| Installation type               | Valve        |
| Colour / Finish                 | Anthracite   |
| Heating Valve Specification     |              |
| Туре                            | Angled       |
| Shape                           | Contemporary |
| Thermostatic                    | Yes          |
| Connection Size (Ø)             | 1/2 BSP      |
| Element Specification           |              |
| Rated Power Supply              | N/a          |
| Wattage (W)                     | N/a          |
| Supplied with dual fuel T Piece | No           |
| IP Rating                       | N/a          |