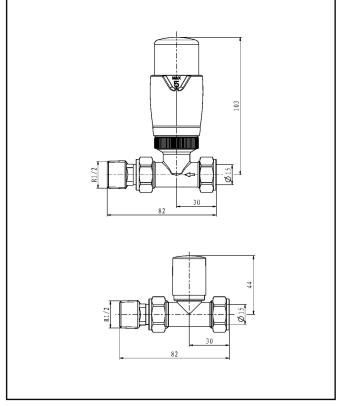

# Designer TRV Straight Valve (Pair)

Product Code: DES-TRV-STR-CARB

| General Information             |                   |
|---------------------------------|-------------------|
| Construction Material           | Brass             |
| Installation type               | Valve             |
| Colour / Finish                 | Carbon Anthracite |
| Heating Valve Specification     |                   |
| Туре                            | Straight          |
| Shape                           | Contemporary      |
| Thermostatic                    | Yes               |
| Connection Size (Ø)             | 1/2 BSP           |
| Element Specification           |                   |
| Rated Power Supply              | N/a               |
| Wattage (W)                     | N/a               |
| Supplied with dual fuel T Piece | No                |
| IP Rating                       | N/a               |