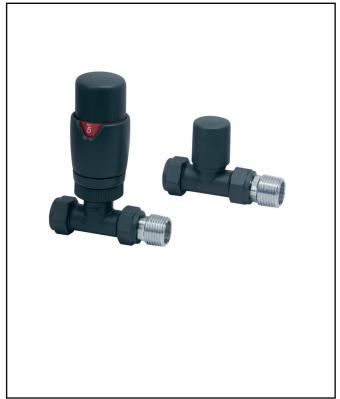

# Designer TRV Straight Valve (Pair)

Product Code: DES-TRV-STR-CARB

| General Information             |                   |
|---------------------------------|-------------------|
| Construction Material           | Brass             |
| Installation type               | Valve             |
| Colour / Finish                 | Carbon Anthracite |
| Heating Valve Specification     |                   |
| Туре                            | Straight          |
| Shape                           | Contemporary      |
| Thermostatic                    | Yes               |
| Connection Size (Ø)             | 1/2 BSP           |
| Element Specification           |                   |
| Rated Power Supply              | N/a               |
| Wattage (W)                     | N/a               |
| Supplied with dual fuel T Piece | No                |
| IP Rating                       | N/a               |