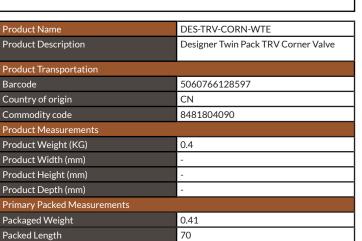

## **PRODUCT DATA SHEET**

# Designer TRV Corner Valve (Pair)

Product Code: DES-TRV-CORN-WTE

Packed Width

Packed Height

120 90

| General Information             |              |
|---------------------------------|--------------|
| Construction Material           | Brass        |
| Installation type               | Valve        |
| Colour / Finish                 | White        |
| Heating Valve Specification     |              |
| Туре                            | Corner       |
| Shape                           | Contemporary |
| Thermostatic                    | Yes          |
| Connection Size (Ø)             | 1/2 BSP      |
| Element Specification           |              |
| Rated Power Supply              | N/a          |
| Wattage (W)                     | N/a          |
| Supplied with dual fuel T Piece | No           |
| IP Rating                       | N/a          |