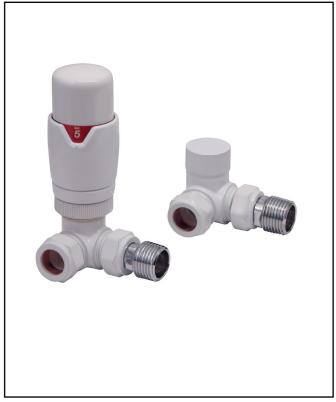

# Designer TRV Corner Valve (Pair)

Product Code: DES-TRV-CORN-WTE

Packed Width

Packed Height

120 90

| General Information             |              |
|---------------------------------|--------------|
| Construction Material           | Brass        |
| Installation type               | Valve        |
| Colour / Finish                 | White        |
| Heating Valve Specification     |              |
| Туре                            | Corner       |
| Shape                           | Contemporary |
| Thermostatic                    | Yes          |
| Connection Size (Ø)             | 1/2 BSP      |
| Element Specification           |              |
| Rated Power Supply              | N/a          |
| Wattage (W)                     | N/a          |
| Supplied with dual fuel T Piece | No           |
| IP Rating                       | N/a          |