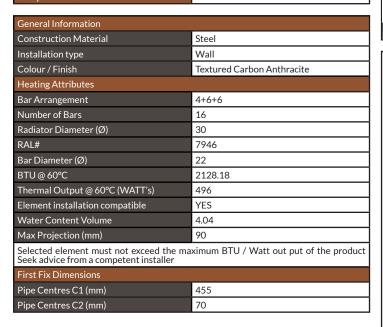

## PRODUCT DATA SHEET Strive Towel Radiator – 500 X 1000

Product Code: ST-50100-A

| Product Name                | ST-50100-A                                         |
|-----------------------------|----------------------------------------------------|
| Product Decription          | 22mm Straight Towel Rail 500mm x 1000mm Anthracite |
| Product Transportation      |                                                    |
| Barcode                     | 5060964931111                                      |
| Contry of origin            | TURK                                               |
| Commodity code              | 7322190000                                         |
| Product Mesurements         |                                                    |
| Product Weight (KG)         | 5.2                                                |
| Product Width (mm)          | 500                                                |
| Product Height (mm)         | 1000                                               |
| Product Depth (mm)          | 30                                                 |
| Product Length (mm)         | 0                                                  |
| Primary Packed Measurements |                                                    |
| Packaged Weight             | 6.2                                                |
| Packed Length               | 1030                                               |
| Packed Width                | 460                                                |
| Packed Height               | 830                                                |
| Packaging Weights           |                                                    |
| Card (kg)                   |                                                    |
| Paper (g)                   |                                                    |
| Wood (kg)                   |                                                    |
| Plastic (kg)                |                                                    |
| Compliance DOP              |                                                    |