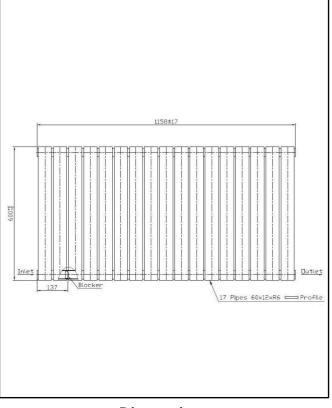

## PRODUCT DATA SHEET Bravo Designer Radiator Double White

Product Code: BRAV60-116D-W

| Product Name                | BRAV60-116D-W                                          |  |
|-----------------------------|--------------------------------------------------------|--|
| Product Description         | Bravo Designer Radiator Double 600mm<br>x 1158mm White |  |
| Product Transportation      |                                                        |  |
| Barcode                     | 5060766129563                                          |  |
| Country of origin           | CN                                                     |  |
| Commodity code              | 7322190000                                             |  |
| Product Measurements        |                                                        |  |
| Product Weight (KG)         | 33.190                                                 |  |
| Product Width (mm)          | 1158                                                   |  |
| Product Height (mm)         | 600                                                    |  |
| Product Depth (mm)          | 69                                                     |  |
| Primary Packed Measurements |                                                        |  |
| Packaged Weight             | 35.30                                                  |  |
| Packed Length               | 1200                                                   |  |
| Packed Width                | 660                                                    |  |
| Packed Height               | 140                                                    |  |

| General Information             |                |  |
|---------------------------------|----------------|--|
| Construction Material           | Mild Steel     |  |
| Installation type               | Wall Mounted   |  |
| Colour / Finish                 | Textured White |  |
| Heating Attributes              |                |  |
| Bar Arrangement                 | 17*2           |  |
| Number of Bars                  | 34             |  |
| Radiator Diameter (Ø)           | 69             |  |
| RAL Finish                      | 9016           |  |
| Bar Diameter (Ø)                | 60*12*R6       |  |
| BTU @ 50℃                       | 1951           |  |
| Thermal Output @ 50°C (WATT's)  | 1951           |  |
| Element installation compatible | NO             |  |
| Water Content Volume            | 11.8           |  |
| Max Projection (mm)             | 85 +/-3        |  |

## First Fix Dimensions

| Pipe Centers C1 (mm) | 1158 +RV |
|----------------------|----------|
| Pipe Centers C2 (mm) | 51+/-3   |

LIFETIME GUARANTEE

We are confident in our products and we want our customer to be, we proudly give

lifetime guarantee on our taps and showers, further details can be found on our website.

Dimensions

(Measurements in mm)