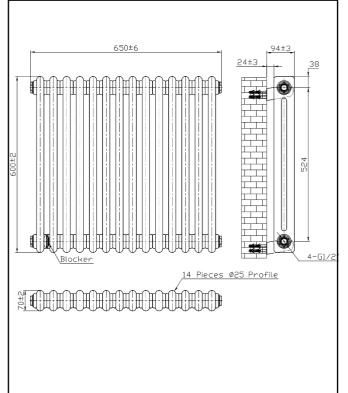

## PRODUCT DATA SHEET 3 Column Vertical Anthracite

Product Code: COL-2-60-83-A

| Product Name                | COL-2-60-83-A                                                       |
|-----------------------------|---------------------------------------------------------------------|
| Product Description         | Column Designer Radiator 2 col 600 x<br>83mm 18 Sections Anthracite |
| Product Transportation      |                                                                     |
| Barcode                     | 5060766129716                                                       |
| Country of origin           | CN                                                                  |
| Commodity code              | 7322190000                                                          |
| Product Measurements        |                                                                     |
| Product Weight (KG)         | 14.120                                                              |
| Product Width (mm)          | 650                                                                 |
| Product Height (mm)         | 600                                                                 |
| Product Depth (mm)          | 70                                                                  |
| Primary Packed Measurements |                                                                     |
| Packaged Weight             | 15.66                                                               |
| Packed Length               | 710                                                                 |
| Packed Width                | 680                                                                 |
| Packed Height               | 110                                                                 |

## First Fix Dimensions

| Pipe Centers C1 (mm) | 830+RV  |
|----------------------|---------|
| Pipe Centers C2 (mm) | 59 +/-3 |

LIFETIME GUARANTEE

We are confident in our products and we want our customer to be, we proudly give

lifetime guarantee on our taps and showers, further details can be found on our website.

Dimensions (Measurements in mm)