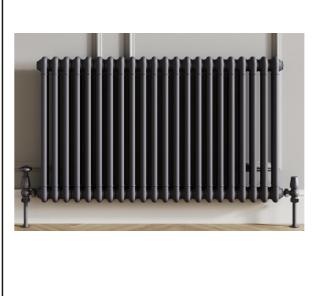

## PRODUCT DATA SHEET 3 Column Vertical Anthracite

Product Code: COL-2-60-83-A

| Product Name                | COL-2-60-83-A                                                       |
|-----------------------------|---------------------------------------------------------------------|
| Product Description         | Column Designer Radiator 2 col 600 x<br>83mm 18 Sections Anthracite |
| Product Transportation      |                                                                     |
| Barcode                     | 5060766129716                                                       |
| Country of origin           | CN                                                                  |
| Commodity code              | 7322190000                                                          |
| Product Measurements        |                                                                     |
| Product Weight (KG)         | 14.120                                                              |
| Product Width (mm)          | 650                                                                 |
| Product Height (mm)         | 600                                                                 |
| Product Depth (mm)          | 70                                                                  |
| Primary Packed Measurements |                                                                     |
| Packaged Weight             | 15.66                                                               |
| Packed Length               | 710                                                                 |
| Packed Width                | 680                                                                 |
| Packed Height               | 110                                                                 |

| General Information             |                     |  |
|---------------------------------|---------------------|--|
| Construction Material           | Mild Steel          |  |
| Installation type               | Wall Mounted        |  |
| Colour / Finish                 | Textured Anthracite |  |
| Heating Attributes              |                     |  |
| Bar Arrangement                 | 18                  |  |
| Number of Bars                  | 18                  |  |
| Radiator Diameter (Ø)           | 70                  |  |
| RAL Finish                      | 7016                |  |
| Bar Diameter (Ø)                | 25mm                |  |
| BTU @ 50°C                      | 1533                |  |
| Thermal Output @ 50°C (WATT's)  | 999                 |  |
| Element installation compatible | NO                  |  |
| Water Content Volume            | 10.8                |  |
| Max Projection (mm)             | 94                  |  |
|                                 |                     |  |