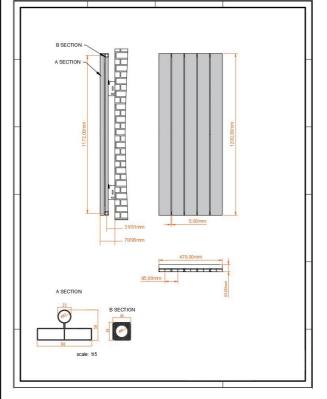

### **Dimensions**

(Measurements in mm)

| General Information                                                                                                  |                  |
|----------------------------------------------------------------------------------------------------------------------|------------------|
| Construction Material                                                                                                | Aluminum         |
| Installation type                                                                                                    | 0                |
| Colour / Finish                                                                                                      | Textured Black   |
| Heating Attributes                                                                                                   |                  |
| Bar Arrangement                                                                                                      | 5                |
| Number of Bars                                                                                                       | 5                |
| Radiator Diameter (Ø)                                                                                                | 53               |
| RAL Finish                                                                                                           | 7946             |
| Bar Diameter (Ø)                                                                                                     | 90*50mm          |
| BTU @ 50°C                                                                                                           | 802              |
| Thermal Output @ 50°C (WATT's)                                                                                       | 2737             |
| Element installation compatible                                                                                      | No               |
| Water Content Volume                                                                                                 | 0.0              |
| Max Projection (mm)                                                                                                  | N/a              |
| Selected element must not exceed the maximum BTU / Watt output of the product Seek advice from a competent installer |                  |
| First Fix Dimensions                                                                                                 |                  |
| Pipe Centers C1 (mm)                                                                                                 | 470 <u>+</u> RV  |
| Pipe Centers C2 (mm)                                                                                                 | 31-51 <u>+</u> 3 |