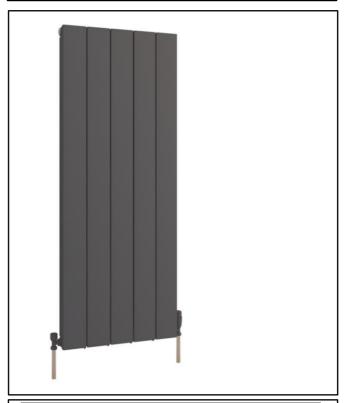

# Apex Double Designer Radiator – 413 X 1800

Product Code: ARTVERT-1200-470-B

| General Information                                                                                                  |                  |
|----------------------------------------------------------------------------------------------------------------------|------------------|
| Construction Material                                                                                                | Aluminum         |
| Installation type                                                                                                    | 0                |
| Colour / Finish                                                                                                      | Textured Black   |
| Heating Attributes                                                                                                   |                  |
| Bar Arrangement                                                                                                      | 5                |
| Number of Bars                                                                                                       | 5                |
| Radiator Diameter (Ø)                                                                                                | 53               |
| RAL Finish                                                                                                           | 7946             |
| Bar Diameter (Ø)                                                                                                     | 90*50mm          |
| BTU @ 50°C                                                                                                           | 802              |
| Thermal Output @ 50°C (WATT's)                                                                                       | 2737             |
| Element installation compatible                                                                                      | No               |
| Water Content Volume                                                                                                 | 0.0              |
| Max Projection (mm)                                                                                                  | N/a              |
| Selected element must not exceed the maximum BTU / Watt output of the product Seek advice from a competent installer |                  |
| First Fix Dimensions                                                                                                 |                  |
| Pipe Centers C1 (mm)                                                                                                 | 470 <u>+</u> RV  |
| Pipe Centers C2 (mm)                                                                                                 | 31-51 <u>+</u> 3 |