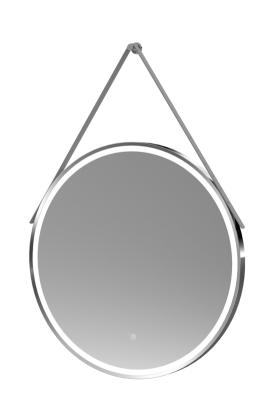

Sales Code: LQ723 Description: 800mm Round Illuminated Mirror

| <b>Product Dimensions</b>   |                               |            |           |
|-----------------------------|-------------------------------|------------|-----------|
| Height (mm):                | 800                           |            |           |
| Width (mm):                 | 800                           |            |           |
| Depth (mm):                 | 40                            |            |           |
| Nett Weight (kg):           | 10                            |            |           |
| <b>Packaging Dimensions</b> |                               |            |           |
| Height (mm):                | 105                           |            |           |
| Width (mm):                 | 900                           |            |           |
| Depth (mm):                 | 900                           |            |           |
| Gross Weight (kg):          | 10                            |            |           |
| Packaging Data              |                               |            |           |
| Box Colour:                 | Brown Cardboard Box - Printed |            |           |
| Box Qty:                    | 1                             |            |           |
| Label Size:                 |                               | X          |           |
| Label Colour:               |                               |            |           |
| Label Qty:                  |                               |            |           |
| Outer Box Dimensions (      | If Applicable                 |            |           |
| Height (mm):                |                               |            |           |
| Width (mm):                 |                               |            |           |
| Depth (mm):                 |                               |            |           |
| Gross Weight (kg):          |                               |            |           |
| Barcode:                    | 505                           | 6462654386 |           |
| Product Details             |                               |            |           |
| Country of Origin:          | China                         |            |           |
| Fitting Instruction:        | No                            |            |           |
| Certification: CE & UKCA:   | FSC: No                       | WEEE: Yes  | RoHS: Yes |
| EMC: Yes                    | LYD: Yes                      | ECOMP:     | ECIRC:    |
| Product Material:           | Aluminium                     |            |           |
| Colour/Finish:              | Chrome                        |            |           |
| No of Shelves:              | 0                             |            |           |
| Fixings Included:           | Yes                           |            |           |
| Light Power Source:         | Mains Supply                  |            |           |
| No of Lights:               | 2                             |            |           |
| Bulb Type:                  | Led 6000K                     |            |           |
| Voltage:                    | 12                            |            |           |
| Operation Method:           | Touch Sensor                  |            |           |
| Bulb Watt:                  | 21                            |            |           |
| Product Features:           | Demister                      |            |           |
| Illuminated:                | Yes                           |            |           |
|                             |                               |            |           |