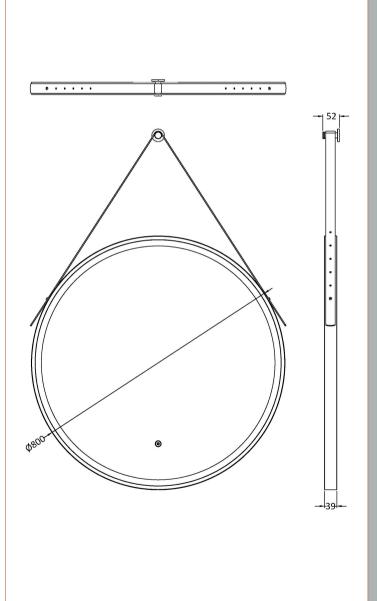

Sales Code: LQ723 Description: 800mm Round Illuminated Mirror

| <b>Product Dimensions</b>   |                               |            |           |
|-----------------------------|-------------------------------|------------|-----------|
| Height (mm):                | 800                           |            |           |
| Width (mm):                 | 800                           |            |           |
| Depth (mm):                 | 40                            |            |           |
| Nett Weight (kg):           | 10                            |            |           |
| <b>Packaging Dimensions</b> |                               |            |           |
| Height (mm):                | 105                           |            |           |
| Width (mm):                 | 900                           |            |           |
| Depth (mm):                 | 900                           |            |           |
| Gross Weight (kg):          | 10                            |            |           |
| Packaging Data              |                               |            |           |
| Box Colour:                 | Brown Cardboard Box - Printed |            |           |
| Box Qty:                    | 1                             |            |           |
| Label Size:                 |                               | X          |           |
| Label Colour:               |                               |            |           |
| Label Qty:                  |                               |            |           |
| Outer Box Dimensions (      | If Applicable                 |            |           |
| Height (mm):                |                               |            |           |
| Width (mm):                 |                               |            |           |
| Depth (mm):                 |                               |            |           |
| Gross Weight (kg):          |                               |            |           |
| Barcode:                    | 505                           | 6462654386 |           |
| Product Details             |                               |            |           |
| Country of Origin:          | China                         |            |           |
| Fitting Instruction:        | No                            |            |           |
| Certification: CE & UKCA:   | FSC: No                       | WEEE: Yes  | RoHS: Yes |
| EMC: Yes                    | LYD: Yes                      | ECOMP:     | ECIRC:    |
| Product Material:           | Aluminium                     |            |           |
| Colour/Finish:              | Chrome                        |            |           |
| No of Shelves:              | 0                             |            |           |
| Fixings Included:           | Yes                           |            |           |
| Light Power Source:         | Mains Supply                  |            |           |
| No of Lights:               | 2                             |            |           |
| Bulb Type:                  | Led 6000K                     |            |           |
| Voltage:                    | 12                            |            |           |
| Operation Method:           | Touch Sensor                  |            |           |
| Bulb Watt:                  | 21                            |            |           |
| Product Features:           | Demister                      |            |           |
| Illuminated:                | Yes                           |            |           |
|                             |                               |            |           |