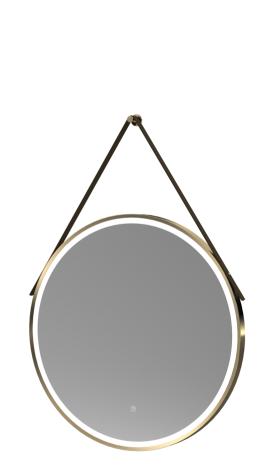

## TECHNICAL DATA SHEET

ROXOR

Sales Code: LQ722

**Description:** 800mm Round Illuminated Mirror

| Product Dimensions        |               |                |               |
|---------------------------|---------------|----------------|---------------|
| Height (mm):              | 800           |                |               |
| Width (mm):               | 800           |                |               |
| Depth (mm):               | 40            |                |               |
| Nett Weight (kg):         | 10            |                |               |
| Packaging Dimensions      |               |                |               |
| Height (mm):              | 105           |                |               |
| Width (mm):               | 900           |                |               |
| Depth (mm):               | 900           |                |               |
| Gross Weight (kg):        | 10            |                |               |
| Packaging Data            |               |                |               |
| Box Colour:               | Bro           | wn Cardboard E | Box - Printed |
| Box Qty:                  | 1             |                |               |
| abel Size:                | Х             |                |               |
| abel Colour:              |               |                |               |
| abel Qty:                 |               |                |               |
| Outer Box Dimensions (    | If Applicable |                |               |
| Height (mm):              |               |                |               |
| Width (mm):               |               |                |               |
| Depth (mm):               |               |                |               |
| Gross Weight (kg):        |               |                |               |
| Barcode:                  | 505           | 6462654379     |               |
| Product Details           |               |                |               |
| Country of Origin:        | China         |                |               |
| Fitting Instruction:      | No            |                |               |
| Certification: CE & UKCA: | FSC: No       | WEEE: Yes      | RoHS: Yes     |
| EMC: Yes                  | LYD: Yes      | ECOMP:         | ECIRC:        |
| Product Material:         | Aluminium     |                |               |
| Colour/Finish:            | Brushed Brass |                |               |
| No of Shelves:            | 0             |                |               |
| Fixings Included:         | Yes           |                |               |
| Light Power Source:       | Mains Supply  |                |               |
| No of Lights:             | 2             |                |               |
| Bulb Type:                | Led 6000K     |                |               |
| /oltage:                  | 12            |                |               |
| Operation Method:         | Touch Sensor  |                |               |
| Bulb Watt:                | 21            |                |               |
| Product Features:         | Demister      |                |               |
| lluminated:               | Yes           |                |               |