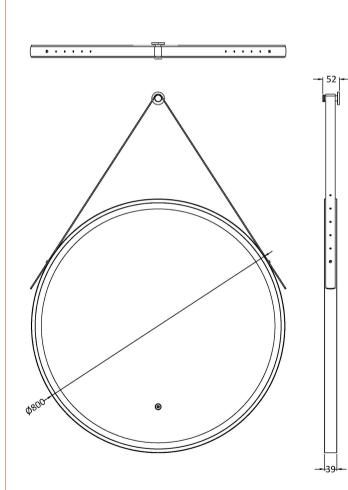

## TECHNICAL DATA SHEET

ROXOR

Sales Code: LQ722

**Description:** 800mm Round Illuminated Mirror

| Product Dimensions        |               |                |               |
|---------------------------|---------------|----------------|---------------|
| Height (mm):              | 800           |                |               |
| Width (mm):               | 800           |                |               |
| Depth (mm):               | 40            |                |               |
| Nett Weight (kg):         | 10            |                |               |
| Packaging Dimensions      |               |                |               |
| Height (mm):              | 105           |                |               |
| Width (mm):               | 900           |                |               |
| Depth (mm):               | 900           |                |               |
| Gross Weight (kg):        | 10            |                |               |
| Packaging Data            |               |                |               |
| Box Colour:               | Bro           | wn Cardboard E | Box - Printed |
| Box Qty:                  | 1             |                |               |
| abel Size:                | Х             |                |               |
| abel Colour:              |               |                |               |
| abel Qty:                 |               |                |               |
| Outer Box Dimensions (    | If Applicable |                |               |
| Height (mm):              |               |                |               |
| Width (mm):               |               |                |               |
| Depth (mm):               |               |                |               |
| Gross Weight (kg):        |               |                |               |
| Barcode:                  | 505           | 6462654379     |               |
| Product Details           |               |                |               |
| Country of Origin:        | China         |                |               |
| Fitting Instruction:      | No            |                |               |
| Certification: CE & UKCA: | FSC: No       | WEEE: Yes      | RoHS: Yes     |
| EMC: Yes                  | LYD: Yes      | ECOMP:         | ECIRC:        |
| Product Material:         | Aluminium     |                |               |
| Colour/Finish:            | Brushed Brass |                |               |
| No of Shelves:            | 0             |                |               |
| Fixings Included:         | Yes           |                |               |
| Light Power Source:       | Mains Supply  |                |               |
| No of Lights:             | 2             |                |               |
| Bulb Type:                | Led 6000K     |                |               |
| /oltage:                  | 12            |                |               |
| Operation Method:         | Touch Sensor  |                |               |
| Bulb Watt:                | 21            |                |               |
| Product Features:         | Demister      |                |               |
| lluminated:               | Yes           |                |               |