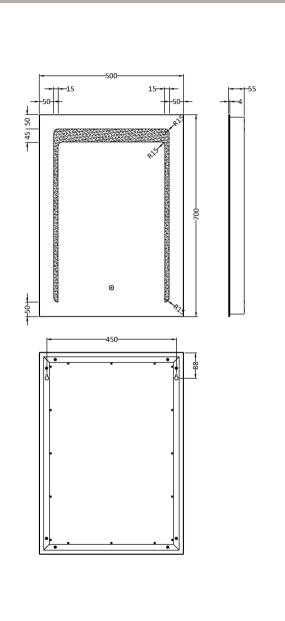

Sales Code: LQ501 Description: 700X500 Led Mirror

| <b>Product Dimensions</b>              |                |                |              |
|----------------------------------------|----------------|----------------|--------------|
| Height (mm):                           | 700            |                |              |
| Width (mm):                            | 500            |                |              |
| Depth (mm):                            | 45             |                |              |
| Nett Weight (kg):                      | 5              |                |              |
| <b>Packaging Dimensions</b>            |                |                |              |
| Height (mm):                           | 105            |                |              |
| Width (mm):                            | 613            |                |              |
| Depth (mm):                            | 823            |                |              |
| Gross Weight (kg):                     | 7              |                |              |
| Packaging Data                         |                |                |              |
| Box Colour:                            | Brov           | wn Cardboard B | ox - Printed |
| Box Qty:                               | 1              |                |              |
| Label Size:                            |                | X              |              |
| Label Colour:                          | Not Applicable |                |              |
| Label Qty:                             |                |                |              |
| <b>Outer Box Dimensions (If Applic</b> | able           |                |              |
| Height (mm):                           |                |                |              |
| Width (mm):                            |                |                |              |
| Depth (mm):                            |                |                |              |
| Gross Weight (kg):                     |                |                |              |
| Barcode:                               | 5056211890607  |                |              |
| <b>Product Details</b>                 |                |                |              |
| Country of Origin:                     | China          |                |              |
| Fitting Instruction:                   | No             |                |              |
| Certification: CE & UKCA: Yes FSC:     | No             | WEEE: Yes      | RoHS: Yes    |
| EMC: Yes LYD: Ye                       | es             | ECOMP:         | ECIRC:       |
| Product Material:                      | Alur           | ninium         |              |
| Colour/Finish:                         |                |                |              |
| No of Shelves:                         | 0              |                |              |
| Fixings Included:                      | Yes            |                |              |
| Light Power Source:                    | Mains Supply   |                |              |
| No of Lights:                          | 1              |                |              |
| Bulb Type:                             | Led 6000K      |                |              |
| Voltage:                               | 12             |                |              |
| Operation Method:                      | Touch Sensor   |                |              |
| Bulb Watt:                             | 20             |                |              |
| Product Features:                      | Demister       |                |              |
| Illuminated:                           | Yes            |                |              |
|                                        |                |                |              |