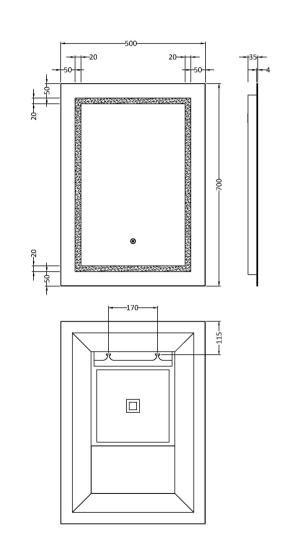

## TECHNICAL DATA SHEET

ROXOR

Sales Code: LQ505

**Description:** 700X500 Led Touch Sensor Mirror

| Product Dimensions            | 700                           |            |           |  |
|-------------------------------|-------------------------------|------------|-----------|--|
| Height (mm):                  | 700                           |            |           |  |
| Width (mm):                   | 500                           |            |           |  |
| Depth (mm):                   | 34                            |            |           |  |
| Nett Weight (kg):             | 5                             |            |           |  |
| Packaging Dimensions          |                               |            |           |  |
| Height (mm):                  | 105                           |            |           |  |
| Width (mm):                   | 613                           |            |           |  |
| Depth (mm):                   | 823                           |            |           |  |
| Gross Weight (kg):            | 7                             |            |           |  |
| Packaging Data                |                               |            |           |  |
| Box Colour:                   | Brown Cardboard Box - Printed |            |           |  |
| Box Qty:                      | 1                             |            |           |  |
| Label Size:                   |                               | х          |           |  |
| Label Colour:                 | Not                           | Applicable |           |  |
| Label Qty:                    |                               |            |           |  |
| Outer Box Dimensions (If Ap   | plicable                      |            |           |  |
| Height (mm):                  |                               |            |           |  |
| Width (mm):                   |                               |            |           |  |
| Depth (mm):                   |                               |            |           |  |
| Gross Weight (kg):            |                               |            |           |  |
| Barcode:                      | 505                           | 6462638584 |           |  |
| Product Details               |                               |            |           |  |
| Country of Origin:            | China                         |            |           |  |
| Fitting Instruction:          | No                            |            |           |  |
| Certification: CE & UKCA: Yes | FSC: No                       | WEEE: Yes  | RoHS: Yes |  |
| EMC: Yes LYI                  | D: Yes                        | ECOMP:     | ECIRC:    |  |
| Product Material:             | Aluı                          | ninium     |           |  |
| Colour/Finish:                | Glass                         |            |           |  |
| No of Shelves:                | 0                             |            |           |  |
| Fixings Included:             | Yes                           |            |           |  |
| Light Power Source:           | Mains Supply                  |            |           |  |
| No of Lights:                 | 2                             | 2          |           |  |
| Bulb Type:                    | Led 6000K                     |            |           |  |
| Voltage:                      | 12                            |            |           |  |
| Operation Method:             | Touch Sensor                  |            |           |  |
| Bulb Watt:                    | 21                            |            |           |  |
| Product Features:             | Demister                      |            |           |  |
|                               | Yes                           |            |           |  |