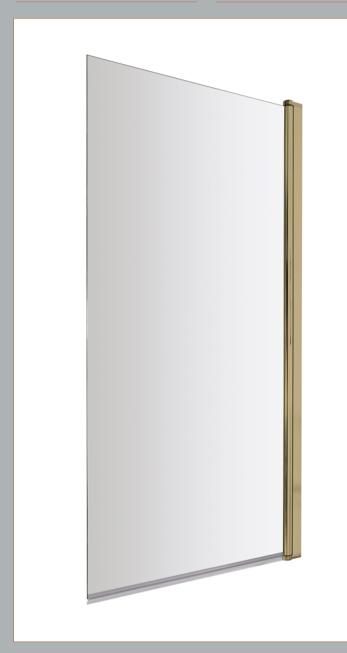

Sales Code: NSSQ8 Description: Square Bath Screen (6)

| <b>Product Dimensions</b> |                               |
|---------------------------|-------------------------------|
| Height (mm):              | 1430                          |
| Width (mm):               | 785                           |
| Depth (mm):               | 38                            |
| Nett Weight (kg):         | 17                            |
| Packaging Dimensions      |                               |
| Height (mm):              | 50                            |
| Width (mm):               | 800                           |
| Length (mm):              | 1440                          |
| Gross Weight (kg):        | 17.4                          |
| Packaging Data            |                               |
| Box Colour:               | Brown Cardboard Box - Printed |
| Box Qty:                  | 1                             |
| Label Size:               | X                             |
| Label Colour:             | Not Applicable                |
| Label Qty:                | 0                             |
| Outer Box Dimensions (If  | Applicable)                   |
| Height (mm):              | ** /                          |
| Width (mm):               |                               |
| Depth (mm):               |                               |
| Length (mm):              |                               |
| Gross Weight (kg):        |                               |
| Barcode:                  | 5056678409985                 |
| Product Details           |                               |
| Country of Origin:        | China                         |
| Fitting Instruction:      | No                            |
| CE & UKCA:                | Yes                           |
| Profile Material:         | Aluminium                     |
| Profile Finish:           | Brushed Brass                 |
| Adjustments (mm):         | 775mm-790mm                   |
| Entry Width (mm):         |                               |
| Swing In Dim (mm):        | 700 mm                        |
| Swing Out Dim (mm):       | 700 mm                        |
| Radius (mm):              | Not Applicable                |
| Glass Thickness (mm):     | 6                             |
| Easy Fit:                 | No                            |
| Easy Clean:               | No                            |
| Handle Style:             | Not Applicable                |
| Handle Material:          | Not Applicable                |
| Enclosure Design:         | Frameless                     |
| Wheel Type:               | Not Applicable                |
| Support Bar Included:     | Support Bar Not Included      |
| Extras:                   | None                          |