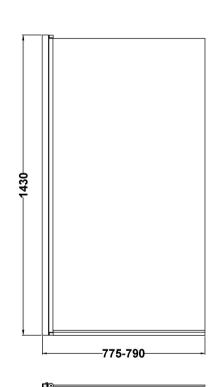

Sales Code: NSSQ8 Description: Square Bath Screen (6)

| <b>Product Dimensions</b> |                               |
|---------------------------|-------------------------------|
| Height (mm):              | 1430                          |
| Width (mm):               | 785                           |
| Depth (mm):               | 38                            |
| Nett Weight (kg):         | 17                            |
| Packaging Dimensions      |                               |
| Height (mm):              | 50                            |
| Width (mm):               | 800                           |
| Length (mm):              | 1440                          |
| Gross Weight (kg):        | 17.4                          |
| Packaging Data            |                               |
| Box Colour:               | Brown Cardboard Box - Printed |
| Box Qty:                  | 1                             |
| Label Size:               | X                             |
| Label Colour:             | Not Applicable                |
| Label Qty:                | 0                             |
| Outer Box Dimensions (If  | Applicable)                   |
| Height (mm):              | ** /                          |
| Width (mm):               |                               |
| Depth (mm):               |                               |
| Length (mm):              |                               |
| Gross Weight (kg):        |                               |
| Barcode:                  | 5056678409985                 |
| Product Details           |                               |
| Country of Origin:        | China                         |
| Fitting Instruction:      | No                            |
| CE & UKCA:                | Yes                           |
| Profile Material:         | Aluminium                     |
| Profile Finish:           | Brushed Brass                 |
| Adjustments (mm):         | 775mm-790mm                   |
| Entry Width (mm):         |                               |
| Swing In Dim (mm):        | 700 mm                        |
| Swing Out Dim (mm):       | 700 mm                        |
| Radius (mm):              | Not Applicable                |
| Glass Thickness (mm):     | 6                             |
| Easy Fit:                 | No                            |
| Easy Clean:               | No                            |
| Handle Style:             | Not Applicable                |
| Handle Material:          | Not Applicable                |
| Enclosure Design:         | Frameless                     |
| Wheel Type:               | Not Applicable                |
| Support Bar Included:     | Support Bar Not Included      |
| Extras:                   | None                          |