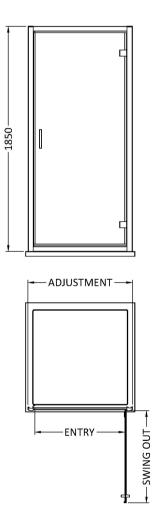

Sales Code: SQHD70BB Description: Hinge Door 700X1850

| Product Dimensions                   |                               |
|--------------------------------------|-------------------------------|
| Height (mm):                         | 1850                          |
| Width (mm):                          | 695                           |
| Depth (mm):                          | 44                            |
| Nett Weight (kg):                    | 24.5                          |
| Packaging Dimensions                 |                               |
| Height (mm):                         | 1910                          |
| Width (mm):                          | 725                           |
| Length (mm):                         | 65                            |
| Gross Weight (kg):                   | 24.5                          |
| Packaging Data                       |                               |
| Box Colour:                          | Brown Cardboard Box - Printed |
| Box Qty:                             | 1                             |
| Label Size:                          | X                             |
| Label Colour:                        | Not Applicable                |
| Label Qty:                           | 0                             |
| Outer Box Dimensions (If Applicable) |                               |
| Height (mm):                         |                               |
| Width (mm):                          |                               |
| Depth (mm):                          |                               |
| Length (mm):                         |                               |
| Gross Weight (kg):                   |                               |
| Barcode:                             | 5056678410325                 |
| <b>Product Details</b>               |                               |
| Country of Origin:                   | China                         |
| Fitting Instruction:                 | No                            |
| CE & UKCA:                           | Yes                           |
| Profile Material:                    | Aluminium                     |
| Profile Finish:                      | Brushed Brass                 |
| Adjustments (mm):                    | 660mm-695mm                   |
| Entry Width (mm):                    | 540mm                         |
| Swing In Dim (mm):                   | N/A                           |
| Swing Out Dim (mm):                  | 560mm                         |
| Radius (mm):                         | Not Applicable                |
| Glass Thickness (mm):                | 6                             |
| Easy Fit:                            | Yes                           |
| Easy Clean:                          | No                            |
| Handle Style:                        | Square T Shape Handle         |
| Handle Material:                     | Metal                         |
| Enclosure Design:                    | Semi-Frameless                |
| Wheel Type:                          | Not Applicable                |
| Support Bar Included:                | Support Bar Not Included      |
| Extras:                              | None                          |