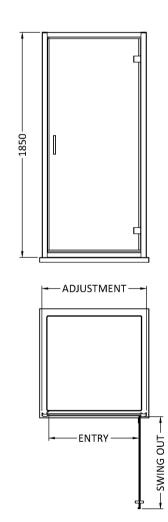

ROXOR

Sales Code: SQHD76BB

**Description:** Hinge Door 760X1850

| Product Dimensions       |                               |
|--------------------------|-------------------------------|
| Height (mm):             | 1850                          |
| Width (mm):              | 750                           |
| Depth (mm):              | 44                            |
| Nett Weight (kg):        | 26.8                          |
| Packaging Dimensions     |                               |
| Height (mm):             | 62                            |
| Width (mm):              | 770                           |
| Length (mm):             | 1912                          |
| Gross Weight (kg):       | 27.8                          |
| Packaging Data           |                               |
| Box Colour:              | Brown Cardboard Box - Printed |
| Box Qty:                 | 1                             |
| Label Size:              | 100 x 50                      |
| Label Colour:            | Not Applicable                |
| Label Qty:               | 0                             |
| Outer Box Dimensions (If | f Applicable)                 |
| Height (mm):             |                               |
| Width (mm):              |                               |
| Depth (mm):              |                               |
| Length (mm):             |                               |
| Gross Weight (kg):       |                               |
| Barcode:                 | 5056678410332                 |
| Product Details          |                               |
| Country of Origin:       | China                         |
| Fitting Instruction:     | No                            |
| CE & UKCA:               | Yes                           |
| Profile Material:        | Aluminium                     |
| Profile Finish:          | Brushed Brass                 |
| Adjustments (mm):        | 720mm-755mm                   |
| Entry Width (mm):        | 580mm                         |
| Swing In Dim (mm):       | N/A                           |
| Swing Out Dim (mm):      | 580mm                         |
| Radius (mm):             | Not Applicable                |
| Glass Thickness (mm):    | 6                             |
| Easy Fit:                | Yes                           |
| Easy Clean:              | No                            |
| Handle Style:            | Square T Shape Handle         |
| Handle Material:         | Metal                         |
| Enclosure Design:        | Semi-Frameless                |
| Wheel Type:              | Not Applicable                |
| Support Bar Included:    | Support Bar Not Included      |
| Extras:                  | None                          |