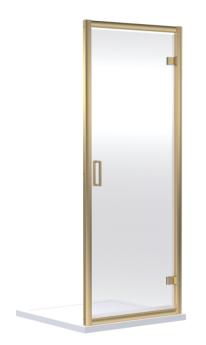

ROXOR

Sales Code: SQHD76BB

**Description:** Hinge Door 760X1850

| Product Dimensions       |                               |
|--------------------------|-------------------------------|
| Height (mm):             | 1850                          |
| Width (mm):              | 750                           |
| Depth (mm):              | 44                            |
| Nett Weight (kg):        | 26.8                          |
| Packaging Dimensions     |                               |
| Height (mm):             | 62                            |
| Width (mm):              | 770                           |
| Length (mm):             | 1912                          |
| Gross Weight (kg):       | 27.8                          |
| Packaging Data           |                               |
| Box Colour:              | Brown Cardboard Box - Printed |
| Box Qty:                 | 1                             |
| Label Size:              | 100 x 50                      |
| Label Colour:            | Not Applicable                |
| Label Qty:               | 0                             |
| Outer Box Dimensions (If | f Applicable)                 |
| Height (mm):             |                               |
| Width (mm):              |                               |
| Depth (mm):              |                               |
| Length (mm):             |                               |
| Gross Weight (kg):       |                               |
| Barcode:                 | 5056678410332                 |
| Product Details          |                               |
| Country of Origin:       | China                         |
| Fitting Instruction:     | No                            |
| CE & UKCA:               | Yes                           |
| Profile Material:        | Aluminium                     |
| Profile Finish:          | Brushed Brass                 |
| Adjustments (mm):        | 720mm-755mm                   |
| Entry Width (mm):        | 580mm                         |
| Swing In Dim (mm):       | N/A                           |
| Swing Out Dim (mm):      | 580mm                         |
| Radius (mm):             | Not Applicable                |
| Glass Thickness (mm):    | 6                             |
| Easy Fit:                | Yes                           |
| Easy Clean:              | No                            |
| Handle Style:            | Square T Shape Handle         |
| Handle Material:         | Metal                         |
| Enclosure Design:        | Semi-Frameless                |
| Wheel Type:              | Not Applicable                |
| Support Bar Included:    | Support Bar Not Included      |
| Extras:                  | None                          |