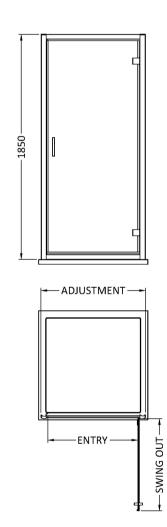

ROXOR

Sales Code: SQHD80BB

**Description:** Hinge Door 800X1850

| Product Dimensions         |                               |
|----------------------------|-------------------------------|
| Height (mm):               | 1850                          |
| Width (mm):                | 790                           |
| Depth (mm):                | 44                            |
| Nett Weight (kg):          | 27.9                          |
| Packaging Dimensions       |                               |
| Height (mm):               | 62                            |
| Width (mm):                | 810                           |
| Length (mm):               | 1912                          |
| Gross Weight (kg):         | 28.9                          |
| Packaging Data             |                               |
| Box Colour:                | Brown Cardboard Box - Printed |
| Box Qty:                   | 1                             |
| Label Size:                | 100 x 50                      |
| Label Colour:              | Not Applicable                |
| Label Qty:                 | 0                             |
| Outer Box Dimensions (If A | Applicable)                   |
| Height (mm):               |                               |
| Width (mm):                |                               |
| Depth (mm):                |                               |
| Length (mm):               |                               |
| Gross Weight (kg):         |                               |
| Barcode:                   | 5056678410349                 |
| Product Details            |                               |
| Country of Origin:         | China                         |
| Fitting Instruction:       | No                            |
| CE & UKCA:                 | Yes                           |
| Profile Material:          | Aluminium                     |
| Profile Finish:            | Brushed Brass                 |
| Adjustments (mm):          | 760mm-795mm                   |
| Entry Width (mm):          | 620mm                         |
| Swing In Dim (mm):         | N/A                           |
| Swing Out Dim (mm):        | 620mm                         |
| Radius (mm):               | Not Applicable                |
| Glass Thickness (mm):      | 6                             |
| Easy Fit:                  | Yes                           |
| Easy Clean:                | No                            |
| Handle Style:              | Square T Shape Handle         |
| Handle Material:           | Metal                         |
| Enclosure Design:          | Semi-Frameless                |
| Wheel Type:                | Not Applicable                |
| Support Bar Included:      | Support Bar Not Included      |
| Extras:                    | None                          |