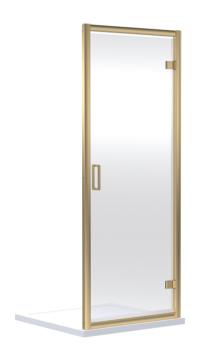

ROXOR

Sales Code: SQHD80BB

**Description:** Hinge Door 800X1850

| Product Dimensions         |                               |
|----------------------------|-------------------------------|
| Height (mm):               | 1850                          |
| Width (mm):                | 790                           |
| Depth (mm):                | 44                            |
| Nett Weight (kg):          | 27.9                          |
| Packaging Dimensions       |                               |
| Height (mm):               | 62                            |
| Width (mm):                | 810                           |
| Length (mm):               | 1912                          |
| Gross Weight (kg):         | 28.9                          |
| Packaging Data             |                               |
| Box Colour:                | Brown Cardboard Box - Printed |
| Box Qty:                   | 1                             |
| Label Size:                | 100 x 50                      |
| Label Colour:              | Not Applicable                |
| Label Qty:                 | 0                             |
| Outer Box Dimensions (If A | Applicable)                   |
| Height (mm):               |                               |
| Width (mm):                |                               |
| Depth (mm):                |                               |
| Length (mm):               |                               |
| Gross Weight (kg):         |                               |
| Barcode:                   | 5056678410349                 |
| Product Details            |                               |
| Country of Origin:         | China                         |
| Fitting Instruction:       | No                            |
| CE & UKCA:                 | Yes                           |
| Profile Material:          | Aluminium                     |
| Profile Finish:            | Brushed Brass                 |
| Adjustments (mm):          | 760mm-795mm                   |
| Entry Width (mm):          | 620mm                         |
| Swing In Dim (mm):         | N/A                           |
| Swing Out Dim (mm):        | 620mm                         |
| Radius (mm):               | Not Applicable                |
| Glass Thickness (mm):      | 6                             |
| Easy Fit:                  | Yes                           |
| Easy Clean:                | No                            |
| Handle Style:              | Square T Shape Handle         |
| Handle Material:           | Metal                         |
| Enclosure Design:          | Semi-Frameless                |
| Wheel Type:                | Not Applicable                |
| Support Bar Included:      | Support Bar Not Included      |
| Extras:                    | None                          |