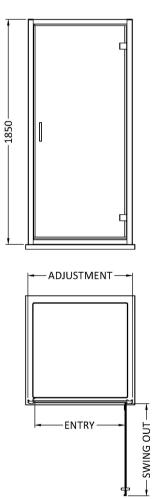

Sales Code: SQHD90BB Description: Hinge Door 900X1850

| <b>Product Dimensions</b>  |                               |
|----------------------------|-------------------------------|
| Height (mm):               | 1850                          |
| Width (mm):                | 890                           |
| Depth (mm):                | 44                            |
| Nett Weight (kg):          | 30.6                          |
| Packaging Dimensions       |                               |
| Height (mm):               | 62                            |
| Width (mm):                | 910                           |
| Length (mm):               | 1912                          |
| Gross Weight (kg):         | 31.6                          |
| Packaging Data             |                               |
| Box Colour:                | Brown Cardboard Box - Printed |
| Box Qty:                   | 1                             |
| Label Size:                | 100 x 50                      |
| Label Colour:              | Not Applicable                |
| Label Qty:                 | 0                             |
| Outer Box Dimensions (If A | Applicable)                   |
| Height (mm):               |                               |
| Width (mm):                |                               |
| Depth (mm):                |                               |
| Length (mm):               |                               |
| Gross Weight (kg):         |                               |
| Barcode:                   | 5056678410356                 |
| Product Details            |                               |
| Country of Origin:         | China                         |
| Fitting Instruction:       | No                            |
| CE & UKCA:                 | Yes                           |
| Profile Material:          | Aluminium                     |
| Profile Finish:            | Brushed Brass                 |
| Adjustments (mm):          | 860mm-895mm                   |
| Entry Width (mm):          | 720mm                         |
| Swing In Dim (mm):         | N/A                           |
| Swing Out Dim (mm):        | 720mm                         |
| Radius (mm):               | Not Applicable                |
| Glass Thickness (mm):      | 6                             |
| Easy Fit:                  | Yes                           |
| Easy Clean:                | No                            |
| Handle Style:              | Square T Shape Handle         |
| Handle Material:           | Metal                         |
| Enclosure Design:          | Semi-Frameless                |
| Wheel Type:                | Not Applicable                |
| Support Bar Included:      | Support Bar Not Included      |
| Extras:                    | None                          |
|                            |                               |