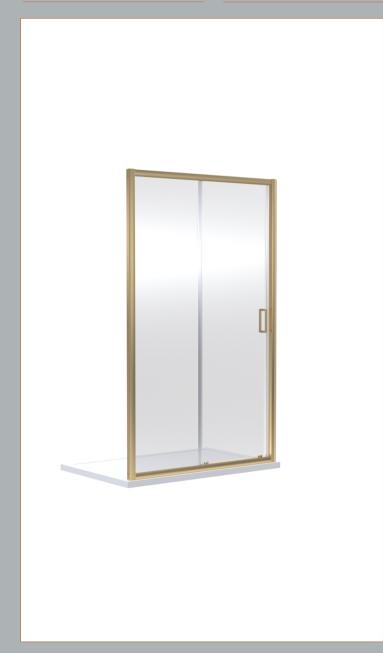

Sales Code: SQSL10BB Description: 1000X1850mm Sliding Shower Door

| <b>Product Dimensions</b>          |                               |
|------------------------------------|-------------------------------|
| Height (mm):                       | 1850                          |
| Width (mm):                        | 990                           |
| Depth (mm):                        | 44                            |
| Nett Weight (kg):                  | 30.5                          |
| Packaging Dimensions               |                               |
| Height (mm):                       | 1912                          |
| Width (mm):                        | 670                           |
| Length (mm):                       | 80                            |
| Gross Weight (kg):                 | 31                            |
| Packaging Data                     |                               |
| Box Colour:                        | Brown Cardboard Box - Printed |
| Box Qty:                           | 1                             |
| Label Size:                        | 100 x 50                      |
| Label Colour:                      | Not Applicable                |
| Label Qty:                         | 0                             |
| <b>Outer Box Dimensions (If A)</b> | pplicable)                    |
| Height (mm):                       |                               |
| Width (mm):                        |                               |
| Depth (mm):                        |                               |
| Length (mm):                       |                               |
| Gross Weight (kg):                 |                               |
| Barcode:                           | 5056678410257                 |
| <b>Product Details</b>             |                               |
| Country of Origin:                 | China                         |
| Fitting Instruction:               | No                            |
| CE & UKCA:                         | No                            |
| Profile Material:                  | Aluminium                     |
| Profile Finish:                    | Brushed Brass                 |
| Adjustments (mm):                  | 960 - 995mm                   |
| Entry Width (mm):                  | 385mm                         |
| Swing In Dim (mm):                 | N/A                           |
| Swing Out Dim (mm):                | N/A                           |
| Radius (mm):                       | Not Applicable                |
| Glass Thickness (mm):              | 6                             |
| Easy Fit:                          | Yes                           |
| Easy Clean:                        | No                            |
| Handle Style:                      | Square T Shape Handle         |
| Handle Material:                   | ABS                           |
| Enclosure Design:                  | Framed                        |
| Wheel Type:                        | Dual, Quick Release           |
| Support Bar Included:              | Support Bar Not Included      |
| Extras:                            | None                          |