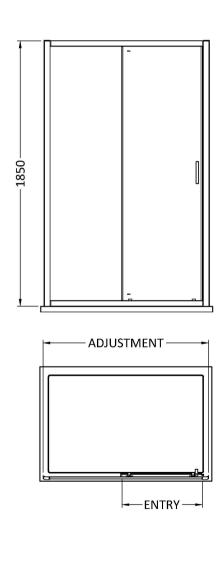

Sales Code: SQSL10BB Description: 1000X1850mm Sliding Shower Door

| <b>Product Dimensions</b>          |                               |
|------------------------------------|-------------------------------|
| Height (mm):                       | 1850                          |
| Width (mm):                        | 990                           |
| Depth (mm):                        | 44                            |
| Nett Weight (kg):                  | 30.5                          |
| Packaging Dimensions               |                               |
| Height (mm):                       | 1912                          |
| Width (mm):                        | 670                           |
| Length (mm):                       | 80                            |
| Gross Weight (kg):                 | 31                            |
| Packaging Data                     |                               |
| Box Colour:                        | Brown Cardboard Box - Printed |
| Box Qty:                           | 1                             |
| Label Size:                        | 100 x 50                      |
| Label Colour:                      | Not Applicable                |
| Label Qty:                         | 0                             |
| <b>Outer Box Dimensions (If A)</b> | pplicable)                    |
| Height (mm):                       |                               |
| Width (mm):                        |                               |
| Depth (mm):                        |                               |
| Length (mm):                       |                               |
| Gross Weight (kg):                 |                               |
| Barcode:                           | 5056678410257                 |
| <b>Product Details</b>             |                               |
| Country of Origin:                 | China                         |
| Fitting Instruction:               | No                            |
| CE & UKCA:                         | No                            |
| Profile Material:                  | Aluminium                     |
| Profile Finish:                    | Brushed Brass                 |
| Adjustments (mm):                  | 960 - 995mm                   |
| Entry Width (mm):                  | 385mm                         |
| Swing In Dim (mm):                 | N/A                           |
| Swing Out Dim (mm):                | N/A                           |
| Radius (mm):                       | Not Applicable                |
| Glass Thickness (mm):              | 6                             |
| Easy Fit:                          | Yes                           |
| Easy Clean:                        | No                            |
| Handle Style:                      | Square T Shape Handle         |
| Handle Material:                   | ABS                           |
| Enclosure Design:                  | Framed                        |
| Wheel Type:                        | Dual, Quick Release           |
| Support Bar Included:              | Support Bar Not Included      |
| Extras:                            | None                          |