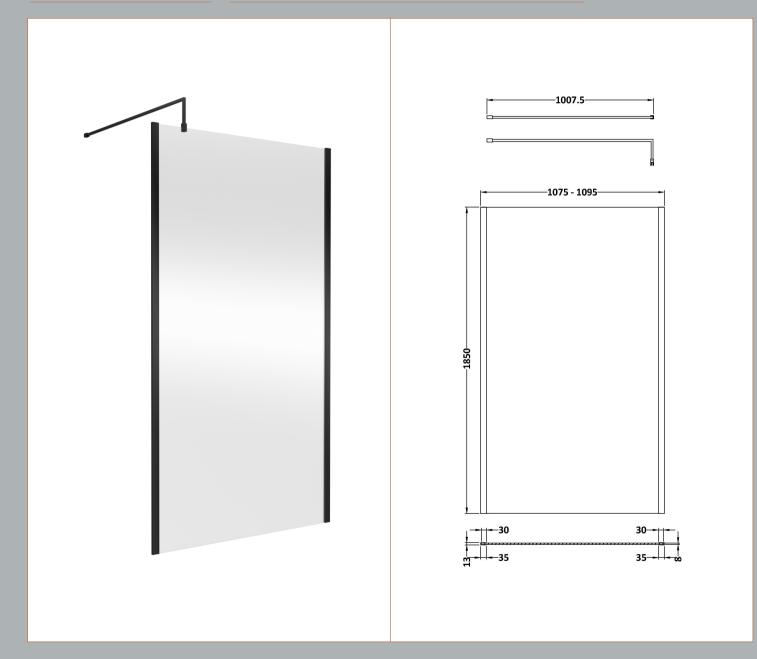

Sales Code: WRSCOBP11 Description: 1100 Wetroom Screen Outer Frame 1850X8mm

**Packaging Details** 

Barcode: 5056462645186

Sales Code: WRSC11 Description: Wetroom Screen 1100 X 1850 X 8mm

| <b>Product Dimensions</b>   |                               |
|-----------------------------|-------------------------------|
| Height (mm):                | 1850                          |
| Width (mm):                 | 1100                          |
| Depth (mm):                 | 14                            |
| Nett Weight (kg):           | 46                            |
| <b>Packaging Dimensions</b> |                               |
| Height (mm):                | 65                            |
| Width (mm):                 | 1150                          |
| Length (mm):                | 1920                          |
| Gross Weight (kg):          | 46                            |
| Packaging Data              |                               |
| Box Colour:                 | Brown Cardboard Box - Printed |
| Box Qty:                    | 1                             |
| Label Size:                 | 100 x 50                      |
| Label Colour:               | Not Applicable                |
| Label Qty:                  | 0                             |
| Outer Box Dimensions (If A  | Applicable)                   |
| Height (mm):                |                               |
| Width (mm):                 |                               |
| Depth (mm):                 |                               |
| Length (mm):                |                               |
| Gross Weight (kg):          |                               |
| Barcode:                    | 5055275831748                 |
| <b>Product Details</b>      |                               |
| Country of Origin:          | China                         |
| Fitting Instruction:        | No                            |
| CE & UKCA:                  | Yes                           |
| Profile Material:           | Aluminium                     |
| Profile Finish:             | Polished Chrome               |
| Adjustments (mm):           | 1075mm-1093mm                 |
| Entry Width (mm):           | N/A                           |
| Swing In Dim (mm):          | N/A                           |
| Swing Out Dim (mm):         | N/A                           |
| Radius (mm):                | Not Applicable                |
| Glass Thickness (mm):       | 8                             |
| Easy Fit:                   | No                            |
| Easy Clean:                 | No                            |
| Handle Style:               | Not Applicable                |
| Handle Material:            | Not Applicable                |
| Enclosure Design:           | Frameless                     |
| Wheel Type:                 | Not Applicable                |
| Support Bar Included:       | Support Bar Included          |
| Extras:                     | None                          |
|                             |                               |