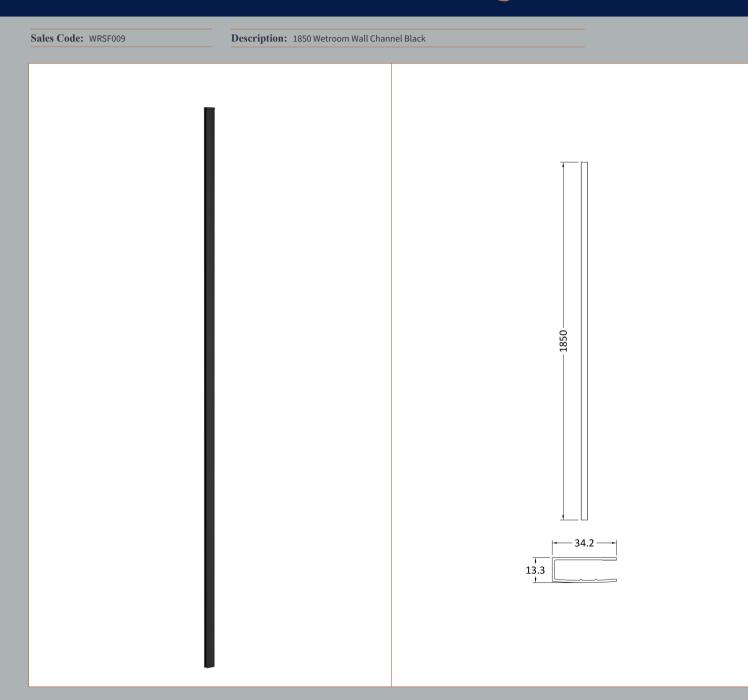

| Product Dimensions                 |                          |
|------------------------------------|--------------------------|
| Height (mm):                       | 1850                     |
| Width (mm):                        | 34                       |
| Depth (mm):                        | 13                       |
| Nett Weight (kg):                  | 0.6                      |
| Packaging Dimensions               |                          |
| Height (mm):                       | 60                       |
| Width (mm):                        | 185                      |
| Length (mm):                       | 1860                     |
| Gross Weight (kg):                 | 0.6                      |
|                                    | 0.0                      |
| Packaging Data                     |                          |
| Box Colour:                        |                          |
| Box Qty:                           | 1                        |
| Label Size:                        | 50 x 100                 |
| Label Colour:                      | White Label              |
| Label Qty:                         |                          |
| <b>Outer Box Dimensions (If Ap</b> | plicable)                |
| Height (mm):                       |                          |
| Width (mm):                        |                          |
| Depth (mm):                        |                          |
| Length (mm):                       |                          |
| Gross Weight (kg):                 |                          |
| Barcode:                           | 5056462644875            |
| <b>Product Details</b>             |                          |
| Country of Origin:                 | China                    |
| Fitting Instruction:               | No                       |
| CE & UKCA:                         | N/A                      |
| Profile Material:                  | Aluminium                |
| Profile Finish:                    | Matt Black               |
| Adjustments (mm):                  | 18 mm                    |
| Entry Width (mm):                  | N/A                      |
| Swing In Dim (mm):                 | N/A                      |
| Swing Out Dim (mm):                | N/A                      |
| Radius (mm):                       |                          |
| Glass Thickness (mm):              |                          |
| Easy Fit:                          | Not Applicable           |
| Easy Clean:                        | Not Applicable           |
| Handle Style:                      | Not Applicable           |
| Handle Material:                   | Not Applicable           |
| Enclosure Design:                  | Not Applicable           |
| Wheel Type:                        | Not Applicable           |
| Support Bar Included:              | Support Bar Not Included |
| Extras:                            | None                     |
|                                    |                          |