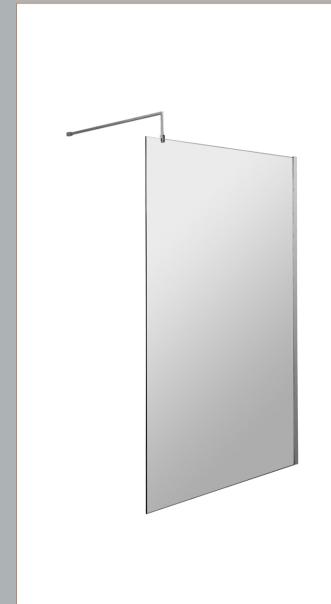

Sales Code: WRSCOBP11 Description: 1100 Wetroom Screen Outer Frame 1850X8mm

**Packaging Details** 

Barcode: 5056462645186

Sales Code: WRSC11 Description: Wetroom Screen 1100 X 1850 X 8mm

| <b>Product Dimensions</b>   |                               |
|-----------------------------|-------------------------------|
| Height (mm):                | 1850                          |
| Width (mm):                 | 1100                          |
| Depth (mm):                 | 14                            |
| Nett Weight (kg):           | 46                            |
| <b>Packaging Dimensions</b> |                               |
| Height (mm):                | 65                            |
| Width (mm):                 | 1150                          |
| Length (mm):                | 1920                          |
| Gross Weight (kg):          | 46                            |
| Packaging Data              |                               |
| Box Colour:                 | Brown Cardboard Box - Printed |
| Box Qty:                    | 1                             |
| Label Size:                 | 100 x 50                      |
| Label Colour:               | Not Applicable                |
| Label Qty:                  | 0                             |
| Outer Box Dimensions (If A  | Applicable)                   |
| Height (mm):                |                               |
| Width (mm):                 |                               |
| Depth (mm):                 |                               |
| Length (mm):                |                               |
| Gross Weight (kg):          |                               |
| Barcode:                    | 5055275831748                 |
| <b>Product Details</b>      |                               |
| Country of Origin:          | China                         |
| Fitting Instruction:        | No                            |
| CE & UKCA:                  | Yes                           |
| Profile Material:           | Aluminium                     |
| Profile Finish:             | Polished Chrome               |
| Adjustments (mm):           | 1075mm-1093mm                 |
| Entry Width (mm):           | N/A                           |
| Swing In Dim (mm):          | N/A                           |
| Swing Out Dim (mm):         | N/A                           |
| Radius (mm):                | Not Applicable                |
| Glass Thickness (mm):       | 8                             |
| Easy Fit:                   | No                            |
| Easy Clean:                 | No                            |
| Handle Style:               | Not Applicable                |
| Handle Material:            | Not Applicable                |
| Enclosure Design:           | Frameless                     |
| Wheel Type:                 | Not Applicable                |
| Support Bar Included:       | Support Bar Included          |
| Extras:                     | None                          |
|                             |                               |