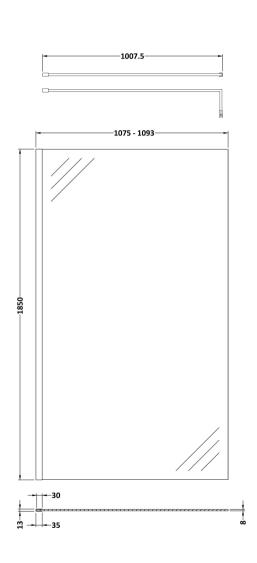

Sales Code: WRSCOBP11 Description: 1100 Wetroom Screen Outer Frame 1850X8mm

**Packaging Details** 

Barcode: 5056462645186

Sales Code: WRSC11 Description: Wetroom Screen 1100 X 1850 X 8mm

| <b>Product Dimensions</b>   |                               |
|-----------------------------|-------------------------------|
| Height (mm):                | 1850                          |
| Width (mm):                 | 1100                          |
| Depth (mm):                 | 14                            |
| Nett Weight (kg):           | 46                            |
| <b>Packaging Dimensions</b> |                               |
| Height (mm):                | 65                            |
| Width (mm):                 | 1150                          |
| Length (mm):                | 1920                          |
| Gross Weight (kg):          | 46                            |
| Packaging Data              |                               |
| Box Colour:                 | Brown Cardboard Box - Printed |
| Box Qty:                    | 1                             |
| Label Size:                 | 100 x 50                      |
| Label Colour:               | Not Applicable                |
| Label Qty:                  | 0                             |
| Outer Box Dimensions (If A  | Applicable)                   |
| Height (mm):                |                               |
| Width (mm):                 |                               |
| Depth (mm):                 |                               |
| Length (mm):                |                               |
| Gross Weight (kg):          |                               |
| Barcode:                    | 5055275831748                 |
| <b>Product Details</b>      |                               |
| Country of Origin:          | China                         |
| Fitting Instruction:        | No                            |
| CE & UKCA:                  | Yes                           |
| Profile Material:           | Aluminium                     |
| Profile Finish:             | Polished Chrome               |
| Adjustments (mm):           | 1075mm-1093mm                 |
| Entry Width (mm):           | N/A                           |
| Swing In Dim (mm):          | N/A                           |
| Swing Out Dim (mm):         | N/A                           |
| Radius (mm):                | Not Applicable                |
| Glass Thickness (mm):       | 8                             |
| Easy Fit:                   | No                            |
| Easy Clean:                 | No                            |
| Handle Style:               | Not Applicable                |
| Handle Material:            | Not Applicable                |
| Enclosure Design:           | Frameless                     |
| Wheel Type:                 | Not Applicable                |
| Support Bar Included:       | Support Bar Included          |
| Extras:                     | None                          |
|                             |                               |