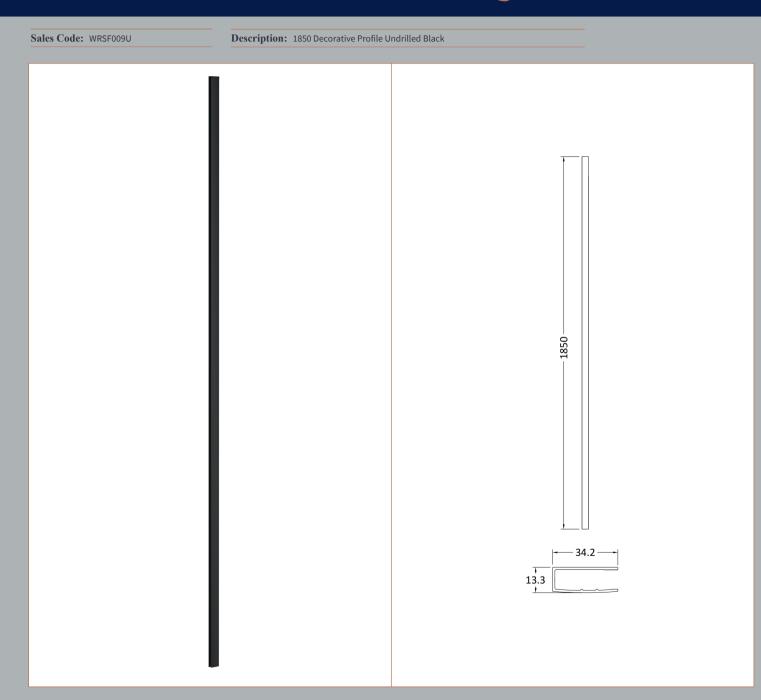

| Product Dimensions                 |                          |
|------------------------------------|--------------------------|
| Height (mm):                       | 1850                     |
| Width (mm):                        | 34                       |
| Depth (mm):                        | 13                       |
| Nett Weight (kg):                  | 0.6                      |
| Packaging Dimensions               |                          |
| Height (mm):                       | 60                       |
| Width (mm):                        | 185                      |
| Length (mm):                       | 1860                     |
| Gross Weight (kg):                 | 0.6                      |
|                                    | 0.0                      |
| Packaging Data                     |                          |
| Box Colour:                        |                          |
| Box Qty:                           | 1                        |
| Label Size:                        | 50 x 100                 |
| Label Colour:                      | White Label              |
| Label Qty:                         |                          |
| <b>Outer Box Dimensions (If Ap</b> | plicable)                |
| Height (mm):                       |                          |
| Width (mm):                        |                          |
| Depth (mm):                        |                          |
| Length (mm):                       |                          |
| Gross Weight (kg):                 |                          |
| Barcode:                           | 5056462644875            |
| <b>Product Details</b>             |                          |
| Country of Origin:                 | China                    |
| Fitting Instruction:               | No                       |
| CE & UKCA:                         | N/A                      |
| Profile Material:                  | Aluminium                |
| Profile Finish:                    | Matt Black               |
| Adjustments (mm):                  | 18 mm                    |
| Entry Width (mm):                  | N/A                      |
| Swing In Dim (mm):                 | N/A                      |
| Swing Out Dim (mm):                | N/A                      |
| Radius (mm):                       |                          |
| Glass Thickness (mm):              |                          |
| Easy Fit:                          | Not Applicable           |
| Easy Clean:                        | Not Applicable           |
| Handle Style:                      | Not Applicable           |
| Handle Material:                   | Not Applicable           |
| Enclosure Design:                  | Not Applicable           |
| Wheel Type:                        | Not Applicable           |
| Support Bar Included:              | Support Bar Not Included |
| Extras:                            | None                     |
|                                    |                          |