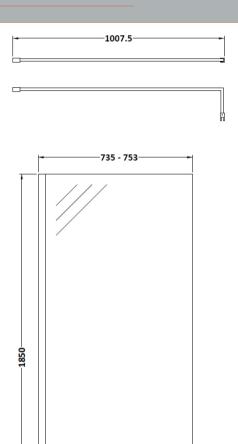

## **Packaging Details**

Barcode: 5056462688619

Sales Code: WRSC076 Description: Wetroom Screen 760 X 1850 X 8mm

| Duaduat Dimensione        |                               |
|---------------------------|-------------------------------|
| <b>Product Dimensions</b> | 1050                          |
| Height (mm):              | 1850                          |
| Width (mm):               | 760                           |
| Depth (mm):               | 14                            |
| Nett Weight (kg):         | 32.5                          |
| Packaging Dimensions      |                               |
| Height (mm):              | 65                            |
| Width (mm):               | 810                           |
| Length (mm):              | 1920                          |
| Gross Weight (kg):        | 32.5                          |
| Packaging Data            |                               |
| Box Colour:               | Brown Cardboard Box - Printed |
| Box Qty:                  | 1                             |
| Label Size:               | 100 x 50                      |
| Label Colour:             | Not Applicable                |
| Label Qty:                | 0                             |
| Outer Box Dimensions (I   | f Applicable)                 |
| Height (mm):              | **                            |
| Width (mm):               |                               |
| Depth (mm):               |                               |
| Length (mm):              |                               |
| Gross Weight (kg):        |                               |
| Barcode:                  | 5055275819012                 |
| Product Details           |                               |
| Country of Origin:        | China                         |
| Fitting Instruction:      | No                            |
| CE & UKCA:                | Yes                           |
| Profile Material:         | Aluminium                     |
| Profile Finish:           | Polished Chrome               |
| Adjustments (mm):         | 735mm - 753mm                 |
| Entry Width (mm):         | N/A                           |
| Swing In Dim (mm):        | N/A                           |
| Swing Out Dim (mm):       | N/A                           |
| Radius (mm):              | Not Applicable                |
| Glass Thickness (mm):     | 8                             |
| Easy Fit:                 | No                            |
| Easy Clean:               | No                            |
| Handle Style:             | Not Applicable                |
| Handle Material:          | Not Applicable                |
| Enclosure Design:         | Frameless                     |
| Wheel Type:               | Not Applicable                |
| Support Bar Included:     | Support Bar Included          |
| Extras:                   | None                          |
|                           |                               |