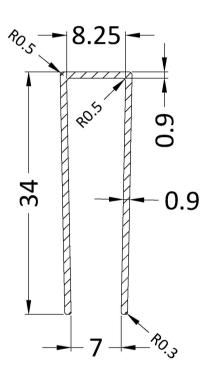

Sales Code: WRSF015UF Description: 1950mm Undrilled Flat Profile Brass

**OVERALL LENGTH 1950mm** 

| <b>Product Dimensions</b>            |                          |  |
|--------------------------------------|--------------------------|--|
| Height (mm):                         | 1950                     |  |
| Width (mm):                          | 34                       |  |
| Depth (mm):                          | 13                       |  |
| Nett Weight (kg):                    | 1.01                     |  |
| Packaging Dimensions                 |                          |  |
| Height (mm):                         | 45                       |  |
| Width (mm):                          | 185                      |  |
| Length (mm):                         | 1970                     |  |
| Gross Weight (kg):                   | 1.42                     |  |
| Packaging Data                       |                          |  |
| Box Colour:                          | Brown Cardboard Box      |  |
| Box Qty:                             | 1                        |  |
| Label Size:                          | 50 x 100                 |  |
| Label Colour:                        | White Label              |  |
| Label Qty:                           | 1                        |  |
| Outer Box Dimensions (If Applicable) |                          |  |
| Height (mm):                         |                          |  |
| Width (mm):                          |                          |  |
| Depth (mm):                          |                          |  |
| Length (mm):                         |                          |  |
| Gross Weight (kg):                   |                          |  |
| Barcode:                             | 5056462618975            |  |
| <b>Product Details</b>               |                          |  |
| Country of Origin:                   | China                    |  |
| Fitting Instruction:                 | No                       |  |
| CE & UKCA:                           | N/A                      |  |
| Profile Material:                    | Aluminium                |  |
| Profile Finish:                      | Brushed Brass            |  |
| Adjustments (mm):                    | 18 mm                    |  |
| Entry Width (mm):                    | N/A                      |  |
| Swing In Dim (mm):                   | N/A                      |  |
| Swing Out Dim (mm):                  | N/A                      |  |
| Radius (mm):                         |                          |  |
| Glass Thickness (mm):                |                          |  |
| Easy Fit:                            | Not Applicable           |  |
| Easy Clean:                          | Not Applicable           |  |
| Handle Style:                        | Not Applicable           |  |
| Handle Material:                     | Not Applicable           |  |
| Enclosure Design:                    | Not Applicable           |  |
| Wheel Type:                          | Not Applicable           |  |
| Support Bar Included:                | Support Bar Not Included |  |