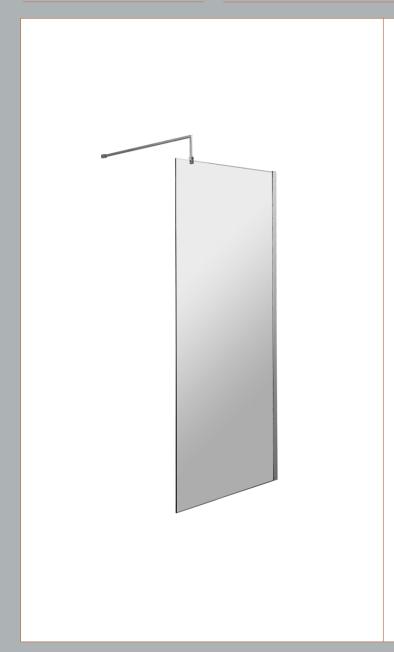

## **Packaging Details**

Barcode: 5056462688619

Sales Code: WRSC076 Description: Wetroom Screen 760 X 1850 X 8mm

| Duaduat Dimensione        |                               |
|---------------------------|-------------------------------|
| <b>Product Dimensions</b> | 1050                          |
| Height (mm):              | 1850                          |
| Width (mm):               | 760                           |
| Depth (mm):               | 14                            |
| Nett Weight (kg):         | 32.5                          |
| Packaging Dimensions      |                               |
| Height (mm):              | 65                            |
| Width (mm):               | 810                           |
| Length (mm):              | 1920                          |
| Gross Weight (kg):        | 32.5                          |
| Packaging Data            |                               |
| Box Colour:               | Brown Cardboard Box - Printed |
| Box Qty:                  | 1                             |
| Label Size:               | 100 x 50                      |
| Label Colour:             | Not Applicable                |
| Label Qty:                | 0                             |
| Outer Box Dimensions (I   | f Applicable)                 |
| Height (mm):              | **                            |
| Width (mm):               |                               |
| Depth (mm):               |                               |
| Length (mm):              |                               |
| Gross Weight (kg):        |                               |
| Barcode:                  | 5055275819012                 |
| Product Details           |                               |
| Country of Origin:        | China                         |
| Fitting Instruction:      | No                            |
| CE & UKCA:                | Yes                           |
| Profile Material:         | Aluminium                     |
| Profile Finish:           | Polished Chrome               |
| Adjustments (mm):         | 735mm - 753mm                 |
| Entry Width (mm):         | N/A                           |
| Swing In Dim (mm):        | N/A                           |
| Swing Out Dim (mm):       | N/A                           |
| Radius (mm):              | Not Applicable                |
| Glass Thickness (mm):     | 8                             |
| Easy Fit:                 | No                            |
| Easy Clean:               | No                            |
| Handle Style:             | Not Applicable                |
| Handle Material:          | Not Applicable                |
| Enclosure Design:         | Frameless                     |
| Wheel Type:               | Not Applicable                |
| Support Bar Included:     | Support Bar Included          |
| Extras:                   | None                          |
|                           |                               |