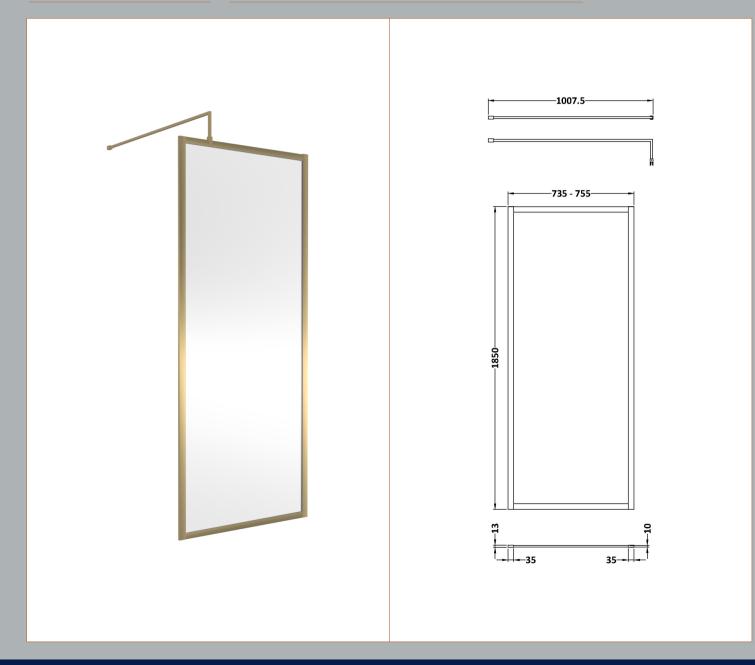

## ROXOR

Sales Code: WRFBB1876 Description: Full Frame Wetroom Screen 1850X760x8mm

## **Packaging Details**

Barcode: 5056462688619

Sales Code: WRSC076 Description: Wetroom Screen 760 X 1850 X 8mm

| Duaduat Dimensione        |                               |
|---------------------------|-------------------------------|
| <b>Product Dimensions</b> | 1050                          |
| Height (mm):              | 1850                          |
| Width (mm):               | 760                           |
| Depth (mm):               | 14                            |
| Nett Weight (kg):         | 32.5                          |
| Packaging Dimensions      |                               |
| Height (mm):              | 65                            |
| Width (mm):               | 810                           |
| Length (mm):              | 1920                          |
| Gross Weight (kg):        | 32.5                          |
| Packaging Data            |                               |
| Box Colour:               | Brown Cardboard Box - Printed |
| Box Qty:                  | 1                             |
| Label Size:               | 100 x 50                      |
| Label Colour:             | Not Applicable                |
| Label Qty:                | 0                             |
| Outer Box Dimensions (I   | f Applicable)                 |
| Height (mm):              | **                            |
| Width (mm):               |                               |
| Depth (mm):               |                               |
| Length (mm):              |                               |
| Gross Weight (kg):        |                               |
| Barcode:                  | 5055275819012                 |
| Product Details           |                               |
| Country of Origin:        | China                         |
| Fitting Instruction:      | No                            |
| CE & UKCA:                | Yes                           |
| Profile Material:         | Aluminium                     |
| Profile Finish:           | Polished Chrome               |
| Adjustments (mm):         | 735mm - 753mm                 |
| Entry Width (mm):         | N/A                           |
| Swing In Dim (mm):        | N/A                           |
| Swing Out Dim (mm):       | N/A                           |
| Radius (mm):              | Not Applicable                |
| Glass Thickness (mm):     | 8                             |
| Easy Fit:                 | No                            |
| Easy Clean:               | No                            |
| Handle Style:             | Not Applicable                |
| Handle Material:          | Not Applicable                |
| Enclosure Design:         | Frameless                     |
| Wheel Type:               | Not Applicable                |
| Support Bar Included:     | Support Bar Included          |
| Extras:                   | None                          |
|                           |                               |