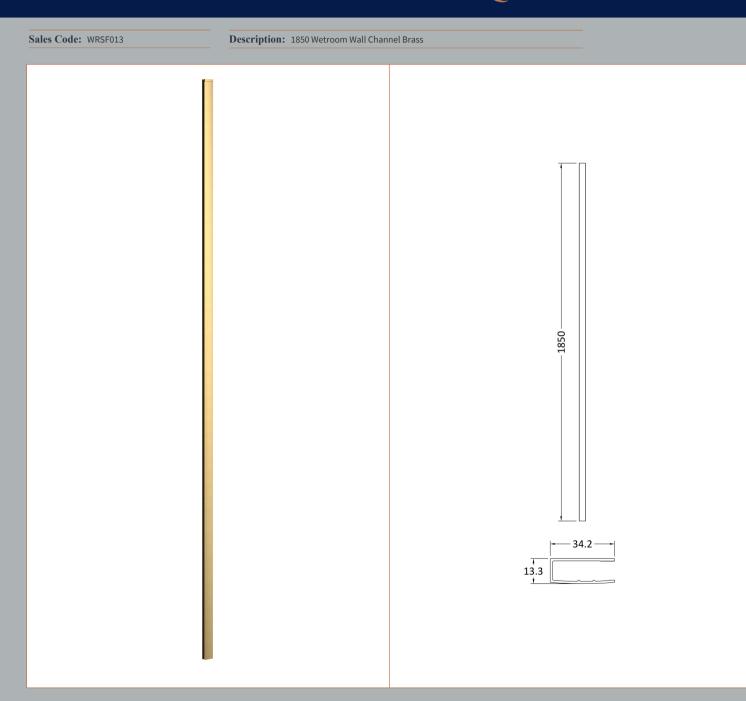

| <b>Product Dimensions</b>            |                               |
|--------------------------------------|-------------------------------|
| Height (mm):                         | 1850                          |
| Width (mm):                          |                               |
| Depth (mm):                          |                               |
| Nett Weight (kg):                    | 0.6                           |
| Packaging Dimensions                 |                               |
| Height (mm):                         | 60                            |
| Width (mm):                          | 185                           |
| Length (mm):                         | 1860                          |
| Gross Weight (kg):                   | 0.6                           |
| Packaging Data                       |                               |
| Box Colour:                          | Brown Cardboard Box - Printed |
| Box Qty:                             | 1                             |
| Label Size:                          | 100 x 50                      |
| Label Colour:                        | White Label                   |
| Label Qty:                           | 1                             |
| <b>Outer Box Dimensions (If Appl</b> | licable)                      |
| Height (mm):                         |                               |
| Width (mm):                          |                               |
| Depth (mm):                          |                               |
| Length (mm):                         |                               |
| Gross Weight (kg):                   |                               |
| Barcode:                             | 5056462611846                 |
| <b>Product Details</b>               |                               |
| Country of Origin:                   | China                         |
| Fitting Instruction:                 | No                            |
| CE & UKCA:                           | N/A                           |
| Profile Material:                    | Aluminium                     |
| Profile Finish:                      | Brushed Brass                 |
| Adjustments (mm):                    | 18mm                          |
| Entry Width (mm):                    | N/A                           |
| Swing In Dim (mm):                   | N/A                           |
| Swing Out Dim (mm):                  | N/A                           |
| Radius (mm):                         | Not Applicable                |
| Glass Thickness (mm):                |                               |
| Easy Fit:                            | Not Applicable                |
| Easy Clean:                          | Not Applicable                |
| Handle Style:                        | Not Applicable                |
| Handle Material:                     | Not Applicable                |
| Enclosure Design:                    | Not Applicable                |
| Wheel Type:                          | Not Applicable                |
| Support Bar Included:                | Support Bar Not Included      |
| Extras:                              | None                          |

Sales Code: WRSF015UF Description: 1950mm Undrilled Flat Profile Brass

**OVERALL LENGTH 1950mm** 

| <b>Product Dimensions</b>            |                          |  |
|--------------------------------------|--------------------------|--|
| Height (mm):                         | 1950                     |  |
| Width (mm):                          | 34                       |  |
| Depth (mm):                          | 13                       |  |
| Nett Weight (kg):                    | 1.01                     |  |
| Packaging Dimensions                 |                          |  |
| Height (mm):                         | 45                       |  |
| Width (mm):                          | 185                      |  |
| Length (mm):                         | 1970                     |  |
| Gross Weight (kg):                   | 1.42                     |  |
| Packaging Data                       |                          |  |
| Box Colour:                          | Brown Cardboard Box      |  |
| Box Qty:                             | 1                        |  |
| Label Size:                          | 50 x 100                 |  |
| Label Colour:                        | White Label              |  |
| Label Qty:                           | 1                        |  |
| Outer Box Dimensions (If Applicable) |                          |  |
| Height (mm):                         |                          |  |
| Width (mm):                          |                          |  |
| Depth (mm):                          |                          |  |
| Length (mm):                         |                          |  |
| Gross Weight (kg):                   |                          |  |
| Barcode:                             | 5056462618975            |  |
| <b>Product Details</b>               |                          |  |
| Country of Origin:                   | China                    |  |
| Fitting Instruction:                 | No                       |  |
| CE & UKCA:                           | N/A                      |  |
| Profile Material:                    | Aluminium                |  |
| Profile Finish:                      | Brushed Brass            |  |
| Adjustments (mm):                    | 18 mm                    |  |
| Entry Width (mm):                    | N/A                      |  |
| Swing In Dim (mm):                   | N/A                      |  |
| Swing Out Dim (mm):                  | N/A                      |  |
| Radius (mm):                         |                          |  |
| Glass Thickness (mm):                |                          |  |
| Easy Fit:                            | Not Applicable           |  |
| Easy Clean:                          | Not Applicable           |  |
| Handle Style:                        | Not Applicable           |  |
| Handle Material:                     | Not Applicable           |  |
| Enclosure Design:                    | Not Applicable           |  |
| Wheel Type:                          | Not Applicable           |  |
| Support Bar Included:                | Support Bar Not Included |  |