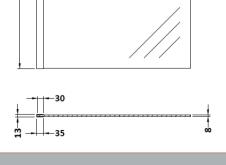

## **Packaging Details**

Barcode: 5056462688619

Sales Code: WRSC076 Description: Wetroom Screen 760 X 1850 X 8mm

| Duaduat Dimensione        |                               |
|---------------------------|-------------------------------|
| <b>Product Dimensions</b> | 1050                          |
| Height (mm):              | 1850                          |
| Width (mm):               | 760                           |
| Depth (mm):               | 14                            |
| Nett Weight (kg):         | 32.5                          |
| Packaging Dimensions      |                               |
| Height (mm):              | 65                            |
| Width (mm):               | 810                           |
| Length (mm):              | 1920                          |
| Gross Weight (kg):        | 32.5                          |
| Packaging Data            |                               |
| Box Colour:               | Brown Cardboard Box - Printed |
| Box Qty:                  | 1                             |
| Label Size:               | 100 x 50                      |
| Label Colour:             | Not Applicable                |
| Label Qty:                | 0                             |
| Outer Box Dimensions (I   | f Applicable)                 |
| Height (mm):              | **                            |
| Width (mm):               |                               |
| Depth (mm):               |                               |
| Length (mm):              |                               |
| Gross Weight (kg):        |                               |
| Barcode:                  | 5055275819012                 |
| Product Details           |                               |
| Country of Origin:        | China                         |
| Fitting Instruction:      | No                            |
| CE & UKCA:                | Yes                           |
| Profile Material:         | Aluminium                     |
| Profile Finish:           | Polished Chrome               |
| Adjustments (mm):         | 735mm - 753mm                 |
| Entry Width (mm):         | N/A                           |
| Swing In Dim (mm):        | N/A                           |
| Swing Out Dim (mm):       | N/A                           |
| Radius (mm):              | Not Applicable                |
| Glass Thickness (mm):     | 8                             |
| Easy Fit:                 | No                            |
| Easy Clean:               | No                            |
| Handle Style:             | Not Applicable                |
| Handle Material:          | Not Applicable                |
| Enclosure Design:         | Frameless                     |
| Wheel Type:               | Not Applicable                |
| Support Bar Included:     | Support Bar Included          |
| Extras:                   | None                          |
|                           |                               |