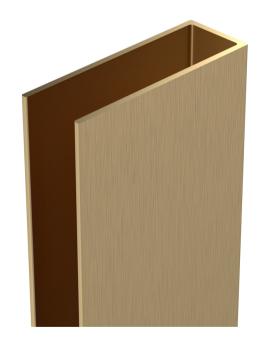

0.67

Not Applicable

Not Applicable

None

ROXOR

Sales Code: WRSF013

**Description:** 1850 Wetroom Wall Channel Brass

ROXOR

## ENCLOSURES

Sales Code: WRSF015UF

**Description:** 1950mm Undrilled Flat Profile Brass

# **OVERALL LENGTH 1950mm**

| Product Dimensions       |                          |  |
|--------------------------|--------------------------|--|
| Height (mm):             | 1950                     |  |
| Width (mm):              | 34                       |  |
| Depth (mm):              | 13                       |  |
| Nett Weight (kg):        | 1.01                     |  |
| Packaging Dimensions     |                          |  |
| Height (mm):             | 45                       |  |
| Width (mm):              | 185                      |  |
| Length (mm):             | 1970                     |  |
| Gross Weight (kg):       | 1.42                     |  |
| Packaging Data           |                          |  |
| Box Colour:              | Brown Cardboard Box      |  |
| Box Qty:                 | 1                        |  |
| Label Size:              | 50 x 100                 |  |
| Label Colour:            | White Label              |  |
| Label Qty:               | 1                        |  |
| Outer Box Dimensions (If | f Applicable)            |  |
| Height (mm):             |                          |  |
| Width (mm):              |                          |  |
| Depth (mm):              |                          |  |
| Length (mm):             |                          |  |
| Gross Weight (kg):       |                          |  |
| Barcode:                 | 5056462618975            |  |
| Product Details          |                          |  |
| Country of Origin:       | China                    |  |
| Fitting Instruction:     | No                       |  |
| CE & UKCA:               | N/A                      |  |
| Profile Material:        | Aluminium                |  |
| Profile Finish:          | Brushed Brass            |  |
| Adjustments (mm):        | 18 mm                    |  |
| Entry Width (mm):        | N/A                      |  |
| Swing In Dim (mm):       | N/A                      |  |
| Swing Out Dim (mm):      | N/A                      |  |
| Radius (mm):             |                          |  |
| Glass Thickness (mm):    |                          |  |
| Easy Fit:                | Not Applicable           |  |
| Easy Clean:              | Not Applicable           |  |
| Handle Style:            | Not Applicable           |  |
| Handle Material:         | Not Applicable           |  |
| Enclosure Design:        | Not Applicable           |  |
| Wheel Type:              | Not Applicable           |  |
| Support Bar Included:    | Support Bar Not Included |  |
| Extras:                  | None                     |  |