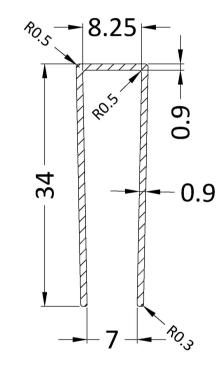

0.67

Not Applicable

Not Applicable

None

ROXOR

Sales Code: WRSF013

**Description:** 1850 Wetroom Wall Channel Brass

ROXOR

## ENCLOSURES

Sales Code: WRSF015UF

**Description:** 1950mm Undrilled Flat Profile Brass

# **OVERALL LENGTH 1950mm**

| Product Dimensions       |                          |  |
|--------------------------|--------------------------|--|
| Height (mm):             | 1950                     |  |
| Width (mm):              | 34                       |  |
| Depth (mm):              | 13                       |  |
| Nett Weight (kg):        | 1.01                     |  |
| Packaging Dimensions     |                          |  |
| Height (mm):             | 45                       |  |
| Width (mm):              | 185                      |  |
| Length (mm):             | 1970                     |  |
| Gross Weight (kg):       | 1.42                     |  |
| Packaging Data           |                          |  |
| Box Colour:              | Brown Cardboard Box      |  |
| Box Qty:                 | 1                        |  |
| Label Size:              | 50 x 100                 |  |
| Label Colour:            | White Label              |  |
| Label Qty:               | 1                        |  |
| Outer Box Dimensions (If | f Applicable)            |  |
| Height (mm):             |                          |  |
| Width (mm):              |                          |  |
| Depth (mm):              |                          |  |
| Length (mm):             |                          |  |
| Gross Weight (kg):       |                          |  |
| Barcode:                 | 5056462618975            |  |
| Product Details          |                          |  |
| Country of Origin:       | China                    |  |
| Fitting Instruction:     | No                       |  |
| CE & UKCA:               | N/A                      |  |
| Profile Material:        | Aluminium                |  |
| Profile Finish:          | Brushed Brass            |  |
| Adjustments (mm):        | 18 mm                    |  |
| Entry Width (mm):        | N/A                      |  |
| Swing In Dim (mm):       | N/A                      |  |
| Swing Out Dim (mm):      | N/A                      |  |
| Radius (mm):             |                          |  |
| Glass Thickness (mm):    |                          |  |
| Easy Fit:                | Not Applicable           |  |
| Easy Clean:              | Not Applicable           |  |
| Handle Style:            | Not Applicable           |  |
| Handle Material:         | Not Applicable           |  |
| Enclosure Design:        | Not Applicable           |  |
| Wheel Type:              | Not Applicable           |  |
| Support Bar Included:    | Support Bar Not Included |  |
| Extras:                  | None                     |  |