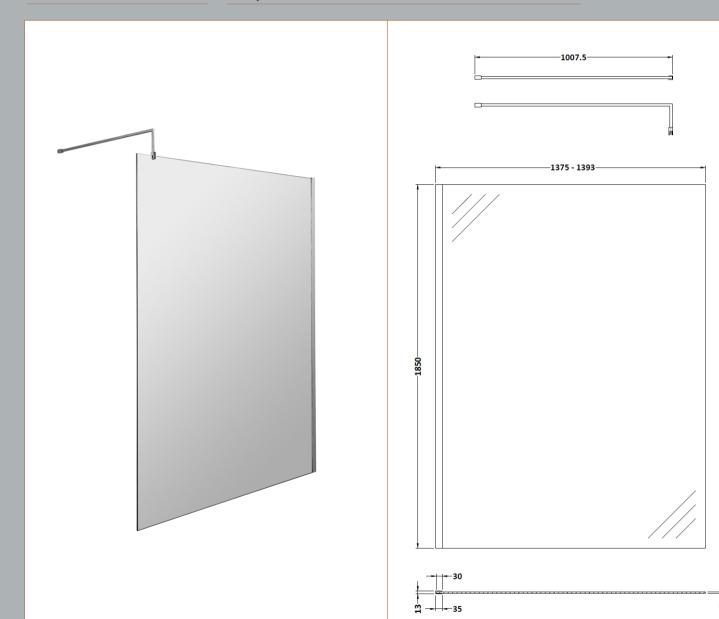

## ENCLOSURES

Sales Code: FIX025

**Description:** Wetroom Screen Support Arm Brass

| riett in eight (ing).       |                     |
|-----------------------------|---------------------|
| Packaging Dimension         | S                   |
| Height (mm):                | 35                  |
| Width (mm):                 | 160                 |
| Length (mm):                | 1020                |
| Gross Weight (kg):          | 0.7                 |
| Packaging Data              |                     |
| Box Colour:                 | Brown Cardboard Box |
| Box Qty:                    | 1                   |
| Label Size:                 | 100 x 50            |
| Label Colour:               | White Label         |
| Label Qty:                  | 1                   |
| <b>Outer Box Dimensions</b> | (If Applicable)     |
| Height (mm):                |                     |
| Width (mm):                 |                     |
| Depth (mm):                 |                     |
| Length (mm):                |                     |
| Gross Weight (kg):          |                     |
| Barcode:                    | 5056462611884       |
| Product Details             |                     |
| Country of Origin:          | China               |
| Fitting Instruction:        | No                  |
| CE & UKCA:                  | N/A                 |
| Profile Material:           | Stainless Steel     |
| Profile Finish:             | Brushed Brass       |
| Adjustments (mm):           | N/A                 |
| Entry Width (mm):           | N/A                 |
| Swing In Dim (mm):          | N/A                 |
| Swing Out Dim (mm):         | N/A                 |
| Radius (mm):                | Not Applicable      |
| Glass Thickness (mm):       |                     |
| Easy Fit:                   | Not Applicable      |
| Easy Clean:                 | Not Applicable      |
| Handle Style:               | Not Applicable      |
| Handle Material:            | Not Applicable      |
| 77 I 79 I                   |                     |

Enclosure Design:

Support Bar Included:

Wheel Type:

Extras:

Product Dimensions Height (mm):

Width (mm):

Depth (mm): Nett Weight (kg): 15 150

1000