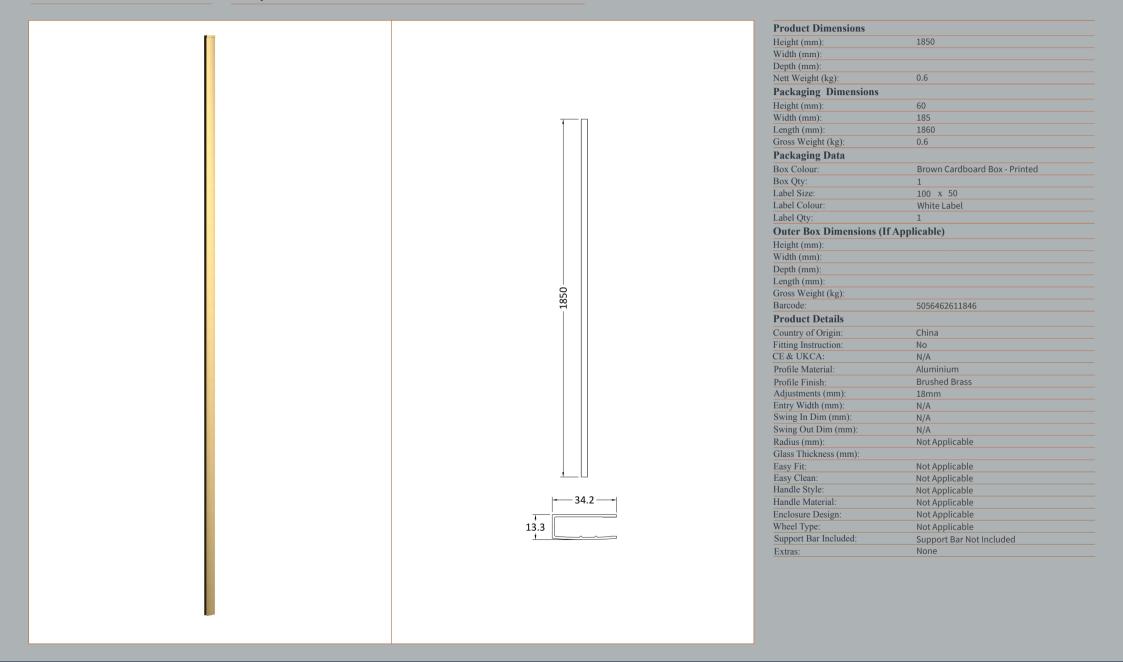

0.67

Not Applicable

Not Applicable

None

ROXOR

Sales Code: WRSF013

**Description:** 1850 Wetroom Wall Channel Brass

ROXOR

## ENCLOSURES

Sales Code: WRSF015UF

**Description:** 1950mm Undrilled Flat Profile Brass

# **OVERALL LENGTH 1950mm**

| Product Dimensions       |                          |  |
|--------------------------|--------------------------|--|
| Height (mm):             | 1950                     |  |
| Width (mm):              | 34                       |  |
| Depth (mm):              | 13                       |  |
| Nett Weight (kg):        | 1.01                     |  |
| Packaging Dimensions     |                          |  |
| Height (mm):             | 45                       |  |
| Width (mm):              | 185                      |  |
| Length (mm):             | 1970                     |  |
| Gross Weight (kg):       | 1.42                     |  |
| Packaging Data           |                          |  |
| Box Colour:              | Brown Cardboard Box      |  |
| Box Qty:                 | 1                        |  |
| Label Size:              | 50 x 100                 |  |
| Label Colour:            | White Label              |  |
| Label Qty:               | 1                        |  |
| Outer Box Dimensions (If | f Applicable)            |  |
| Height (mm):             |                          |  |
| Width (mm):              |                          |  |
| Depth (mm):              |                          |  |
| Length (mm):             |                          |  |
| Gross Weight (kg):       |                          |  |
| Barcode:                 | 5056462618975            |  |
| Product Details          |                          |  |
| Country of Origin:       | China                    |  |
| Fitting Instruction:     | No                       |  |
| CE & UKCA:               | N/A                      |  |
| Profile Material:        | Aluminium                |  |
| Profile Finish:          | Brushed Brass            |  |
| Adjustments (mm):        | 18 mm                    |  |
| Entry Width (mm):        | N/A                      |  |
| Swing In Dim (mm):       | N/A                      |  |
| Swing Out Dim (mm):      | N/A                      |  |
| Radius (mm):             |                          |  |
| Glass Thickness (mm):    |                          |  |
| Easy Fit:                | Not Applicable           |  |
| Easy Clean:              | Not Applicable           |  |
| Handle Style:            | Not Applicable           |  |
| Handle Material:         | Not Applicable           |  |
| Enclosure Design:        | Not Applicable           |  |
| Wheel Type:              | Not Applicable           |  |
| Support Bar Included:    | Support Bar Not Included |  |
| Extras:                  | None                     |  |