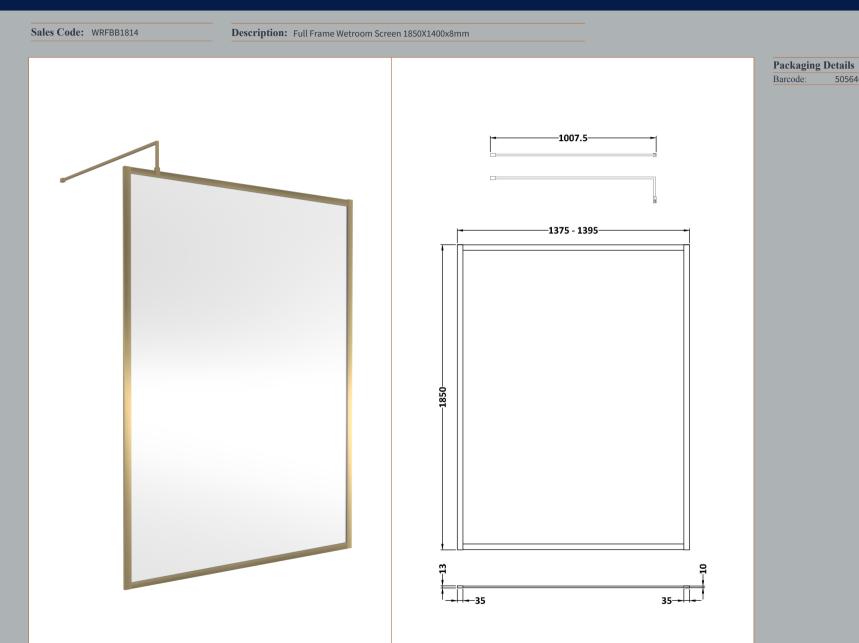

5056462688671

ROXOR

Sales Code: WRSC14

| Product Dimensions                |                               |
|-----------------------------------|-------------------------------|
| Height (mm):                      | 1850                          |
| Width (mm):                       | 1400                          |
| Depth (mm):                       | 14                            |
| Nett Weight (kg):                 | 59.5                          |
| Packaging Dimensions              |                               |
| Height (mm):                      | 65                            |
| Width (mm):                       | 1450                          |
| Length (mm):                      | 1920                          |
| Gross Weight (kg):                | 59.5                          |
| Packaging Data                    |                               |
| Box Colour:                       | Brown Cardboard Box - Printed |
| Box Qty:                          | 1                             |
| Label Size:                       | 100 x 50                      |
| Label Colour:                     | Not Applicable                |
| Label Qty:                        | 0                             |
| <b>Outer Box Dimensions (If</b> A | Applicable)                   |
| Height (mm):                      |                               |
| Width (mm):                       |                               |
| Depth (mm):                       |                               |
| Length (mm):                      |                               |
| Gross Weight (kg):                |                               |
| Barcode:                          | 5055275819067                 |
| Product Details                   |                               |
| Country of Origin:                | China                         |
| Fitting Instruction:              | No                            |
| CE & UKCA:                        | Yes                           |
| Profile Material:                 | Aluminium                     |
| Profile Finish:                   | Polished Chrome               |
| Adjustments (mm):                 | 1375mm - 1393mm               |
| Entry Width (mm):                 | N/A                           |
| Swing In Dim (mm):                | N/A                           |
| Swing Out Dim (mm):               | N/A                           |
| Radius (mm):                      | Not Applicable                |
| Glass Thickness (mm):             | 8                             |
| Easy Fit:                         | No                            |
| Easy Clean:                       | No                            |
| Handle Style:                     | Not Applicable                |
| Handle Material:                  | Not Applicable                |
| Enclosure Design:                 | Frameless                     |
| Wheel Type:                       | Not Applicable                |
| Support Bar Included:             | Support Bar Included          |
| Extras:                           | None                          |
|                                   |                               |