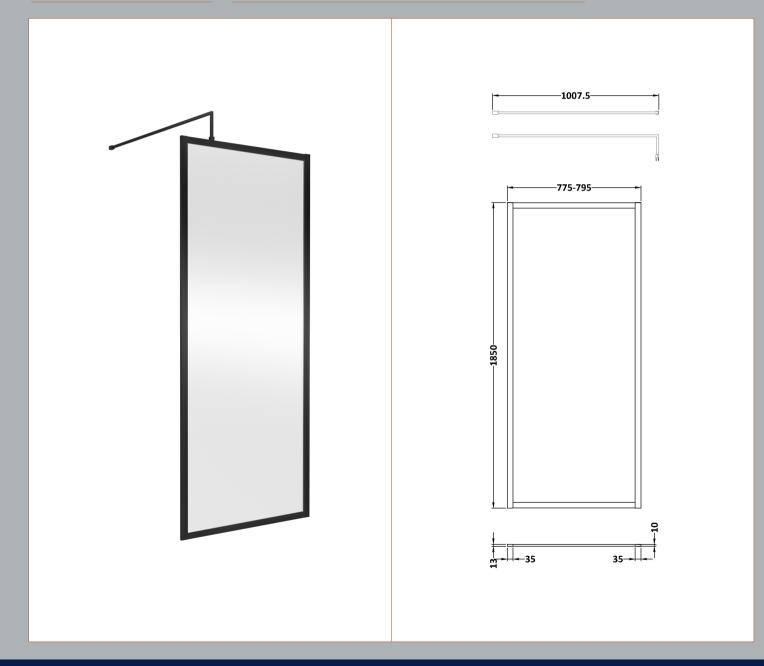

## ROXOR

Sales Code: WRFBP1880 Description: Full Frame Wetroom Screen 1850X800x8mm