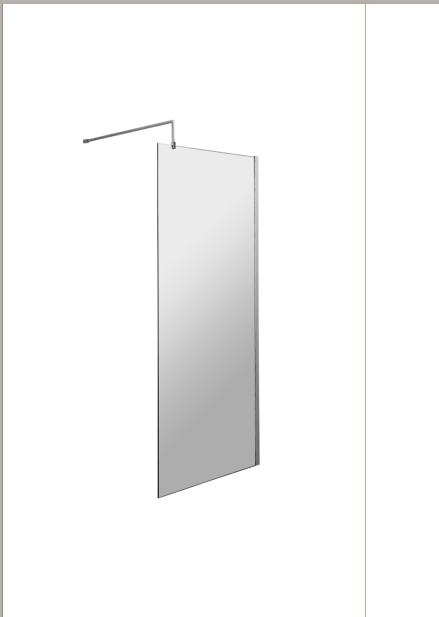

## **Packaging Details**

Barcode: 5056462688473

Sales Code: WRSC080 Description: Wetroom Screen 800 X 1850 X 8mm

| <b>Product Dimensions</b>       |                               |
|---------------------------------|-------------------------------|
| Height (mm):                    | 1850                          |
| Width (mm):                     | 800                           |
| Depth (mm):                     | 14                            |
| Nett Weight (kg):               | 34                            |
| Packaging Dimensions            |                               |
| Height (mm):                    | 65                            |
| Width (mm):                     | 850                           |
| Length (mm):                    | 1920                          |
| Gross Weight (kg):              | 34                            |
| Packaging Data                  |                               |
| Box Colour:                     | Brown Cardboard Box - Printed |
| Box Qty:                        | 1                             |
| Label Size:                     | 100 x 50                      |
| Label Colour:                   | Not Applicable                |
| Label Qty:                      | 0                             |
| <b>Outer Box Dimensions (If</b> | Applicable)                   |
| Height (mm):                    |                               |
| Width (mm):                     |                               |
| Depth (mm):                     |                               |
| Length (mm):                    |                               |
| Gross Weight (kg):              |                               |
| Barcode:                        | 5055275819029                 |
| <b>Product Details</b>          |                               |
| Country of Origin:              | China                         |
| Fitting Instruction:            | No                            |
| CE & UKCA:                      | Yes                           |
| Profile Material:               | Aluminium                     |
| Profile Finish:                 | Polished Chrome               |
| Adjustments (mm):               | 775mm - 793mm                 |
| Entry Width (mm):               | N/A                           |
| Swing In Dim (mm):              | N/A                           |
| Swing Out Dim (mm):             | N/A                           |
| Radius (mm):                    | Not Applicable                |
| Glass Thickness (mm):           | 8                             |
| Easy Fit:                       | No                            |
| Easy Clean:                     | No                            |
| Handle Style:                   | Not Applicable                |
| Handle Material:                | Not Applicable                |
| Enclosure Design:               | Frameless                     |
| Wheel Type:                     | Not Applicable                |
| Support Bar Included:           | Support Bar Included          |
| Extras:                         | None                          |
|                                 |                               |