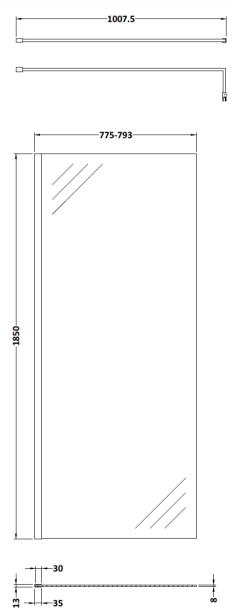

## **Packaging Details**

Barcode: 5056462688473

Sales Code: WRSC080 Description: Wetroom Screen 800 X 1850 X 8mm

| <b>Product Dimensions</b>       |                               |
|---------------------------------|-------------------------------|
| Height (mm):                    | 1850                          |
| Width (mm):                     | 800                           |
| Depth (mm):                     | 14                            |
| Nett Weight (kg):               | 34                            |
| Packaging Dimensions            |                               |
| Height (mm):                    | 65                            |
| Width (mm):                     | 850                           |
| Length (mm):                    | 1920                          |
| Gross Weight (kg):              | 34                            |
| Packaging Data                  |                               |
| Box Colour:                     | Brown Cardboard Box - Printed |
| Box Qty:                        | 1                             |
| Label Size:                     | 100 x 50                      |
| Label Colour:                   | Not Applicable                |
| Label Qty:                      | 0                             |
| <b>Outer Box Dimensions (If</b> | Applicable)                   |
| Height (mm):                    |                               |
| Width (mm):                     |                               |
| Depth (mm):                     |                               |
| Length (mm):                    |                               |
| Gross Weight (kg):              |                               |
| Barcode:                        | 5055275819029                 |
| <b>Product Details</b>          |                               |
| Country of Origin:              | China                         |
| Fitting Instruction:            | No                            |
| CE & UKCA:                      | Yes                           |
| Profile Material:               | Aluminium                     |
| Profile Finish:                 | Polished Chrome               |
| Adjustments (mm):               | 775mm - 793mm                 |
| Entry Width (mm):               | N/A                           |
| Swing In Dim (mm):              | N/A                           |
| Swing Out Dim (mm):             | N/A                           |
| Radius (mm):                    | Not Applicable                |
| Glass Thickness (mm):           | 8                             |
| Easy Fit:                       | No                            |
| Easy Clean:                     | No                            |
| Handle Style:                   | Not Applicable                |
| Handle Material:                | Not Applicable                |
| Enclosure Design:               | Frameless                     |
| Wheel Type:                     | Not Applicable                |
| Support Bar Included:           | Support Bar Included          |
| Extras:                         | None                          |
|                                 |                               |