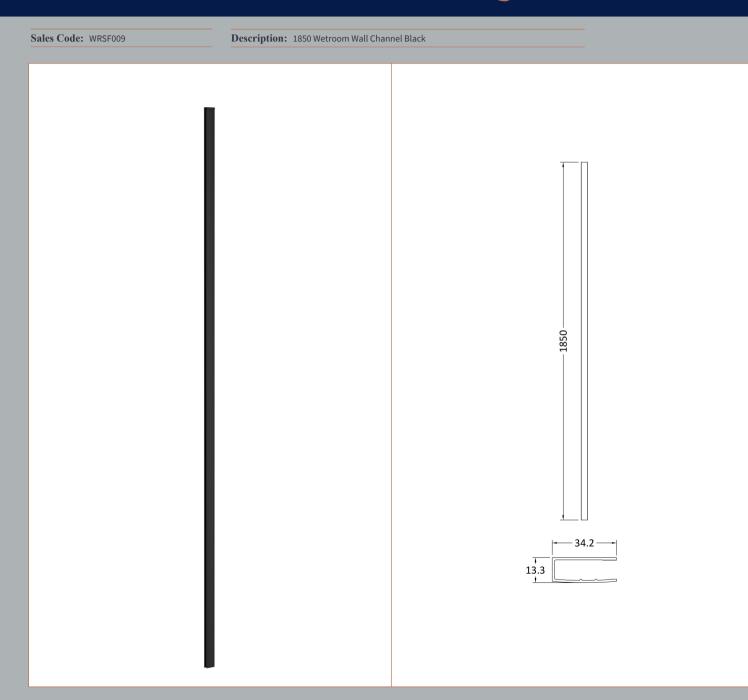

None

Extras:

| <b>Product Dimensions</b>            |                               |
|--------------------------------------|-------------------------------|
| Height (mm):                         | 1850                          |
| Width (mm):                          |                               |
| Depth (mm):                          |                               |
| Nett Weight (kg):                    | 0.6                           |
| Packaging Dimensions                 |                               |
| Height (mm):                         | 60                            |
| Width (mm):                          | 185                           |
| Length (mm):                         | 1860                          |
| Gross Weight (kg):                   | 0.6                           |
| Packaging Data                       |                               |
| Box Colour:                          | Brown Cardboard Box - Printed |
| Box Qty:                             | 1                             |
| Label Size:                          | 100 x 50                      |
| Label Colour:                        | White Label                   |
| Label Qty:                           | 1                             |
| <b>Outer Box Dimensions (If Appl</b> | licable)                      |
| Height (mm):                         |                               |
| Width (mm):                          |                               |
| Depth (mm):                          |                               |
| Length (mm):                         |                               |
| Gross Weight (kg):                   |                               |
| Barcode:                             | 5056211897224                 |
| <b>Product Details</b>               |                               |
| Country of Origin:                   | China                         |
| Fitting Instruction:                 | No                            |
| CE & UKCA:                           | N/A                           |
| Profile Material:                    | Aluminium                     |
| Profile Finish:                      | Matt Black                    |
| Adjustments (mm):                    | 18mm                          |
| Entry Width (mm):                    | N/A                           |
| Swing In Dim (mm):                   | N/A                           |
| Swing Out Dim (mm):                  | N/A                           |
| Radius (mm):                         | Not Applicable                |
| Glass Thickness (mm):                |                               |
| Easy Fit:                            | Not Applicable                |
| Easy Clean:                          | Not Applicable                |
| Handle Style:                        | Not Applicable                |
| Handle Material:                     | Not Applicable                |
| Enclosure Design:                    | Not Applicable                |
| Wheel Type:                          | Not Applicable                |
| Support Bar Included:                | Support Bar Not Included      |
| Extras:                              | None                          |