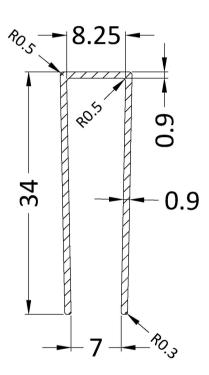

None

Extras:

| <b>Product Dimensions</b>            |                               |
|--------------------------------------|-------------------------------|
| Height (mm):                         | 1850                          |
| Width (mm):                          |                               |
| Depth (mm):                          |                               |
| Nett Weight (kg):                    | 0.6                           |
| Packaging Dimensions                 |                               |
| Height (mm):                         | 60                            |
| Width (mm):                          | 185                           |
| Length (mm):                         | 1860                          |
| Gross Weight (kg):                   | 0.6                           |
| Packaging Data                       |                               |
| Box Colour:                          | Brown Cardboard Box - Printed |
| Box Qty:                             | 1                             |
| Label Size:                          | 100 x 50                      |
| Label Colour:                        | White Label                   |
| Label Qty:                           | 1                             |
| <b>Outer Box Dimensions (If Appl</b> | licable)                      |
| Height (mm):                         |                               |
| Width (mm):                          |                               |
| Depth (mm):                          |                               |
| Length (mm):                         |                               |
| Gross Weight (kg):                   |                               |
| Barcode:                             | 5056211897224                 |
| <b>Product Details</b>               |                               |
| Country of Origin:                   | China                         |
| Fitting Instruction:                 | No                            |
| CE & UKCA:                           | N/A                           |
| Profile Material:                    | Aluminium                     |
| Profile Finish:                      | Matt Black                    |
| Adjustments (mm):                    | 18mm                          |
| Entry Width (mm):                    | N/A                           |
| Swing In Dim (mm):                   | N/A                           |
| Swing Out Dim (mm):                  | N/A                           |
| Radius (mm):                         | Not Applicable                |
| Glass Thickness (mm):                |                               |
| Easy Fit:                            | Not Applicable                |
| Easy Clean:                          | Not Applicable                |
| Handle Style:                        | Not Applicable                |
| Handle Material:                     | Not Applicable                |
| Enclosure Design:                    | Not Applicable                |
| Wheel Type:                          | Not Applicable                |
| Support Bar Included:                | Support Bar Not Included      |
| Extras:                              | None                          |