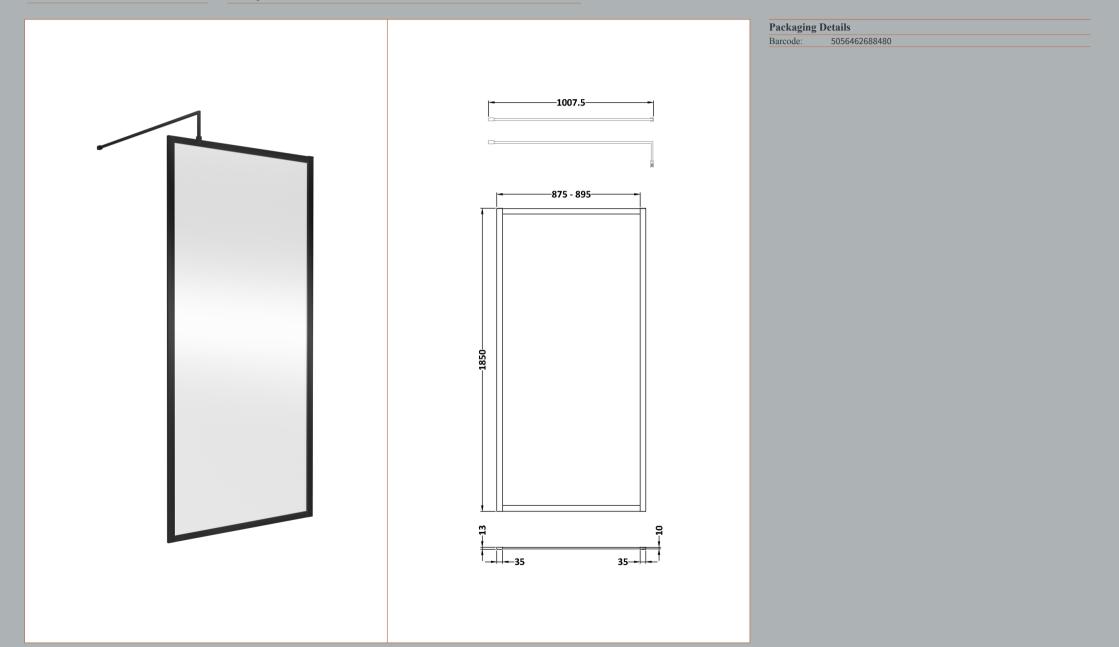

Description: Full Frame Wetroom Screen 1850X900x8mm

ROXOR

-1007.5-

## ENCLOSURES

Sales Code: WRSC090

| ,  |    | 1                                       |
|----|----|-----------------------------------------|
| 13 | 35 | ~~~~~~~~~~~~~~~~~~~~~~~~~~~~~~~~~~~~~~~ |

| Product Dimensions              |                               |
|---------------------------------|-------------------------------|
| Height (mm):                    | 1850                          |
| Width (mm):                     | 900                           |
| Depth (mm):                     | 14                            |
| Nett Weight (kg):               | 37.5                          |
| Packaging Dimensions            |                               |
| Height (mm):                    | 65                            |
| Width (mm):                     | 950                           |
| Length (mm):                    | 1920                          |
| Gross Weight (kg):              | 38.2                          |
| Packaging Data                  |                               |
| Box Colour:                     | Brown Cardboard Box - Printed |
| Box Qty:                        | 1                             |
| Label Size:                     | 100 x 50                      |
| Label Colour:                   | Not Applicable                |
| Label Qty:                      | 0                             |
| <b>Outer Box Dimensions (If</b> | Applicable)                   |
| Height (mm):                    | ** /                          |
| Width (mm):                     |                               |
| Depth (mm):                     |                               |
| Length (mm):                    |                               |
| Gross Weight (kg):              |                               |
| Barcode:                        | 5055275819036                 |
| Product Details                 |                               |
| Country of Origin:              | China                         |
| Fitting Instruction:            | No                            |
| CE & UKCA:                      | Yes                           |
| Profile Material:               | Aluminium                     |
| Profile Finish:                 | Polished Chrome               |
| Adjustments (mm):               | 875mm - 893mm                 |
| Entry Width (mm):               | N/A                           |
| Swing In Dim (mm):              | N/A                           |
| Swing Out Dim (mm):             | N/A                           |
| Radius (mm):                    | Not Applicable                |
| Glass Thickness (mm):           | 8                             |
| Easy Fit:                       | No                            |
| Easy Clean:                     | No                            |
| Handle Style:                   | Not Applicable                |
| Handle Material:                | Not Applicable                |
| Enclosure Design:               | Frameless                     |
| Wheel Type:                     | Not Applicable                |
| Support Bar Included:           | Support Bar Included          |
| Extras:                         | None                          |