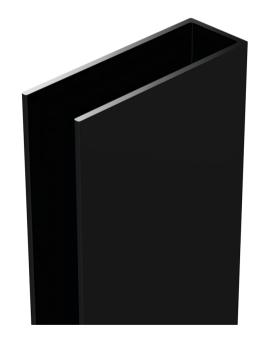

ROXOR

Sales Code: WRSF009

Description: 1850 Wetroom Wall Channel Black

ROXOR

## ENCLOSURES

Sales Code: WRSF004UF

# **OVERALL LENGTH 1950mm**

| Product Dimensions      |                          |
|-------------------------|--------------------------|
| Height (mm):            | 1950                     |
| Width (mm):             | 34                       |
| Depth (mm):             | 13                       |
| Nett Weight (kg):       | 1.01                     |
| Packaging Dimensions    |                          |
| Height (mm):            | 45                       |
| Width (mm):             | 185                      |
| Length (mm):            | 1970                     |
| Gross Weight (kg):      | 1.42                     |
| Packaging Data          |                          |
| Box Colour:             | Brown Cardboard Box      |
| Box Qty:                | 1                        |
| Label Size:             | 50 x 100                 |
| Label Colour:           | White Label              |
| Label Qty:              | 1                        |
| Outer Box Dimensions (I | f Applicable)            |
| Height (mm):            |                          |
| Width (mm):             |                          |
| Depth (mm):             |                          |
| Length (mm):            |                          |
| Gross Weight (kg):      |                          |
| Barcode:                | 5056462618968            |
| Product Details         |                          |
| Country of Origin:      | China                    |
| Fitting Instruction:    | No                       |
| CE & UKCA:              | N/A                      |
| Profile Material:       | Aluminium                |
| Profile Finish:         | Matt Black               |
| Adjustments (mm):       | 18mm                     |
| Entry Width (mm):       | N/A                      |
| Swing In Dim (mm):      | N/A                      |
| Swing Out Dim (mm):     | N/A                      |
| Radius (mm):            | Not Applicable           |
| Glass Thickness (mm):   |                          |
| Easy Fit:               | Not Applicable           |
| Easy Clean:             | Not Applicable           |
| Handle Style:           | Not Applicable           |
| Handle Material:        | Not Applicable           |
| Enclosure Design:       | Not Applicable           |
| Wheel Type:             | Not Applicable           |
| Support Bar Included:   | Support Bar Not Included |
| Extras:                 | None                     |
|                         |                          |