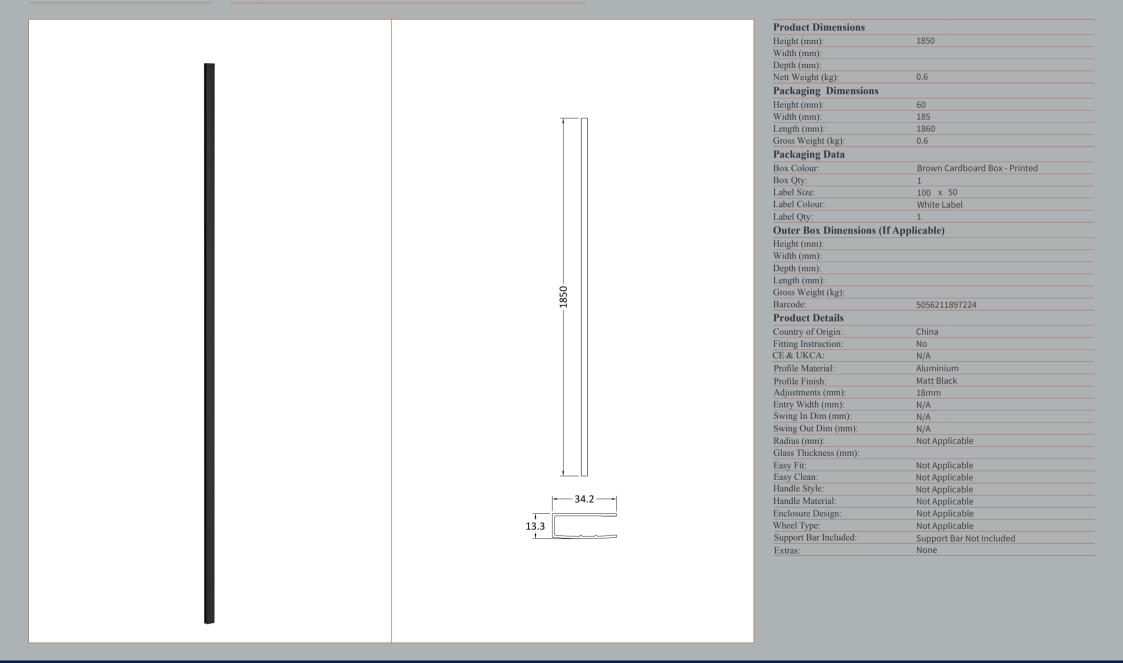

ROXOR

Sales Code: WRSF009

Description: 1850 Wetroom Wall Channel Black

ROXOR

## ENCLOSURES

Sales Code: WRSF004UF

# **OVERALL LENGTH 1950mm**

| Product Dimensions      |                          |
|-------------------------|--------------------------|
| Height (mm):            | 1950                     |
| Width (mm):             | 34                       |
| Depth (mm):             | 13                       |
| Nett Weight (kg):       | 1.01                     |
| Packaging Dimensions    |                          |
| Height (mm):            | 45                       |
| Width (mm):             | 185                      |
| Length (mm):            | 1970                     |
| Gross Weight (kg):      | 1.42                     |
| Packaging Data          |                          |
| Box Colour:             | Brown Cardboard Box      |
| Box Qty:                | 1                        |
| Label Size:             | 50 x 100                 |
| Label Colour:           | White Label              |
| Label Qty:              | 1                        |
| Outer Box Dimensions (I | f Applicable)            |
| Height (mm):            |                          |
| Width (mm):             |                          |
| Depth (mm):             |                          |
| Length (mm):            |                          |
| Gross Weight (kg):      |                          |
| Barcode:                | 5056462618968            |
| Product Details         |                          |
| Country of Origin:      | China                    |
| Fitting Instruction:    | No                       |
| CE & UKCA:              | N/A                      |
| Profile Material:       | Aluminium                |
| Profile Finish:         | Matt Black               |
| Adjustments (mm):       | 18mm                     |
| Entry Width (mm):       | N/A                      |
| Swing In Dim (mm):      | N/A                      |
| Swing Out Dim (mm):     | N/A                      |
| Radius (mm):            | Not Applicable           |
| Glass Thickness (mm):   |                          |
| Easy Fit:               | Not Applicable           |
| Easy Clean:             | Not Applicable           |
| Handle Style:           | Not Applicable           |
| Handle Material:        | Not Applicable           |
| Enclosure Design:       | Not Applicable           |
| Wheel Type:             | Not Applicable           |
| Support Bar Included:   | Support Bar Not Included |
| Extras:                 | None                     |
|                         |                          |