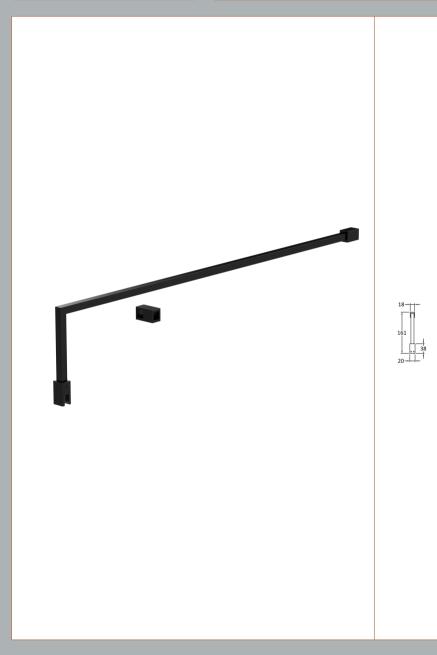

#### ENCLOSURES

Sales Code: FIX024

**Description:** Wetroom Screen Support Arm Black

| 0.67                |                                                                                                                                                                                                                                                     |
|---------------------|-----------------------------------------------------------------------------------------------------------------------------------------------------------------------------------------------------------------------------------------------------|
|                     |                                                                                                                                                                                                                                                     |
| 35                  |                                                                                                                                                                                                                                                     |
| 160                 |                                                                                                                                                                                                                                                     |
| 1020                |                                                                                                                                                                                                                                                     |
| 0.7                 |                                                                                                                                                                                                                                                     |
|                     |                                                                                                                                                                                                                                                     |
| Brown Cardboard Box |                                                                                                                                                                                                                                                     |
| 1                   |                                                                                                                                                                                                                                                     |
| 100 x 50            |                                                                                                                                                                                                                                                     |
| White Label         |                                                                                                                                                                                                                                                     |
| 1                   |                                                                                                                                                                                                                                                     |
| Applicable)         |                                                                                                                                                                                                                                                     |
|                     |                                                                                                                                                                                                                                                     |
|                     |                                                                                                                                                                                                                                                     |
|                     |                                                                                                                                                                                                                                                     |
|                     |                                                                                                                                                                                                                                                     |
|                     |                                                                                                                                                                                                                                                     |
| 5056211847342       |                                                                                                                                                                                                                                                     |
|                     |                                                                                                                                                                                                                                                     |
| China               |                                                                                                                                                                                                                                                     |
| No                  |                                                                                                                                                                                                                                                     |
| N/A                 |                                                                                                                                                                                                                                                     |
| Stainless Steel     |                                                                                                                                                                                                                                                     |
| Matt Black          |                                                                                                                                                                                                                                                     |
| N/A                 |                                                                                                                                                                                                                                                     |
| N/A                 |                                                                                                                                                                                                                                                     |
| N/A                 |                                                                                                                                                                                                                                                     |
| N/A                 |                                                                                                                                                                                                                                                     |
| Not Applicable      |                                                                                                                                                                                                                                                     |
|                     |                                                                                                                                                                                                                                                     |
| Not Applicable      |                                                                                                                                                                                                                                                     |
|                     |                                                                                                                                                                                                                                                     |
|                     | 160<br>1020<br>0.7<br>Brown Cardboard Box<br>1<br>100 x 50<br>White Label<br>1<br>Applicable)<br>5056211847342<br>China<br>No<br>N/A<br>China<br>No<br>N/A<br>Stainless Steel<br>Matt Black<br>N/A<br>N/A<br>N/A<br>N/A<br>N/A<br>N/A<br>N/A<br>N/A |