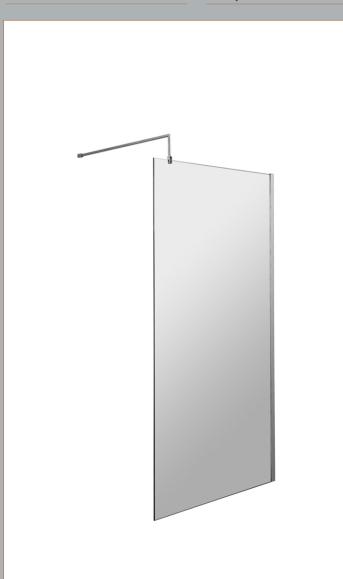

Description: Full Frame Wetroom Screen 1850X900x8mm

ROXOR

-1007.5-

## ENCLOSURES

Sales Code: WRSC090

| ,  |    | 1                                       |
|----|----|-----------------------------------------|
| 13 | 35 | ~~~~~~~~~~~~~~~~~~~~~~~~~~~~~~~~~~~~~~~ |

| Product Dimensions              |                               |
|---------------------------------|-------------------------------|
| Height (mm):                    | 1850                          |
| Width (mm):                     | 900                           |
| Depth (mm):                     | 14                            |
| Nett Weight (kg):               | 37.5                          |
| Packaging Dimensions            |                               |
| Height (mm):                    | 65                            |
| Width (mm):                     | 950                           |
| Length (mm):                    | 1920                          |
| Gross Weight (kg):              | 38.2                          |
| Packaging Data                  |                               |
| Box Colour:                     | Brown Cardboard Box - Printed |
| Box Qty:                        | 1                             |
| Label Size:                     | 100 x 50                      |
| Label Colour:                   | Not Applicable                |
| Label Qty:                      | 0                             |
| <b>Outer Box Dimensions (If</b> | Applicable)                   |
| Height (mm):                    | ** /                          |
| Width (mm):                     |                               |
| Depth (mm):                     |                               |
| Length (mm):                    |                               |
| Gross Weight (kg):              |                               |
| Barcode:                        | 5055275819036                 |
| Product Details                 |                               |
| Country of Origin:              | China                         |
| Fitting Instruction:            | No                            |
| CE & UKCA:                      | Yes                           |
| Profile Material:               | Aluminium                     |
| Profile Finish:                 | Polished Chrome               |
| Adjustments (mm):               | 875mm - 893mm                 |
| Entry Width (mm):               | N/A                           |
| Swing In Dim (mm):              | N/A                           |
| Swing Out Dim (mm):             | N/A                           |
| Radius (mm):                    | Not Applicable                |
| Glass Thickness (mm):           | 8                             |
| Easy Fit:                       | No                            |
| Easy Clean:                     | No                            |
| Handle Style:                   | Not Applicable                |
| Handle Material:                | Not Applicable                |
| Enclosure Design:               | Frameless                     |
| Wheel Type:                     | Not Applicable                |
| Support Bar Included:           | Support Bar Included          |
| Extras:                         | None                          |