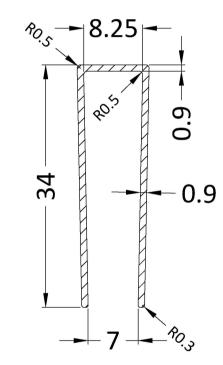

ROXOR

Sales Code: WRSF009

Description: 1850 Wetroom Wall Channel Black

ROXOR

## ENCLOSURES

Sales Code: WRSF004UF

# **OVERALL LENGTH 1950mm**

| Product Dimensions      |                          |
|-------------------------|--------------------------|
| Height (mm):            | 1950                     |
| Width (mm):             | 34                       |
| Depth (mm):             | 13                       |
| Nett Weight (kg):       | 1.01                     |
| Packaging Dimensions    |                          |
| Height (mm):            | 45                       |
| Width (mm):             | 185                      |
| Length (mm):            | 1970                     |
| Gross Weight (kg):      | 1.42                     |
| Packaging Data          |                          |
| Box Colour:             | Brown Cardboard Box      |
| Box Qty:                | 1                        |
| Label Size:             | 50 x 100                 |
| Label Colour:           | White Label              |
| Label Qty:              | 1                        |
| Outer Box Dimensions (I | f Applicable)            |
| Height (mm):            |                          |
| Width (mm):             |                          |
| Depth (mm):             |                          |
| Length (mm):            |                          |
| Gross Weight (kg):      |                          |
| Barcode:                | 5056462618968            |
| Product Details         |                          |
| Country of Origin:      | China                    |
| Fitting Instruction:    | No                       |
| CE & UKCA:              | N/A                      |
| Profile Material:       | Aluminium                |
| Profile Finish:         | Matt Black               |
| Adjustments (mm):       | 18mm                     |
| Entry Width (mm):       | N/A                      |
| Swing In Dim (mm):      | N/A                      |
| Swing Out Dim (mm):     | N/A                      |
| Radius (mm):            | Not Applicable           |
| Glass Thickness (mm):   |                          |
| Easy Fit:               | Not Applicable           |
| Easy Clean:             | Not Applicable           |
| Handle Style:           | Not Applicable           |
| Handle Material:        | Not Applicable           |
| Enclosure Design:       | Not Applicable           |
| Wheel Type:             | Not Applicable           |
| Support Bar Included:   | Support Bar Not Included |
| Extras:                 | None                     |
|                         |                          |