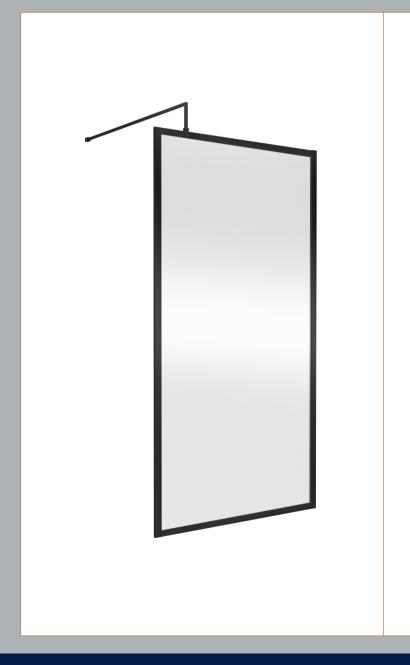

Sales Code: WRFBP1810 Description: Full Frame Wetroom Screen 1850X1000x8mm

| Th   |         | T .     | • •    |
|------|---------|---------|--------|
| Pac  | kaging  | T I let | 2116   |
| 1 ac | magning | DU      | CELLS: |