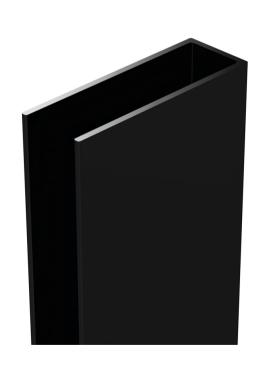

None

Extras:

| <b>Product Dimensions</b>            |                               |
|--------------------------------------|-------------------------------|
| Height (mm):                         | 1850                          |
| Width (mm):                          |                               |
| Depth (mm):                          |                               |
| Nett Weight (kg):                    | 0.6                           |
| Packaging Dimensions                 |                               |
| Height (mm):                         | 60                            |
| Width (mm):                          | 185                           |
| Length (mm):                         | 1860                          |
| Gross Weight (kg):                   | 0.6                           |
| Packaging Data                       |                               |
| Box Colour:                          | Brown Cardboard Box - Printed |
| Box Qty:                             | 1                             |
| Label Size:                          | 100 x 50                      |
| Label Colour:                        | White Label                   |
| Label Qty:                           | 1                             |
| <b>Outer Box Dimensions (If Appl</b> | licable)                      |
| Height (mm):                         |                               |
| Width (mm):                          |                               |
| Depth (mm):                          |                               |
| Length (mm):                         |                               |
| Gross Weight (kg):                   |                               |
| Barcode:                             | 5056211897224                 |
| <b>Product Details</b>               |                               |
| Country of Origin:                   | China                         |
| Fitting Instruction:                 | No                            |
| CE & UKCA:                           | N/A                           |
| Profile Material:                    | Aluminium                     |
| Profile Finish:                      | Matt Black                    |
| Adjustments (mm):                    | 18mm                          |
| Entry Width (mm):                    | N/A                           |
| Swing In Dim (mm):                   | N/A                           |
| Swing Out Dim (mm):                  | N/A                           |
| Radius (mm):                         | Not Applicable                |
| Glass Thickness (mm):                |                               |
| Easy Fit:                            | Not Applicable                |
| Easy Clean:                          | Not Applicable                |
| Handle Style:                        | Not Applicable                |
| Handle Material:                     | Not Applicable                |
| Enclosure Design:                    | Not Applicable                |
| Wheel Type:                          | Not Applicable                |
| Support Bar Included:                | Support Bar Not Included      |
| Extras:                              | None                          |