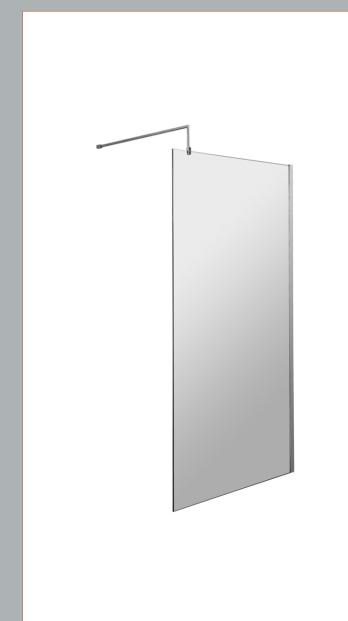

Barcode: 5056462688497

Sales Code: WRSC10 Description: Wetroom Screen 1000 X 1850 X 8mm

| <b>Product Dimensions</b> |                               |
|---------------------------|-------------------------------|
| Height (mm):              | 1850                          |
| Width (mm):               | 1000                          |
| Depth (mm):               | 14                            |
| Nett Weight (kg):         | 42.5                          |
| Packaging Dimensions      |                               |
| Height (mm):              | 65                            |
| Width (mm):               | 1045                          |
| Length (mm):              | 1920                          |
| Gross Weight (kg):        | 42.5                          |
| Packaging Data            |                               |
| Box Colour:               | Brown Cardboard Box - Printed |
| Box Qty:                  | 1                             |
| Label Size:               | 100 x 50                      |
| Label Colour:             | Not Applicable                |
| Label Qty:                | 0                             |
| Outer Box Dimensions (If  | Applicable)                   |
| Height (mm):              |                               |
| Width (mm):               |                               |
| Depth (mm):               |                               |
| Length (mm):              |                               |
| Gross Weight (kg):        |                               |
| Barcode:                  | 5055275819043                 |
| <b>Product Details</b>    |                               |
| Country of Origin:        | China                         |
| Fitting Instruction:      | No                            |
| CE & UKCA:                | Yes                           |
| Profile Material:         | Aluminium                     |
| Profile Finish:           | Polished Chrome               |
| Adjustments (mm):         | 975mm - 993mm                 |
| Entry Width (mm):         | N/A                           |
| Swing In Dim (mm):        | N/A                           |
| Swing Out Dim (mm):       | N/A                           |
| Radius (mm):              | Not Applicable                |
| Glass Thickness (mm):     | 8                             |
| Easy Fit:                 | No                            |
| Easy Clean:               | No                            |
| Handle Style:             | Not Applicable                |
| Handle Material:          | Not Applicable                |
| Enclosure Design:         | Frameless                     |
| Wheel Type:               | Not Applicable                |
| Support Bar Included:     | Support Bar Included          |
| Extras:                   | None                          |