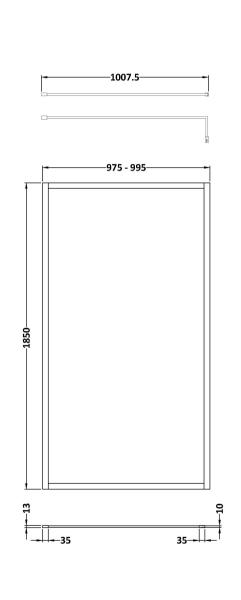

Sales Code: WRFBP1810 Description: Full Frame Wetroom Screen 1850X1000x8mm

| Th   |         | T .     | • •    |
|------|---------|---------|--------|
| Pac  | kaging  | T I let | 2116   |
| 1 ac | magning | DU      | CELLS: |