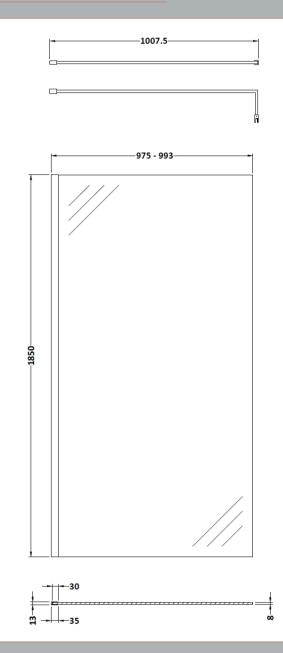

Barcode: 5056462688497

Sales Code: WRSC10 Description: Wetroom Screen 1000 X 1850 X 8mm

| <b>Product Dimensions</b> |                               |
|---------------------------|-------------------------------|
| Height (mm):              | 1850                          |
| Width (mm):               | 1000                          |
| Depth (mm):               | 14                            |
| Nett Weight (kg):         | 42.5                          |
| Packaging Dimensions      |                               |
| Height (mm):              | 65                            |
| Width (mm):               | 1045                          |
| Length (mm):              | 1920                          |
| Gross Weight (kg):        | 42.5                          |
| Packaging Data            |                               |
| Box Colour:               | Brown Cardboard Box - Printed |
| Box Qty:                  | 1                             |
| Label Size:               | 100 x 50                      |
| Label Colour:             | Not Applicable                |
| Label Qty:                | 0                             |
| Outer Box Dimensions (If  | Applicable)                   |
| Height (mm):              |                               |
| Width (mm):               |                               |
| Depth (mm):               |                               |
| Length (mm):              |                               |
| Gross Weight (kg):        |                               |
| Barcode:                  | 5055275819043                 |
| <b>Product Details</b>    |                               |
| Country of Origin:        | China                         |
| Fitting Instruction:      | No                            |
| CE & UKCA:                | Yes                           |
| Profile Material:         | Aluminium                     |
| Profile Finish:           | Polished Chrome               |
| Adjustments (mm):         | 975mm - 993mm                 |
| Entry Width (mm):         | N/A                           |
| Swing In Dim (mm):        | N/A                           |
| Swing Out Dim (mm):       | N/A                           |
| Radius (mm):              | Not Applicable                |
| Glass Thickness (mm):     | 8                             |
| Easy Fit:                 | No                            |
| Easy Clean:               | No                            |
| Handle Style:             | Not Applicable                |
| Handle Material:          | Not Applicable                |
| Enclosure Design:         | Frameless                     |
| Wheel Type:               | Not Applicable                |
| Support Bar Included:     | Support Bar Included          |
| Extras:                   | None                          |