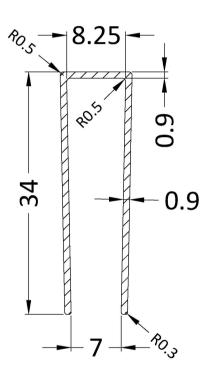

Sales Code: WRSF004UF Description: 1950mm Undrilled Flat Profile Black

**OVERALL LENGTH 1950mm** 

| Product Dimensions          |                          |
|-----------------------------|--------------------------|
| Height (mm):                | 1950                     |
| Width (mm):                 | 34                       |
| Depth (mm):                 | 13                       |
| Nett Weight (kg):           | 1.01                     |
| Packaging Dimensions        |                          |
| Height (mm):                | 45                       |
| Width (mm):                 | 185                      |
| Length (mm):                | 1970                     |
| Gross Weight (kg):          | 1.42                     |
| Packaging Data              |                          |
| Box Colour:                 | Brown Cardboard Box      |
| Box Qty:                    | 1                        |
| Label Size:                 | 50 x 100                 |
| Label Colour:               | White Label              |
| Label Qty:                  | 1                        |
| Outer Box Dimensions (If A) | oplicable)               |
| Height (mm):                |                          |
| Width (mm):                 |                          |
| Depth (mm):                 |                          |
| Length (mm):                |                          |
| Gross Weight (kg):          |                          |
| Barcode:                    | 5056462618968            |
| Product Details             |                          |
| Country of Origin:          | China                    |
| Fitting Instruction:        | No                       |
| CE & UKCA:                  | N/A                      |
| Profile Material:           | Aluminium                |
| Profile Finish:             | Matt Black               |
| Adjustments (mm):           | 18mm                     |
| Entry Width (mm):           | N/A                      |
| Swing In Dim (mm):          | N/A                      |
| Swing Out Dim (mm):         | N/A                      |
| Radius (mm):                | Not Applicable           |
| Glass Thickness (mm):       |                          |
| Easy Fit:                   | Not Applicable           |
| Easy Clean:                 | Not Applicable           |
| Handle Style:               | Not Applicable           |
| Handle Material:            | Not Applicable           |
| Enclosure Design:           | Not Applicable           |
| Wheel Type:                 | Not Applicable           |
| Support Bar Included:       | Support Bar Not Included |