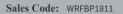

**Description:** Full Frame Wetroom Screen 1850X1100x8mm



ROXOR

## ENCLOSURES

Sales Code: WRSC11







| Product Dimensions       |                               |
|--------------------------|-------------------------------|
| Height (mm):             | 1850                          |
| Width (mm):              | 1100                          |
| Depth (mm):              | 14                            |
| Nett Weight (kg):        | 46                            |
| Packaging Dimensions     |                               |
| Height (mm):             | 65                            |
| Width (mm):              | 1150                          |
| Length (mm):             | 1920                          |
| Gross Weight (kg):       | 46                            |
| Packaging Data