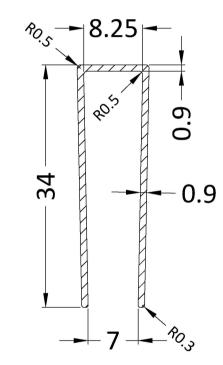

## ENCLOSURES

Sales Code: WRSF004UF

# **OVERALL LENGTH 1950mm**

| Product Dimensions      |                          |
|-------------------------|--------------------------|
| Height (mm):            | 1950                     |
| Width (mm):             | 34                       |
| Depth (mm):             | 13                       |
| Nett Weight (kg):       | 1.01                     |
| Packaging Dimensions    |                          |
| Height (mm):            | 45                       |
| Width (mm):             | 185                      |
| Length (mm):            | 1970                     |
| Gross Weight (kg):      | 1.42                     |
| Packaging Data          |                          |
| Box Colour:             | Brown Cardboard Box      |
| Box Qty:                | 1                        |
| Label Size:             | 50 x 100                 |
| Label Colour:           | White Label              |
| Label Qty:              | 1                        |
| Outer Box Dimensions (I | f Applicable)            |
| Height (mm):            |                          |
| Width (mm):             |                          |
| Depth (mm):             |                          |
| Length (mm):            |                          |
| Gross Weight (kg):      |                          |
| Barcode:                | 5056462618968            |
| Product Details         |                          |
| Country of Origin:      | China                    |
| Fitting Instruction:    | No                       |
| CE & UKCA:              | N/A                      |
| Profile Material:       | Aluminium                |
| Profile Finish:         | Matt Black               |
| Adjustments (mm):       | 18mm                     |
| Entry Width (mm):       | N/A                      |
| Swing In Dim (mm):      | N/A                      |
| Swing Out Dim (mm):     | N/A                      |
| Radius (mm):            | Not Applicable           |
| Glass Thickness (mm):   |                          |
| Easy Fit:               | Not Applicable           |
| Easy Clean:             | Not Applicable           |
| Handle Style:           | Not Applicable           |
| Handle Material:        | Not Applicable           |
| Enclosure Design:       | Not Applicable           |
| Wheel Type:             | Not Applicable           |
| Support Bar Included:   | Support Bar Not Included |
| Extras:                 | None                     |
|                         |                          |