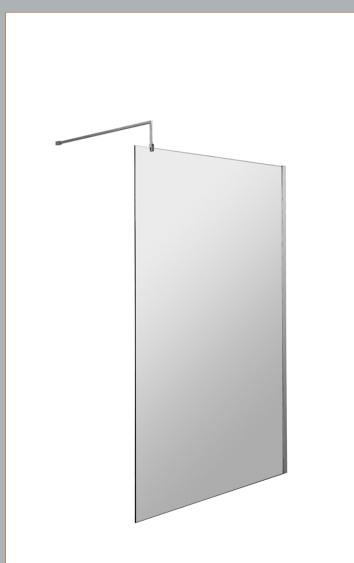

**Description:** Full Frame Wetroom Screen 1850X1100x8mm



ROXOR

## ENCLOSURES

Sales Code: WRSC11







| Product Dimensions       |                               |
|--------------------------|-------------------------------|
| Height (mm):             | 1850                          |
| Width (mm):              | 1100                          |
| Depth (mm):              | 14                            |
| Nett Weight (kg):        | 46                            |
| Packaging Dimensions     |                               |
| Height (mm):             | 65                            |
| Width (mm):              | 1150                          |
| Length (mm):             | 1920                          |
| Gross Weight (kg):       | 46                            |
| Packaging Data           |                               |
| Box Colour:              | Brown Cardboard Box - Printed |
| B