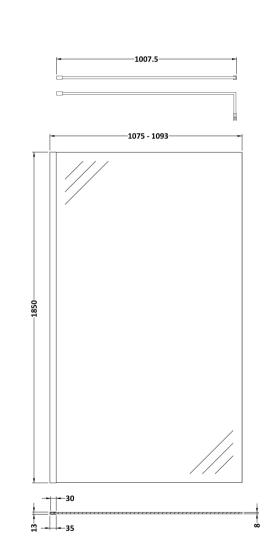

**Description:** Full Frame Wetroom Screen 1850X1100x8mm

ROXOR

## ENCLOSURES

Sales Code: WRSC11

| Product Dimensions       |                               |
|--------------------------|-------------------------------|
| Height (mm):             | 1850                          |
| Width (mm):              | 1100                          |
| Depth (mm):              | 14                            |
| Nett Weight (kg):        | 46                            |
| Packaging Dimensions     |                               |
| Height (mm):             | 65                            |
| Width (mm):              | 1150                          |
| Length (mm):             | 1920                          |
| Gross Weight (kg):       | 46                            |
| Packaging Data           |                               |
| Box Colour:              | Brown Cardboard Box - Printed |
| Box Qty:                 | 1                             |
| Label Size:              | 100 x 50                      |
| Label Colour:            | Not Applicable                |
| Label Qty:               | 0                             |
| Outer Box Dimensions (If | Applicable)                   |
| Height (mm):             |                               |
| Width (mm):              |                               |
| Depth (mm):              |                               |
| Length (mm):             |                               |
| Gross Weight (kg):       |                               |
| Barcode:                 | 5055275831748                 |
| Product Details          |                               |
| Country of Origin:       | China                         |
| Fitting Instruction:     | No                            |
| CE & UKCA:               | Yes                           |
| Profile Material:        | Aluminium                     |
| Profile Finish:          | Polished Chrome               |
| Adjustments (mm):        | 1075mm-1093mm                 |
| Entry Width (mm):        | N/A                           |
| Swing In Dim (mm):       | N/A                           |
| Swing Out Dim (mm):      | N/A                           |
| Radius (mm):             | Not Applicable                |
| Glass Thickness (mm):    | 8                             |
| Easy Fit:                | No                            |
| Easy Clean:              | No                            |
| Handle Style:            | Not Applicable                |
| Handle Material:         | Not Applicable                |
| Enclosure Design:        | Frameless                     |
| Wheel Type:              | Not Applicable                |
| Support Bar Included:    | Support Bar Included          |
| Extras:                  | None                          |