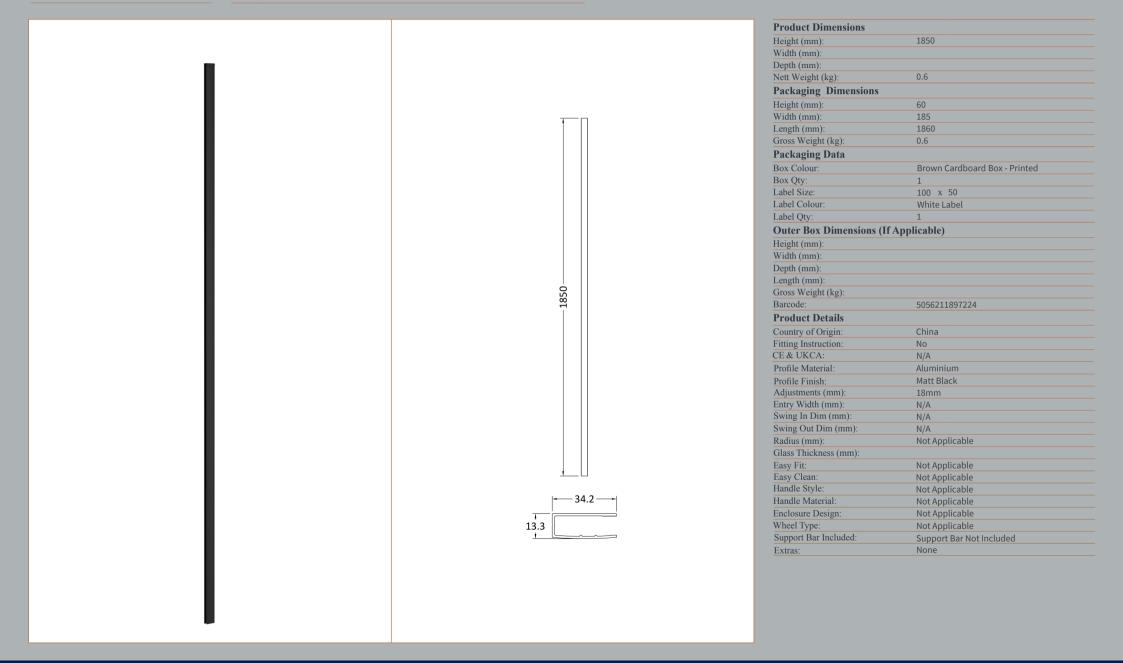

## ENCLOSURES

Sales Code: WRSF004UF

# **OVERALL LENGTH 1950mm**

| Product Dimensions      |                          |
|-------------------------|--------------------------|
| Height (mm):            | 1950                     |
| Width (mm):             | 34                       |
| Depth (mm):             | 13                       |
| Nett Weight (kg):       | 1.01                     |
| Packaging Dimensions    |                          |
| Height (mm):            | 45                       |
| Width (mm):             | 185                      |
| Length (mm):            | 1970                     |
| Gross Weight (kg):      | 1.42                     |
| Packaging Data          |                          |
| Box Colour:             | Brown Cardboard Box      |
| Box Qty:                | 1                        |
| Label Size:             | 50 x 100                 |
| Label Colour:           | White Label              |
| Label Qty:              | 1                        |
| Outer Box Dimensions (I | f Applicable)            |
| Height (mm):            |                          |
| Width (mm):             |                          |
| Depth (mm):             |                          |
| Length (mm):            |                          |
| Gross Weight (kg):      |                          |
| Barcode:                | 5056462618968            |
| Product Details         |                          |
| Country of Origin:      | China                    |
| Fitting Instruction:    | No                       |
| CE & UKCA:              | N/A                      |
| Profile Material:       | Aluminium                |
| Profile Finish:         | Matt Black               |
| Adjustments (mm):       | 18mm                     |
| Entry Width (mm):       | N/A                      |
| Swing In Dim (mm):      | N/A                      |
| Swing Out Dim (mm):     | N/A                      |
| Radius (mm):            | Not Applicable           |
| Glass Thickness (mm):   |                          |
| Easy Fit:               | Not Applicable           |
| Easy Clean:             | Not Applicable           |
| Handle Style:           | Not Applicable           |
| Handle Material:        | Not Applicable           |
| Enclosure Design:       | Not Applicable           |
| Wheel Type:             | Not Applicable           |
| Support Bar Included:   | Support Bar Not Included |
| Extras:                 | None                     |
|                         |                          |