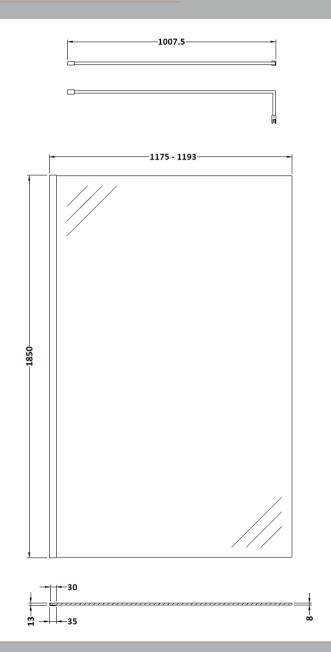

## ROXOR

Sales Code: WRFBP1812 Description: Full Frame Wetroom Screen 1850X1200x8mm

**Packaging Details** 

Barcode: 5056462688510

Sales Code: WRSC12 Description: Wetroom Screen 1200 X 1850 X 8mm

| Product Dimensions            |                               |
|-------------------------------|-------------------------------|
| Height (mm):                  | 1850                          |
| Width (mm):                   | 1200                          |
| Depth (mm):                   | 14                            |
| Nett Weight (kg):             | 50.5                          |
| Packaging Dimensions          |                               |
| Height (mm):                  | 65                            |
| Width (mm):                   | 1250                          |
| Length (mm):                  | 1920                          |
| Gross Weight (kg):            | 50.5                          |
| Packaging Data                |                               |
| Box Colour:                   | Brown Cardboard Box - Printed |
| Box Qty:                      | 1                             |
| Label Size:                   | 100 x 50                      |
| Label Colour:                 | Not Applicable                |
| Label Qty:                    | 0                             |
| Outer Box Dimensions (If Appl | icable)                       |
| Height (mm):                  |                               |
| Width (mm):                   |                               |
| Depth (mm):                   |                               |
| Length (mm):                  |                               |
| Gross Weight (kg):            |                               |
| Barcode:                      | 5055275819050                 |
| <b>Product Details</b>        |                               |
| Country of Origin:            | China                         |
| Fitting Instruction:          | No                            |
| CE & UKCA:                    | Yes                           |
| Profile Material:             | Aluminium                     |
| Profile Finish:               | Polished Chrome               |
| Adjustments (mm):             | 1175mm - 1193mm               |
| Entry Width (mm):             | N/A                           |
| Swing In Dim (mm):            | N/A                           |
| Swing Out Dim (mm):           | N/A                           |
| Radius (mm):                  | Not Applicable                |
| Glass Thickness (mm):         | 8                             |
| Easy Fit:                     | No                            |
| Easy Clean:                   | No                            |
| Handle Style:                 | Not Applicable                |
| Handle Material:              | Not Applicable                |
| Enclosure Design:             | Frameless                     |
| Wheel Type:                   | Not Applicable                |
| Support Bar Included:         | Support Bar Included          |
| Extras:                       | None                          |