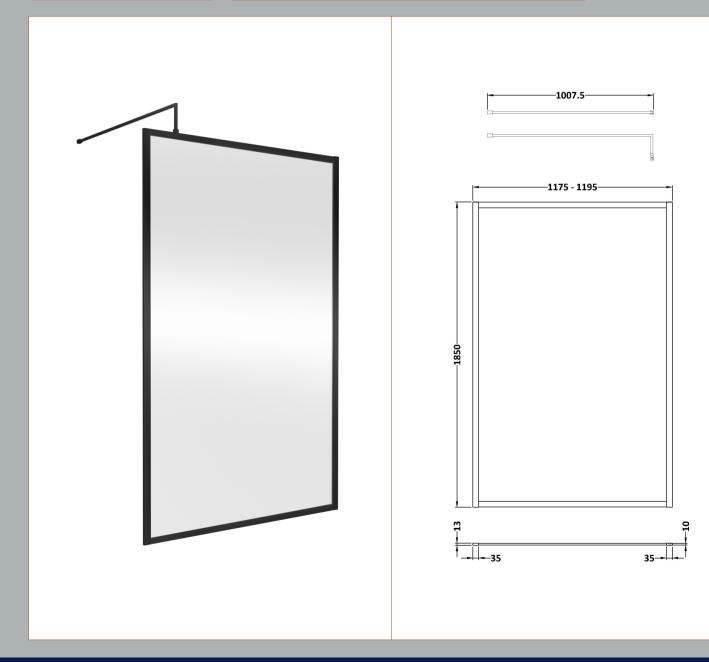

None

Extras:

| <b>Product Dimensions</b>            |                               |
|--------------------------------------|-------------------------------|
| Height (mm):                         | 1850                          |
| Width (mm):                          |                               |
| Depth (mm):                          |                               |
| Nett Weight (kg):                    | 0.6                           |
| Packaging Dimensions                 |                               |
| Height (mm):                         | 60                            |
| Width (mm):                          | 185                           |
| Length (mm):                         | 1860                          |
| Gross Weight (kg):                   | 0.6                           |
| Packaging Data                       |                               |
| Box Colour:                          | Brown Cardboard Box - Printed |
| Box Qty:                             | 1                             |
| Label Size:                          | 100 x 50                      |
| Label Colour:                        | White Label                   |
| Label Qty:                           | 1                             |
| <b>Outer Box Dimensions (If Appl</b> | licable)                      |
| Height (mm):                         |                               |
| Width (mm):                          |                               |
| Depth (mm):                          |                               |
| Length (mm):                         |                               |
| Gross Weight (kg):                   |                               |
| Barcode:                             | 5056211897224                 |
| <b>Product Details</b>               |                               |
| Country of Origin:                   | China                         |
| Fitting Instruction:                 | No                            |
| CE & UKCA:                           | N/A                           |
| Profile Material:                    | Aluminium                     |
| Profile Finish:                      | Matt Black                    |
| Adjustments (mm):                    | 18mm                          |
| Entry Width (mm):                    | N/A                           |
| Swing In Dim (mm):                   | N/A                           |
| Swing Out Dim (mm):                  | N/A                           |
| Radius (mm):                         | Not Applicable                |
| Glass Thickness (mm):                |                               |
| Easy Fit:                            | Not Applicable                |
| Easy Clean:                          | Not Applicable                |
| Handle Style:                        | Not Applicable                |
| Handle Material:                     | Not Applicable                |
| Enclosure Design:                    | Not Applicable                |
| Wheel Type:                          | Not Applicable                |
| Support Bar Included:                | Support Bar Not Included      |
| Extras:                              | None                          |