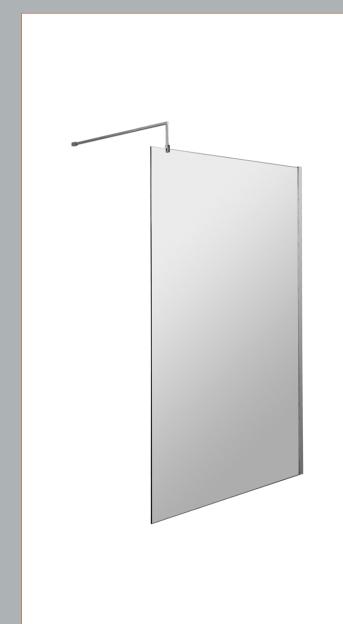

## ROXOR

Sales Code: WRFBP1812 Description: Full Frame Wetroom Screen 1850X1200x8mm

**Packaging Details** 

Barcode: 5056462688510

Sales Code: WRSC12 Description: Wetroom Screen 1200 X 1850 X 8mm

| Product Dimensions            |                               |
|-------------------------------|-------------------------------|
| Height (mm):                  | 1850                          |
| Width (mm):                   | 1200                          |
| Depth (mm):                   | 14                            |
| Nett Weight (kg):             | 50.5                          |
| Packaging Dimensions          |                               |
| Height (mm):                  | 65                            |
| Width (mm):                   | 1250                          |
| Length (mm):                  | 1920                          |
| Gross Weight (kg):            | 50.5                          |
| Packaging Data                |                               |
| Box Colour:                   | Brown Cardboard Box - Printed |
| Box Qty:                      | 1                             |
| Label Size:                   | 100 x 50                      |
| Label Colour:                 | Not Applicable                |
| Label Qty:                    | 0                             |
| Outer Box Dimensions (If Appl | icable)                       |
| Height (mm):                  |                               |
| Width (mm):                   |                               |
| Depth (mm):                   |                               |
| Length (mm):                  |                               |
| Gross Weight (kg):            |                               |
| Barcode:                      | 5055275819050                 |
| <b>Product Details</b>        |                               |
| Country of Origin:            | China                         |
| Fitting Instruction:          | No                            |
| CE & UKCA:                    | Yes                           |
| Profile Material:             | Aluminium                     |
| Profile Finish:               | Polished Chrome               |
| Adjustments (mm):             | 1175mm - 1193mm               |
| Entry Width (mm):             | N/A                           |
| Swing In Dim (mm):            | N/A                           |
| Swing Out Dim (mm):           | N/A                           |
| Radius (mm):                  | Not Applicable                |
| Glass Thickness (mm):         | 8                             |
| Easy Fit:                     | No                            |
| Easy Clean:                   | No                            |
| Handle Style:                 | Not Applicable                |
| Handle Material:              | Not Applicable                |
| Enclosure Design:             | Frameless                     |
| Wheel Type:                   | Not Applicable                |
| Support Bar Included:         | Support Bar Included          |
| Extras:                       | None                          |