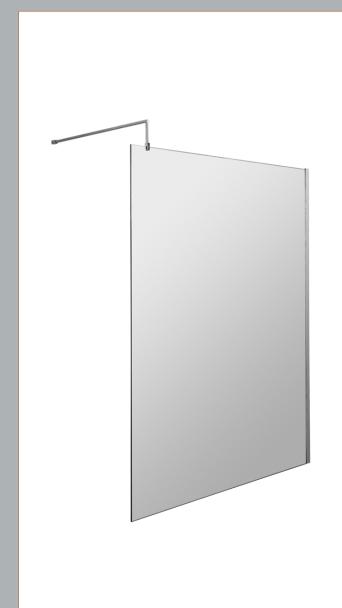

## ROXOR

Sales Code: WRFBP1814 Description: Full Frame Wetroom Screen 1850X1400x8mm

**Packaging Details** 

Barcode: 5056462688527

Sales Code: WRSC14 Description: Wetroom Screen 1400 X 1850 X 8mm

| Product Dimensions                  |                               |
|-------------------------------------|-------------------------------|
| Height (mm):                        | 1850                          |
| Width (mm):                         | 1400                          |
| Depth (mm):                         | 14                            |
| Nett Weight (kg):                   | 59.5                          |
| Packaging Dimensions                |                               |
| Height (mm):                        | 65                            |
| Width (mm):                         | 1450                          |
| Length (mm):                        | 1920                          |
| Gross Weight (kg):                  | 59.5                          |
| Packaging Data                      |                               |
| Box Colour:                         | Brown Cardboard Box - Printed |
| Box Qty:                            | 1                             |
| Label Size:                         | 100 x 50                      |
| Label Colour:                       | Not Applicable                |
| Label Qty:                          | 0                             |
| <b>Outer Box Dimensions (If App</b> | licable)                      |
| Height (mm):                        |                               |
| Width (mm):                         |                               |
| Depth (mm):                         |                               |
| Length (mm):                        |                               |
| Gross Weight (kg):                  |                               |
| Barcode:                            | 5055275819067                 |
| <b>Product Details</b>              |                               |
| Country of Origin:                  | China                         |
| Fitting Instruction:                | No                            |
| CE & UKCA:                          | Yes                           |
| Profile Material:                   | Aluminium                     |
| Profile Finish:                     | Polished Chrome               |
| Adjustments (mm):                   | 1375mm - 1393mm               |
| Entry Width (mm):                   | N/A                           |
| Swing In Dim (mm):                  | N/A                           |
| Swing Out Dim (mm):                 | N/A                           |
| Radius (mm):                        | Not Applicable                |
| Glass Thickness (mm):               | 8                             |
| Easy Fit:                           | No                            |
| Easy Clean:                         | No                            |
| Handle Style:                       | Not Applicable                |
| Handle Material:                    | Not Applicable                |
| Enclosure Design:                   | Frameless                     |
| Wheel Type:                         | Not Applicable                |
| Support Bar Included:               | Support Bar Included          |
| Extras:                             | None                          |