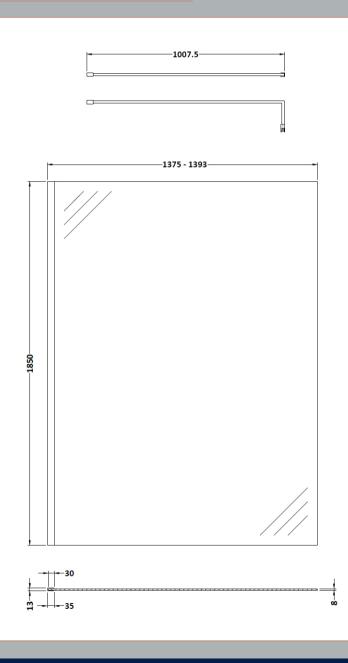

## ROXOR

Sales Code: WRFBP1814 Description: Full Frame Wetroom Screen 1850X1400x8mm

**Packaging Details** 

Barcode: 5056462688527

Sales Code: WRSC14 Description: Wetroom Screen 1400 X 1850 X 8mm

| Product Dimensions                  |                               |
|-------------------------------------|-------------------------------|
| Height (mm):                        | 1850                          |
| Width (mm):                         | 1400                          |
| Depth (mm):                         | 14                            |
| Nett Weight (kg):                   | 59.5                          |
| Packaging Dimensions                |                               |
| Height (mm):                        | 65                            |
| Width (mm):                         | 1450                          |
| Length (mm):                        | 1920                          |
| Gross Weight (kg):                  | 59.5                          |
| Packaging Data                      |                               |
| Box Colour:                         | Brown Cardboard Box - Printed |
| Box Qty:                            | 1                             |
| Label Size:                         | 100 x 50                      |
| Label Colour:                       | Not Applicable                |
| Label Qty:                          | 0                             |
| <b>Outer Box Dimensions (If App</b> | licable)                      |
| Height (mm):                        |                               |
| Width (mm):                         |                               |
| Depth (mm):                         |                               |
| Length (mm):                        |                               |
| Gross Weight (kg):                  |                               |
| Barcode:                            | 5055275819067                 |
| <b>Product Details</b>              |                               |
| Country of Origin:                  | China                         |
| Fitting Instruction:                | No                            |
| CE & UKCA:                          | Yes                           |
| Profile Material:                   | Aluminium                     |
| Profile Finish:                     | Polished Chrome               |
| Adjustments (mm):                   | 1375mm - 1393mm               |
| Entry Width (mm):                   | N/A                           |
| Swing In Dim (mm):                  | N/A                           |
| Swing Out Dim (mm):                 | N/A                           |
| Radius (mm):                        | Not Applicable                |
| Glass Thickness (mm):               | 8                             |
| Easy Fit:                           | No                            |
| Easy Clean:                         | No                            |
| Handle Style:                       | Not Applicable                |
| Handle Material:                    | Not Applicable                |
| Enclosure Design:                   | Frameless                     |
| Wheel Type:                         | Not Applicable                |
| Support Bar Included:               | Support Bar Included          |
| Extras:                             | None                          |