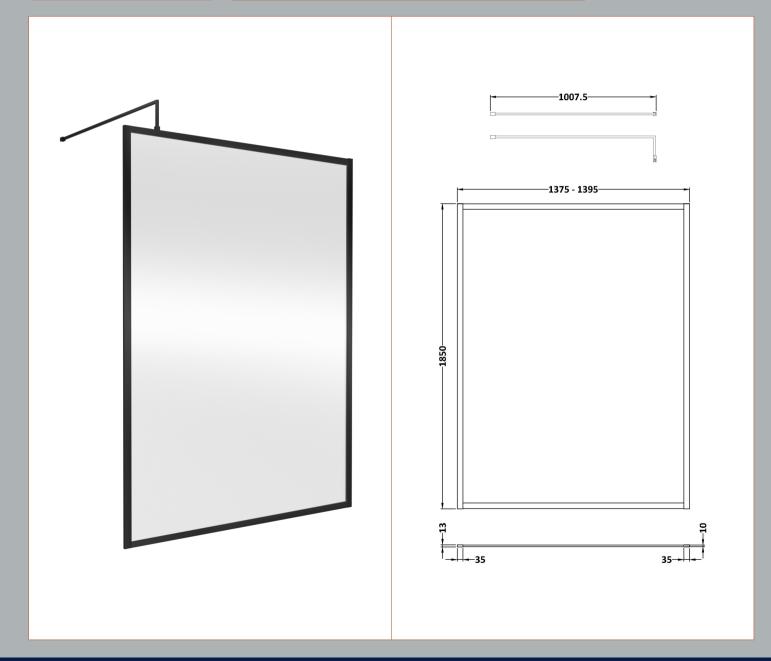

## ROXOR

Sales Code: WRFBP1814 Description: Full Frame Wetroom Screen 1850X1400x8mm

**Packaging Details** 

Barcode: 5056462688527

Sales Code: WRSC14 Description: Wetroom Screen 1400 X 1850 X 8mm

| Product Dimensions                  |                               |
|-------------------------------------|-------------------------------|
| Height (mm):                        | 1850                          |
| Width (mm):                         | 1400                          |
| Depth (mm):                         | 14                            |
| Nett Weight (kg):                   | 59.5                          |
| Packaging Dimensions                |                               |
| Height (mm):                        | 65                            |
| Width (mm):                         | 1450                          |
| Length (mm):                        | 1920                          |
| Gross Weight (kg):                  | 59.5                          |
| Packaging Data                      |                               |
| Box Colour:                         | Brown Cardboard Box - Printed |
| Box Qty:                            | 1                             |
| Label Size:                         | 100 x 50                      |
| Label Colour:                       | Not Applicable                |
| Label Qty:                          | 0                             |
| <b>Outer Box Dimensions (If App</b> | licable)                      |
| Height (mm):                        |                               |
| Width (mm):                         |                               |
| Depth (mm):                         |                               |
| Length (mm):                        |                               |
| Gross Weight (kg):                  |                               |
| Barcode:                            | 5055275819067                 |
| <b>Product Details</b>              |                               |
| Country of Origin:                  | China                         |
| Fitting Instruction:                | No                            |
| CE & UKCA:                          | Yes                           |
| Profile Material:                   | Aluminium                     |
| Profile Finish:                     | Polished Chrome               |
| Adjustments (mm):                   | 1375mm - 1393mm               |
| Entry Width (mm):                   | N/A                           |
| Swing In Dim (mm):                  | N/A                           |
| Swing Out Dim (mm):                 | N/A                           |
| Radius (mm):                        | Not Applicable                |
| Glass Thickness (mm):               | 8                             |
| Easy Fit:                           | No                            |
| Easy Clean:                         | No                            |
| Handle Style:                       | Not Applicable                |
| Handle Material:                    | Not Applicable                |
| Enclosure Design:                   | Frameless                     |
| Wheel Type:                         | Not Applicable                |
| Support Bar Included:               | Support Bar Included          |
| Extras:                             | None                          |