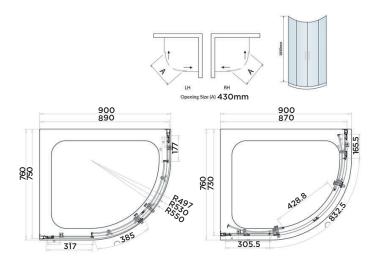

## **Technical Data Sheet**

900x700mm Double Door Quadrant

| Product Meaurements         |                        |
|-----------------------------|------------------------|
| Product Weight:             | 39.5kg                 |
| Product Width:              | 750mm                  |
| Product Height:             | 1850mm                 |
| Product Depth:              | 6mm                    |
| Product Length:             | 890mm                  |
| Product Transportation      |                        |
| Barcode:                    | 5060500647131          |
| Country of Origin:          | China                  |
| Comodity Code:              | 7610909095             |
| Primary Packed Measurements |                        |
| Packaged Weight:            | 43kg                   |
| Packaged Length:            | 1940mm                 |
| Packaged Width:             | 450mm                  |
| Packaged Height:            | 155mm                  |
| Packaging Weight            |                        |
| Card:                       | 2.8kg                  |
| Paper:                      | N/A                    |
| Wood:                       | N/A                    |
| Plastic:                    | 0.42kg                 |
| General Information         |                        |
| Construction Material:      | Aluminimum / Glass     |
| Installation Type:          | Wall Mounted           |
| Colour / Finish:            | Chrome / Clear Glass   |
| Enclosure Attributes        |                        |
| Adjustment:                 | 870 - 890, 730 - 750mm |
| Aqua-Shield:                | Yes                    |
| Hinge Type:                 | Slider                 |
| Door Type:                  | Double Door            |
| Frame Type:                 | Framed                 |
| Glass Type:                 | Clear                  |
| Radius:                     | 550                    |
| Entry Width:                | 420                    |
| Door In Swing:              | N/A                    |
| Door Out Swing:             | N/A                    |
| Enclosure Shape:            | Quadrant               |
| Glass Thickness:            | Fixed 5 / Moving 6mm   |
| Profile Finish/Colour:      | Chrome                 |
| Profile Material:           | Aluminium              |
| Compliance DOP              |                        |
| HBDOC005 / HBDOC006         |                        |