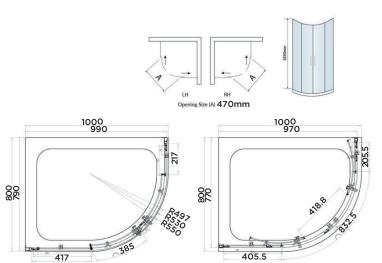

## **Technical Data Sheet**

1000x800mm Double Door Quadrant EDH04

## essential BATHROOMS

| Product Meaurements         |                        |
|-----------------------------|------------------------|
| Product Weight:             | 42.5kg                 |
| Product Width:              | 790mm                  |
| Product Height:             | 1850mm                 |
| Product Depth:              | 6mm                    |
| Product Length:             | 990mm                  |
| Product Transportation      |                        |
| Barcode:                    | 5060500647148          |
| Country of Origin:          | China                  |
| Comodity Code:              | 7610909095             |
| Primary Packed Measurements |                        |
| Packaged Weight:            | 46kg                   |
| Packaged Length:            | 1930mm                 |
| Packaged Width:             | 500mm                  |
| Packaged Height:            | 150mm                  |
| Packaging Weight            |                        |
| Card:                       | 2.8kg                  |
| Paper:                      | N/A                    |
| Wood:                       | N/A                    |
| Plastic:                    | 0.42kg                 |
| General Information         |                        |
| Construction Material:      | Aluminimum / Glass     |
| Installation Type:          | Wall Mounted           |
| Colour / Finish:            | Chrome / Clear Glass   |
| Enclosure Attributes        |                        |
| Adjustment:                 | 970 - 990, 770 - 790mm |
| Aqua-Shield:                | Yes                    |
| Hinge Type:                 | Slider                 |
| Door Type:                  | Double Door            |
| Frame Type:                 | Framed                 |
| Glass Type:                 | Clear                  |
| Radius:                     | 550                    |
| Entry Width:                | 420                    |
| Door In Swing:              | N/A                    |
| Door Out Swing:             | N/A                    |
| Enclosure Shape:            | Quadrant               |
| Glass Thickness:            | Fixed 5 / Moving 6mm   |
| Profile Finish/Colour:      | Chrome                 |
| Profile Material:           | Aluminium              |
| Compliance DOP              |                        |
| HBDOC005 / HBDOC006         |                        |