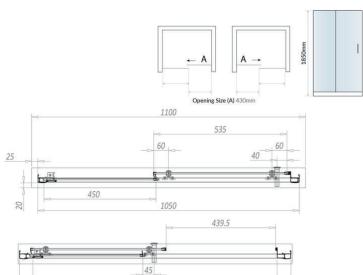

## essential BATHROOMS

1000mm Sliding Door

980 1090

| Product Meaurements         |                      |
|-----------------------------|----------------------|
| Product Weight:             | 28.5kg               |
| Product Width:              | 1090mm               |
| Product Height:             | 1850mm               |
| Product Depth:              | 6mm                  |
| Product Length:             | N/A                  |
| Product Transportation      |                      |
| Barcode:                    | 5060500647247        |
| Country of Origin:          | China                |
| Comodity Code:              | 7610909095           |
| Primary Packed Measurements |                      |
| Packaged Weight:            | 32kg                 |
| Packaged Length:            | 1930mm               |
| Packaged Width:             | 585mm                |
| Packaged Height:            | 80mm                 |
| Packaging Weight            |                      |
| Card:                       | 2.7kg                |
| Paper:                      | N/A                  |
| Wood:                       | N/A                  |
| Plastic:                    | 0.02kg               |
| General Information         |                      |
| Construction Material:      | Aluminimum / Glass   |
| Installation Type:          | Wall Mounted         |
| Colour / Finish:            | Chrome / Clear Glass |
| Enclosure Attributes        |                      |
| Adjustment:                 | 1050-1090mm          |
| Aqua-Shield:                | Yes                  |
| Hinge Type:                 | Slider               |
| Door Type:                  | Single Door          |
| Frame Type:                 | Framed               |
| Glass Type:                 | Clear                |
| Radius:                     | N/A                  |
| Entry Width:                | 440mm                |
| Door In Swing:              | N/A                  |
| Door Out Swing:             | N/A                  |
| Enclosure Shape:            | Rectangular          |
| Glass Thickness:            | Fixed 5 / Moving 6mm |
| Profile Finish/Colour:      | Chrome               |
| Profile Material:           | Aluminium            |
| Compliance DOP              |                      |
| HBDOC005 / HBDOC006         |                      |