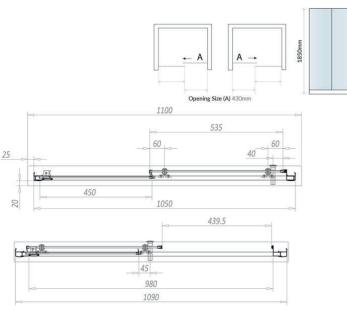

## **Technical Data Sheet**

1200mm Sliding Door

**BATHROOMS** 

| Product Meaurements                                                                                                                                                                                                                                             |                                                                                                                                              |
|-----------------------------------------------------------------------------------------------------------------------------------------------------------------------------------------------------------------------------------------------------------------|----------------------------------------------------------------------------------------------------------------------------------------------|
| Product Weight:                                                                                                                                                                                                                                                 | 31kg                                                                                                                                         |
| Product Width:                                                                                                                                                                                                                                                  | 1190mm                                                                                                                                       |
| Product Height:                                                                                                                                                                                                                                                 | 1850mm                                                                                                                                       |
| Product Depth:                                                                                                                                                                                                                                                  | 6mm                                                                                                                                          |
| Product Length:                                                                                                                                                                                                                                                 | N/A                                                                                                                                          |
| Product Transportation                                                                                                                                                                                                                                          |                                                                                                                                              |
| Barcode:                                                                                                                                                                                                                                                        | 5060500647254                                                                                                                                |
| Country of Origin:                                                                                                                                                                                                                                              | China                                                                                                                                        |
| Comodity Code:                                                                                                                                                                                                                                                  | 7610909095                                                                                                                                   |
| Primary Packed Measurements                                                                                                                                                                                                                                     |                                                                                                                                              |
| Packaged Weight:                                                                                                                                                                                                                                                | 34.5kg                                                                                                                                       |
| Packaged Length:                                                                                                                                                                                                                                                | 1930mm                                                                                                                                       |
| Packaged Width:                                                                                                                                                                                                                                                 | 635mm                                                                                                                                        |
| Packaged Height:                                                                                                                                                                                                                                                | 80mm                                                                                                                                         |
| Packaging Weight                                                                                                                                                                                                                                                |                                                                                                                                              |
| Card:                                                                                                                                                                                                                                                           | 2.8kg                                                                                                                                        |
| Paper:                                                                                                                                                                                                                                                          | N/A                                                                                                                                          |
| Wood:                                                                                                                                                                                                                                                           | N/A                                                                                                                                          |
| Plastic:                                                                                                                                                                                                                                                        | N/A                                                                                                                                          |
| General Information                                                                                                                                                                                                                                             |                                                                                                                                              |
|                                                                                                                                                                                                                                                                 |                                                                                                                                              |
| Construction Material:                                                                                                                                                                                                                                          | Aluminimum / Glass                                                                                                                           |
| Construction Material:<br>Installation Type:                                                                                                                                                                                                                    | Aluminimum / Glass Wall Mounted                                                                                                              |
|                                                                                                                                                                                                                                                                 |                                                                                                                                              |
| Installation Type:                                                                                                                                                                                                                                              | Wall Mounted                                                                                                                                 |
| Installation Type:<br>Colour / Finish:                                                                                                                                                                                                                          | Wall Mounted                                                                                                                                 |
| Installation Type: Colour / Finish: Enclosure Attributes Adjustment: Aqua-Shield:                                                                                                                                                                               | Wall Mounted<br>Chrome / Clear Glass                                                                                                         |
| Installation Type: Colour / Finish: Enclosure Attributes Adjustment:                                                                                                                                                                                            | Wall Mounted<br>Chrome / Clear Glass<br>1150-1190mm                                                                                          |
| Installation Type: Colour / Finish: Enclosure Attributes Adjustment: Aqua-Shield:                                                                                                                                                                               | Wall Mounted<br>Chrome / Clear Glass<br>1150-1190mm<br>Yes                                                                                   |
| Installation Type: Colour / Finish: Enclosure Attributes Adjustment: Aqua-Shield: Hinge Type: Door Type: Frame Type:                                                                                                                                            | Wall Mounted Chrome / Clear Glass  1150-1190mm Yes Slider Single Door Framed                                                                 |
| Installation Type: Colour / Finish: Enclosure Attributes Adjustment: Aqua-Shield: Hinge Type: Door Type: Frame Type: Glass Type:                                                                                                                                | Wall Mounted Chrome / Clear Glass  1150-1190mm Yes Slider Single Door                                                                        |
| Installation Type: Colour / Finish: Enclosure Attributes Adjustment: Aqua-Shield: Hinge Type: Door Type: Frame Type: Glass Type: Radius:                                                                                                                        | Wall Mounted Chrome / Clear Glass  1150-1190mm Yes Slider Single Door Framed Clear N/A                                                       |
| Installation Type: Colour / Finish: Enclosure Attributes Adjustment: Aqua-Shield: Hinge Type: Door Type: Frame Type: Glass Type: Radius: Entry Width:                                                                                                           | Wall Mounted Chrome / Clear Glass  1150-1190mm Yes Slider Single Door Framed Clear N/A 490mm                                                 |
| Installation Type: Colour / Finish: Enclosure Attributes Adjustment: Aqua-Shield: Hinge Type: Door Type: Frame Type: Glass Type: Radius: Entry Width: Door In Swing:                                                                                            | Wall Mounted Chrome / Clear Glass  1150-1190mm Yes Slider Single Door Framed Clear N/A 490mm N/A                                             |
| Installation Type: Colour / Finish: Enclosure Attributes Adjustment: Aqua-Shield: Hinge Type: Door Type: Frame Type: Glass Type: Radius: Entry Width: Door In Swing: Door Out Swing:                                                                            | Wall Mounted Chrome / Clear Glass  1150-1190mm Yes Slider Single Door Framed Clear N/A 490mm N/A N/A                                         |
| Installation Type: Colour / Finish: Enclosure Attributes Adjustment: Aqua-Shield: Hinge Type: Door Type: Frame Type: Glass Type: Radius: Entry Width: Door In Swing: Door Out Swing: Enclosure Shape:                                                           | Wall Mounted Chrome / Clear Glass  1150-1190mm Yes Slider Single Door Framed Clear N/A 490mm N/A N/A Rectangular                             |
| Installation Type: Colour / Finish: Enclosure Attributes Adjustment: Aqua-Shield: Hinge Type: Door Type: Frame Type: Glass Type: Radius: Entry Width: Door In Swing: Door Out Swing: Enclosure Shape: Glass Thickness:                                          | Wall Mounted Chrome / Clear Glass  1150-1190mm Yes Slider Single Door Framed Clear N/A 490mm N/A N/A N/A Rectangular Fixed 5 / Moving 6mm    |
| Installation Type: Colour / Finish: Enclosure Attributes Adjustment: Aqua-Shield: Hinge Type: Door Type: Frame Type: Glass Type: Radius: Entry Width: Door In Swing: Door Out Swing: Enclosure Shape: Glass Thickness: Profile Finish/Colour:                   | Wall Mounted Chrome / Clear Glass  1150-1190mm Yes Slider Single Door Framed Clear N/A 490mm N/A N/A Rectangular                             |
| Installation Type: Colour / Finish: Enclosure Attributes Adjustment: Aqua-Shield: Hinge Type: Door Type: Frame Type: Glass Type: Radius: Entry Width: Door In Swing: Door Out Swing: Enclosure Shape: Glass Thickness: Profile Finish/Colour: Profile Material: | Wall Mounted Chrome / Clear Glass  1150-1190mm Yes Slider Single Door Framed Clear N/A 490mm N/A N/A N/A Rectangular Fixed 5 / Moving 6mm    |
| Installation Type: Colour / Finish: Enclosure Attributes Adjustment: Aqua-Shield: Hinge Type: Door Type: Frame Type: Glass Type: Radius: Entry Width: Door In Swing: Door Out Swing: Enclosure Shape: Glass Thickness: Profile Finish/Colour:                   | Wall Mounted Chrome / Clear Glass  1150-1190mm Yes Slider Single Door Framed Clear N/A 490mm N/A N/A Rectangular Fixed 5 / Moving 6mm Chrome |