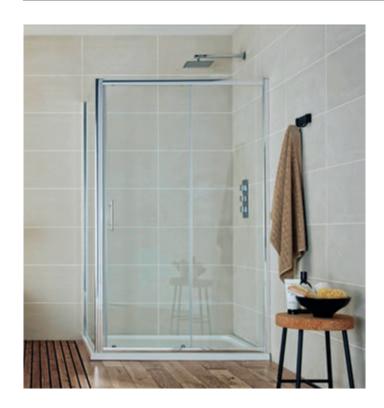

## **Technical Data Sheet**

1200mm Sliding Door

**BATHROOMS** 

| Product Meaurements                                                                                                                                                                                                                                             |                                                                                                                                              |
|-----------------------------------------------------------------------------------------------------------------------------------------------------------------------------------------------------------------------------------------------------------------|----------------------------------------------------------------------------------------------------------------------------------------------|
| Product Weight:                                                                                                                                                                                                                                                 | 31kg                                                                                                                                         |
| Product Width:                                                                                                                                                                                                                                                  | 1190mm                                                                                                                                       |
| Product Height:                                                                                                                                                                                                                                                 | 1850mm                                                                                                                                       |
| Product Depth:                                                                                                                                                                                                                                                  | 6mm                                                                                                                                          |
| Product Length:                                                                                                                                                                                                                                                 | N/A                                                                                                                                          |
| Product Transportation                                                                                                                                                                                                                                          |                                                                                                                                              |
| Barcode:                                                                                                                                                                                                                                                        | 5060500647254                                                                                                                                |
| Country of Origin:                                                                                                                                                                                                                                              | China                                                                                                                                        |
| Comodity Code:                                                                                                                                                                                                                                                  | 7610909095                                                                                                                                   |
| Primary Packed Measurements                                                                                                                                                                                                                                     |                                                                                                                                              |
| Packaged Weight:                                                                                                                                                                                                                                                | 34.5kg                                                                                                                                       |
| Packaged Length:                                                                                                                                                                                                                                                | 1930mm                                                                                                                                       |
| Packaged Width:                                                                                                                                                                                                                                                 | 635mm                                                                                                                                        |
| Packaged Height:                                                                                                                                                                                                                                                | 80mm                                                                                                                                         |
| Packaging Weight                                                                                                                                                                                                                                                |                                                                                                                                              |
| Card:                                                                                                                                                                                                                                                           | 2.8kg                                                                                                                                        |
| Paper:                                                                                                                                                                                                                                                          | N/A                                                                                                                                          |
| Wood:                                                                                                                                                                                                                                                           | N/A                                                                                                                                          |
| Plastic:                                                                                                                                                                                                                                                        | N/A                                                                                                                                          |
| General Information                                                                                                                                                                                                                                             |                                                                                                                                              |
|                                                                                                                                                                                                                                                                 |                                                                                                                                              |
| Construction Material:                                                                                                                                                                                                                                          | Aluminimum / Glass                                                                                                                           |
| Construction Material:<br>Installation Type:                                                                                                                                                                                                                    | Aluminimum / Glass Wall Mounted                                                                                                              |
|                                                                                                                                                                                                                                                                 |                                                                                                                                              |
| Installation Type:                                                                                                                                                                                                                                              | Wall Mounted                                                                                                                                 |
| Installation Type:<br>Colour / Finish:                                                                                                                                                                                                                          | Wall Mounted                                                                                                                                 |
| Installation Type: Colour / Finish: Enclosure Attributes Adjustment: Aqua-Shield:                                                                                                                                                                               | Wall Mounted<br>Chrome / Clear Glass                                                                                                         |
| Installation Type: Colour / Finish: Enclosure Attributes Adjustment:                                                                                                                                                                                            | Wall Mounted<br>Chrome / Clear Glass<br>1150-1190mm                                                                                          |
| Installation Type: Colour / Finish: Enclosure Attributes Adjustment: Aqua-Shield:                                                                                                                                                                               | Wall Mounted<br>Chrome / Clear Glass<br>1150-1190mm<br>Yes                                                                                   |
| Installation Type: Colour / Finish: Enclosure Attributes Adjustment: Aqua-Shield: Hinge Type: Door Type: Frame Type:                                                                                                                                            | Wall Mounted Chrome / Clear Glass  1150-1190mm Yes Slider Single Door Framed                                                                 |
| Installation Type: Colour / Finish: Enclosure Attributes Adjustment: Aqua-Shield: Hinge Type: Door Type: Frame Type: Glass Type:                                                                                                                                | Wall Mounted Chrome / Clear Glass  1150-1190mm Yes Slider Single Door                                                                        |
| Installation Type: Colour / Finish: Enclosure Attributes Adjustment: Aqua-Shield: Hinge Type: Door Type: Frame Type: Glass Type: Radius:                                                                                                                        | Wall Mounted Chrome / Clear Glass  1150-1190mm Yes Slider Single Door Framed Clear N/A                                                       |
| Installation Type: Colour / Finish: Enclosure Attributes Adjustment: Aqua-Shield: Hinge Type: Door Type: Frame Type: Glass Type: Radius: Entry Width:                                                                                                           | Wall Mounted Chrome / Clear Glass  1150-1190mm Yes Slider Single Door Framed Clear N/A 490mm                                                 |
| Installation Type: Colour / Finish: Enclosure Attributes Adjustment: Aqua-Shield: Hinge Type: Door Type: Frame Type: Glass Type: Radius: Entry Width: Door In Swing:                                                                                            | Wall Mounted Chrome / Clear Glass  1150-1190mm Yes Slider Single Door Framed Clear N/A 490mm N/A                                             |
| Installation Type: Colour / Finish: Enclosure Attributes Adjustment: Aqua-Shield: Hinge Type: Door Type: Frame Type: Glass Type: Radius: Entry Width: Door In Swing: Door Out Swing:                                                                            | Wall Mounted Chrome / Clear Glass  1150-1190mm Yes Slider Single Door Framed Clear N/A 490mm N/A N/A                                         |
| Installation Type: Colour / Finish: Enclosure Attributes Adjustment: Aqua-Shield: Hinge Type: Door Type: Frame Type: Glass Type: Radius: Entry Width: Door In Swing: Door Out Swing: Enclosure Shape:                                                           | Wall Mounted Chrome / Clear Glass  1150-1190mm Yes Slider Single Door Framed Clear N/A 490mm N/A N/A Rectangular                             |
| Installation Type: Colour / Finish: Enclosure Attributes Adjustment: Aqua-Shield: Hinge Type: Door Type: Frame Type: Glass Type: Radius: Entry Width: Door In Swing: Door Out Swing: Enclosure Shape: Glass Thickness:                                          | Wall Mounted Chrome / Clear Glass  1150-1190mm Yes Slider Single Door Framed Clear N/A 490mm N/A N/A N/A Rectangular Fixed 5 / Moving 6mm    |
| Installation Type: Colour / Finish: Enclosure Attributes Adjustment: Aqua-Shield: Hinge Type: Door Type: Frame Type: Glass Type: Radius: Entry Width: Door In Swing: Door Out Swing: Enclosure Shape: Glass Thickness: Profile Finish/Colour:                   | Wall Mounted Chrome / Clear Glass  1150-1190mm Yes Slider Single Door Framed Clear N/A 490mm N/A N/A Rectangular                             |
| Installation Type: Colour / Finish: Enclosure Attributes Adjustment: Aqua-Shield: Hinge Type: Door Type: Frame Type: Glass Type: Radius: Entry Width: Door In Swing: Door Out Swing: Enclosure Shape: Glass Thickness: Profile Finish/Colour: Profile Material: | Wall Mounted Chrome / Clear Glass  1150-1190mm Yes Slider Single Door Framed Clear N/A 490mm N/A N/A N/A Rectangular Fixed 5 / Moving 6mm    |
| Installation Type: Colour / Finish: Enclosure Attributes Adjustment: Aqua-Shield: Hinge Type: Door Type: Frame Type: Glass Type: Radius: Entry Width: Door In Swing: Door Out Swing: Enclosure Shape: Glass Thickness: Profile Finish/Colour:                   | Wall Mounted Chrome / Clear Glass  1150-1190mm Yes Slider Single Door Framed Clear N/A 490mm N/A N/A Rectangular Fixed 5 / Moving 6mm Chrome |