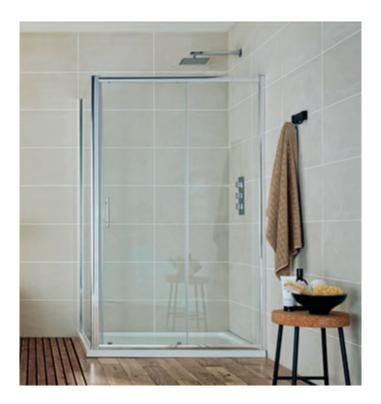

## essential BATHROOMS

1500mm Sliding Door EDH15

| Draduct Maguramants                                                                                                                                                                                                            |                                                                                                                      |
|--------------------------------------------------------------------------------------------------------------------------------------------------------------------------------------------------------------------------------|----------------------------------------------------------------------------------------------------------------------|
| Product Meaurements                                                                                                                                                                                                            | 201/2                                                                                                                |
| Product Weight:<br>Product Width:                                                                                                                                                                                              | 39kg                                                                                                                 |
|                                                                                                                                                                                                                                | 1490mm                                                                                                               |
| Product Height:                                                                                                                                                                                                                | 1850mm                                                                                                               |
| Product Depth:                                                                                                                                                                                                                 | 6mm                                                                                                                  |
| Product Length:                                                                                                                                                                                                                | N/A                                                                                                                  |
| Product Transportation                                                                                                                                                                                                         | 5050717725050                                                                                                        |
| Barcode:                                                                                                                                                                                                                       | 5060713725060                                                                                                        |
| Country of Origin:                                                                                                                                                                                                             | China                                                                                                                |
| Comodity Code:                                                                                                                                                                                                                 | 7610909095                                                                                                           |
| Primary Packed Measurer                                                                                                                                                                                                        |                                                                                                                      |
| Packaged Weight:                                                                                                                                                                                                               | 43kg                                                                                                                 |
| Packaged Length:                                                                                                                                                                                                               | 1930mm                                                                                                               |
| Packaged Width:                                                                                                                                                                                                                | 795mm                                                                                                                |
| Packaged Height:                                                                                                                                                                                                               | 80mm                                                                                                                 |
| Packaging Weight                                                                                                                                                                                                               |                                                                                                                      |
| Card:                                                                                                                                                                                                                          | 2.3kg                                                                                                                |
| Paper:                                                                                                                                                                                                                         | N/A                                                                                                                  |
| Wood:                                                                                                                                                                                                                          | N/A                                                                                                                  |
| Plastic:                                                                                                                                                                                                                       | 0.03kg                                                                                                               |
| General Information                                                                                                                                                                                                            |                                                                                                                      |
| Construction Material:                                                                                                                                                                                                         | Aluminimum / Glass                                                                                                   |
| Installation Type:                                                                                                                                                                                                             | Wall Mounted                                                                                                         |
| Colour / Finish:                                                                                                                                                                                                               | Chrome / Clear Glass                                                                                                 |
| Enclosure Attributes<br>Adjustment:                                                                                                                                                                                            |                                                                                                                      |
| A A I I SI MANI '                                                                                                                                                                                                              |                                                                                                                      |
|                                                                                                                                                                                                                                | 1450-1490mm                                                                                                          |
| Aqua-Shield:                                                                                                                                                                                                                   | Yes                                                                                                                  |
| Aqua-Shield:<br>Hinge Type:                                                                                                                                                                                                    | Yes<br>Slider                                                                                                        |
| Aqua-Shield:<br>Hinge Type:<br>Door Type:                                                                                                                                                                                      | Yes<br>Slider<br>Single Door                                                                                         |
| Aqua-Shield:<br>Hinge Type:<br>Door Type:<br>Frame Type:                                                                                                                                                                       | Yes<br>Slider<br>Single Door<br>Framed                                                                               |
| Aqua-Shield:<br>Hinge Type:<br>Door Type:<br>Frame Type:<br>Glass Type:                                                                                                                                                        | Yes<br>Slider<br>Single Door<br>Framed<br>Clear                                                                      |
| Aqua-Shield:<br>Hinge Type:<br>Door Type:<br>Frame Type:<br>Glass Type:<br>Radius:                                                                                                                                             | Yes<br>Slider<br>Single Door<br>Framed<br>Clear<br>N/A                                                               |
| Aqua-Shield:<br>Hinge Type:<br>Door Type:<br>Frame Type:<br>Glass Type:<br>Radius:<br>Entry Width:                                                                                                                             | Yes<br>Slider<br>Single Door<br>Framed<br>Clear<br>N/A<br>580mm                                                      |
| Aqua-Shield:<br>Hinge Type:<br>Door Type:<br>Frame Type:<br>Glass Type:<br>Radius:<br>Entry Width:<br>Door In Swing:                                                                                                           | Yes<br>Slider<br>Single Door<br>Framed<br>Clear<br>N/A<br>580mm<br>N/A                                               |
| Aqua-Shield:<br>Hinge Type:<br>Door Type:<br>Frame Type:<br>Glass Type:<br>Radius:<br>Entry Width:<br>Door In Swing:<br>Door Out Swing:                                                                                        | Yes<br>Slider<br>Single Door<br>Framed<br>Clear<br>N/A<br>580mm<br>N/A<br>N/A                                        |
| Aqua-Shield:<br>Hinge Type:<br>Door Type:<br>Frame Type:<br>Glass Type:<br>Radius:<br>Entry Width:<br>Door In Swing:<br>Door Out Swing:<br>Enclosure Shape:                                                                    | Yes<br>Slider<br>Single Door<br>Framed<br>Clear<br>N/A<br>580mm<br>N/A<br>N/A<br>Rectangular                         |
| Aqua-Shield:<br>Hinge Type:<br>Door Type:<br>Frame Type:<br>Glass Type:<br>Radius:<br>Entry Width:<br>Door In Swing:<br>Door Out Swing:<br>Enclosure Shape:<br>Glass Thickness:                                                | Yes<br>Slider<br>Single Door<br>Framed<br>Clear<br>N/A<br>580mm<br>N/A<br>N/A<br>Rectangular<br>6mm                  |
| Aqua-Shield:<br>Hinge Type:<br>Door Type:<br>Frame Type:<br>Glass Type:<br>Radius:<br>Entry Width:<br>Door In Swing:<br>Door Out Swing:<br>Enclosure Shape:<br>Glass Thickness:<br>Profile Finish/Colour:                      | Yes<br>Slider<br>Single Door<br>Framed<br>Clear<br>N/A<br>580mm<br>N/A<br>N/A<br>N/A<br>Rectangular<br>6mm<br>Chrome |
| Aqua-Shield:<br>Hinge Type:<br>Door Type:<br>Frame Type:<br>Glass Type:<br>Radius:<br>Entry Width:<br>Door In Swing:<br>Door Out Swing:<br>Enclosure Shape:<br>Glass Thickness:<br>Profile Finish/Colour:<br>Profile Material: | Yes<br>Slider<br>Single Door<br>Framed<br>Clear<br>N/A<br>580mm<br>N/A<br>N/A<br>Rectangular<br>6mm                  |
| Aqua-Shield:<br>Hinge Type:<br>Door Type:<br>Frame Type:<br>Glass Type:<br>Radius:<br>Entry Width:<br>Door In Swing:<br>Door Out Swing:<br>Enclosure Shape:<br>Glass Thickness:<br>Profile Finish/Colour:                      | Yes<br>Slider<br>Single Door<br>Framed<br>Clear<br>N/A<br>580mm<br>N/A<br>N/A<br>N/A<br>Rectangular<br>6mm<br>Chrome |