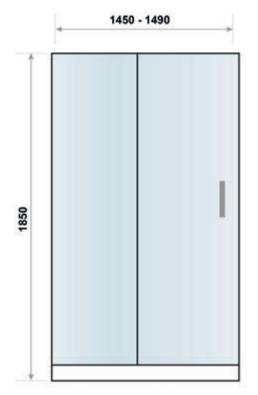

## essential BATHROOMS

1500mm Sliding Door EDH15

| Draduct Maguramants                                                                                                                                                                                                            |                                                                                                                      |
|--------------------------------------------------------------------------------------------------------------------------------------------------------------------------------------------------------------------------------|----------------------------------------------------------------------------------------------------------------------|
| Product Meaurements                                                                                                                                                                                                            | 201/2                                                                                                                |
| Product Weight:<br>Product Width:                                                                                                                                                                                              | 39kg                                                                                                                 |
|                                                                                                                                                                                                                                | 1490mm                                                                                                               |
| Product Height:                                                                                                                                                                                                                | 1850mm                                                                                                               |
| Product Depth:                                                                                                                                                                                                                 | 6mm                                                                                                                  |
| Product Length:                                                                                                                                                                                                                | N/A                                                                                                                  |
| Product Transportation                                                                                                                                                                                                         | 5050717725050                                                                                                        |
| Barcode:                                                                                                                                                                                                                       | 5060713725060                                                                                                        |
| Country of Origin:                                                                                                                                                                                                             | China                                                                                                                |
| Comodity Code:                                                                                                                                                                                                                 | 7610909095                                                                                                           |
| Primary Packed Measurer                                                                                                                                                                                                        |                                                                                                                      |
| Packaged Weight:                                                                                                                                                                                                               | 43kg                                                                                                                 |
| Packaged Length:                                                                                                                                                                                                               | 1930mm                                                                                                               |
| Packaged Width:                                                                                                                                                                                                                | 795mm                                                                                                                |
| Packaged Height:                                                                                                                                                                                                               | 80mm                                                                                                                 |
| Packaging Weight                                                                                                                                                                                                               |                                                                                                                      |
| Card:                                                                                                                                                                                                                          | 2.3kg                                                                                                                |
| Paper:                                                                                                                                                                                                                         | N/A                                                                                                                  |
| Wood:                                                                                                                                                                                                                          | N/A                                                                                                                  |
| Plastic:                                                                                                                                                                                                                       | 0.03kg                                                                                                               |
| General Information                                                                                                                                                                                                            |                                                                                                                      |
| Construction Material:                                                                                                                                                                                                         | Aluminimum / Glass                                                                                                   |
| Installation Type:                                                                                                                                                                                                             | Wall Mounted                                                                                                         |
| Colour / Finish:                                                                                                                                                                                                               | Chrome / Clear Glass                                                                                                 |
| Enclosure Attributes<br>Adjustment:                                                                                                                                                                                            |                                                                                                                      |
| A A I I SI MANI '                                                                                                                                                                                                              |                                                                                                                      |
|                                                                                                                                                                                                                                | 1450-1490mm                                                                                                          |
| Aqua-Shield:                                                                                                                                                                                                                   | Yes                                                                                                                  |
| Aqua-Shield:<br>Hinge Type:                                                                                                                                                                                                    | Yes<br>Slider                                                                                                        |
| Aqua-Shield:<br>Hinge Type:<br>Door Type:                                                                                                                                                                                      | Yes<br>Slider<br>Single Door                                                                                         |
| Aqua-Shield:<br>Hinge Type:<br>Door Type:<br>Frame Type:                                                                                                                                                                       | Yes<br>Slider<br>Single Door<br>Framed                                                                               |
| Aqua-Shield:<br>Hinge Type:<br>Door Type:<br>Frame Type:<br>Glass Type:                                                                                                                                                        | Yes<br>Slider<br>Single Door<br>Framed<br>Clear                                                                      |
| Aqua-Shield:<br>Hinge Type:<br>Door Type:<br>Frame Type:<br>Glass Type:<br>Radius:                                                                                                                                             | Yes<br>Slider<br>Single Door<br>Framed<br>Clear<br>N/A                                                               |
| Aqua-Shield:<br>Hinge Type:<br>Door Type:<br>Frame Type:<br>Glass Type:<br>Radius:<br>Entry Width:                                                                                                                             | Yes<br>Slider<br>Single Door<br>Framed<br>Clear<br>N/A<br>580mm                                                      |
| Aqua-Shield:<br>Hinge Type:<br>Door Type:<br>Frame Type:<br>Glass Type:<br>Radius:<br>Entry Width:<br>Door In Swing:                                                                                                           | Yes<br>Slider<br>Single Door<br>Framed<br>Clear<br>N/A<br>580mm<br>N/A                                               |
| Aqua-Shield:<br>Hinge Type:<br>Door Type:<br>Frame Type:<br>Glass Type:<br>Radius:<br>Entry Width:<br>Door In Swing:<br>Door Out Swing:                                                                                        | Yes<br>Slider<br>Single Door<br>Framed<br>Clear<br>N/A<br>580mm<br>N/A<br>N/A                                        |
| Aqua-Shield:<br>Hinge Type:<br>Door Type:<br>Frame Type:<br>Glass Type:<br>Radius:<br>Entry Width:<br>Door In Swing:<br>Door Out Swing:<br>Enclosure Shape:                                                                    | Yes<br>Slider<br>Single Door<br>Framed<br>Clear<br>N/A<br>580mm<br>N/A<br>N/A<br>Rectangular                         |
| Aqua-Shield:<br>Hinge Type:<br>Door Type:<br>Frame Type:<br>Glass Type:<br>Radius:<br>Entry Width:<br>Door In Swing:<br>Door Out Swing:<br>Enclosure Shape:<br>Glass Thickness:                                                | Yes<br>Slider<br>Single Door<br>Framed<br>Clear<br>N/A<br>580mm<br>N/A<br>N/A<br>Rectangular<br>6mm                  |
| Aqua-Shield:<br>Hinge Type:<br>Door Type:<br>Frame Type:<br>Glass Type:<br>Radius:<br>Entry Width:<br>Door In Swing:<br>Door Out Swing:<br>Enclosure Shape:<br>Glass Thickness:<br>Profile Finish/Colour:                      | Yes<br>Slider<br>Single Door<br>Framed<br>Clear<br>N/A<br>580mm<br>N/A<br>N/A<br>N/A<br>Rectangular<br>6mm<br>Chrome |
| Aqua-Shield:<br>Hinge Type:<br>Door Type:<br>Frame Type:<br>Glass Type:<br>Radius:<br>Entry Width:<br>Door In Swing:<br>Door Out Swing:<br>Enclosure Shape:<br>Glass Thickness:<br>Profile Finish/Colour:<br>Profile Material: | Yes<br>Slider<br>Single Door<br>Framed<br>Clear<br>N/A<br>580mm<br>N/A<br>N/A<br>Rectangular<br>6mm                  |
| Aqua-Shield:<br>Hinge Type:<br>Door Type:<br>Frame Type:<br>Glass Type:<br>Radius:<br>Entry Width:<br>Door In Swing:<br>Door Out Swing:<br>Enclosure Shape:<br>Glass Thickness:<br>Profile Finish/Colour:                      | Yes<br>Slider<br>Single Door<br>Framed<br>Clear<br>N/A<br>580mm<br>N/A<br>N/A<br>N/A<br>Rectangular<br>6mm<br>Chrome |