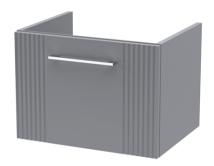

Sales Code: FLT291 **Description:** 500 W/H Single Drawer Unit

| <b>Product Dimensions</b>  |                                        |
|----------------------------|----------------------------------------|
| Height (mm):               | 359                                    |
| Width (mm):                | 500                                    |
| Depth (mm):                | 383                                    |
| Nett Weight (kg):          | 12                                     |
| Packaging Dimensions       |                                        |
| Height (mm):               | 380                                    |
| Width (mm):                | 520                                    |
| Depth (mm):                | 405                                    |
| Gross Weight (kg):         | 12.5                                   |
| Packaging Data             |                                        |
| Box Colour:                | Brown Cardboard Box - Printed          |
| Box Oty:                   | 0                                      |
| Label Size:                | 0 x 0                                  |
| Label Colour:              | Not Applicable                         |
| Label Oty:                 | 0                                      |
| Outer Box Dimensions (If A | Applicable)                            |
| Height (mm):               | FF ··································· |
| Width (mm):                |                                        |
| Depth (mm):                |                                        |
| Gross Weight (kg):         |                                        |
| Barcode:                   | 5056462655338                          |
| Product Details            |                                        |
| Country of Origin:         | China                                  |
| Fitting Instruction:       | No                                     |
| CE Certification:          |                                        |
| FSC Certified Materials:   | Yes                                    |
| Colour:                    | Satin Grey                             |
| Construction Method:       | Cam & Wood Dowel                       |
| Construction Type:         | Rigid                                  |
| Cabinet Finish:            | MFC Painted Gloss                      |
| Fascia Finish:             | Mdf Painted Gloss                      |
| Cabinet Thickness (mm):    | 16                                     |
| Fascia Thickness (mm):     | 18                                     |
| Drawer Included:           | Yes                                    |
| Drawer Type:               | 80mm High Metal S/C Inc Galler         |
| No of Shelves:             | 0                                      |
| Hinge Type:                | Not Applicable                         |
| Hinge Included:            | No                                     |
| Adjustable Legs:           | No, Not Required                       |
| Fixings Included:          | Yes                                    |
| Handle Style:              | Modern                                 |
| Waste Shroud:              | Yes                                    |
| Handle Included:           | Yes, Supplied                          |
| Handle Type:               | Finger Pull                            |