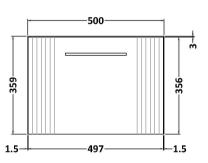

Sales Code: FLT291 **Description:** 500 W/H Single Drawer Unit

| <b>Product Dimensions</b>  |                                        |
|----------------------------|----------------------------------------|
| Height (mm):               | 359                                    |
| Width (mm):                | 500                                    |
| Depth (mm):                | 383                                    |
| Nett Weight (kg):          | 12                                     |
| Packaging Dimensions       |                                        |
| Height (mm):               | 380                                    |
| Width (mm):                | 520                                    |
| Depth (mm):                | 405                                    |
| Gross Weight (kg):         | 12.5                                   |
| Packaging Data             |                                        |
| Box Colour:                | Brown Cardboard Box - Printed          |
| Box Oty:                   | 0                                      |
| Label Size:                | 0 x 0                                  |
| Label Colour:              | Not Applicable                         |
| Label Oty:                 | 0                                      |
| Outer Box Dimensions (If A | Applicable)                            |
| Height (mm):               | FF ··································· |
| Width (mm):                |                                        |
| Depth (mm):                |                                        |
| Gross Weight (kg):         |                                        |
| Barcode:                   | 5056462655338                          |
| Product Details            |                                        |
| Country of Origin:         | China                                  |
| Fitting Instruction:       | No                                     |
| CE Certification:          |                                        |
| FSC Certified Materials:   | Yes                                    |
| Colour:                    | Satin Grey                             |
| Construction Method:       | Cam & Wood Dowel                       |
| Construction Type:         | Rigid                                  |
| Cabinet Finish:            | MFC Painted Gloss                      |
| Fascia Finish:             | Mdf Painted Gloss                      |
| Cabinet Thickness (mm):    | 16                                     |
| Fascia Thickness (mm):     | 18                                     |
| Drawer Included:           | Yes                                    |
| Drawer Type:               | 80mm High Metal S/C Inc Galler         |
| No of Shelves:             | 0                                      |
| Hinge Type:                | Not Applicable                         |
| Hinge Included:            | No                                     |
| Adjustable Legs:           | No, Not Required                       |
| Fixings Included:          | Yes                                    |
| Handle Style:              | Modern                                 |
| Waste Shroud:              | Yes                                    |
| Handle Included:           | Yes, Supplied                          |
| Handle Type:               | Finger Pull                            |