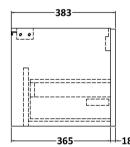

Sales Code: FLT291 **Description:** 500 W/H Single Drawer Unit

| <b>Product Dimensions</b>  |                                        |
|----------------------------|----------------------------------------|
| Height (mm):               | 359                                    |
| Width (mm):                | 500                                    |
| Depth (mm):                | 383                                    |
| Nett Weight (kg):          | 12                                     |
| Packaging Dimensions       |                                        |
| Height (mm):               | 380                                    |
| Width (mm):                | 520                                    |
| Depth (mm):                | 405                                    |
| Gross Weight (kg):         | 12.5                                   |
| Packaging Data             |                                        |
| Box Colour:                | Brown Cardboard Box - Printed          |
| Box Oty:                   | 0                                      |
| Label Size:                | 0 x 0                                  |
| Label Colour:              | Not Applicable                         |
| Label Oty:                 | 0                                      |
| Outer Box Dimensions (If A | Applicable)                            |
| Height (mm):               | FF ··································· |
| Width (mm):                |                                        |
| Depth (mm):                |                                        |
| Gross Weight (kg):         |                                        |
| Barcode:                   | 5056462655338                          |
| Product Details            |                                        |
| Country of Origin:         | China                                  |
| Fitting Instruction:       | No                                     |
| CE Certification:          |                                        |
| FSC Certified Materials:   | Yes                                    |
| Colour:                    | Satin Grey                             |
| Construction Method:       | Cam & Wood Dowel                       |
| Construction Type:         | Rigid                                  |
| Cabinet Finish:            | MFC Painted Gloss                      |
| Fascia Finish:             | Mdf Painted Gloss                      |
| Cabinet Thickness (mm):    | 16                                     |
| Fascia Thickness (mm):     | 18                                     |
| Drawer Included:           | Yes                                    |
| Drawer Type:               | 80mm High Metal S/C Inc Galler         |
| No of Shelves:             | 0                                      |
| Hinge Type:                | Not Applicable                         |
| Hinge Included:            | No                                     |
| Adjustable Legs:           | No, Not Required                       |
| Fixings Included:          | Yes                                    |
| Handle Style:              | Modern                                 |
| Waste Shroud:              | Yes                                    |
| Handle Included:           | Yes, Supplied                          |
| Handle Type:               | Finger Pull                            |