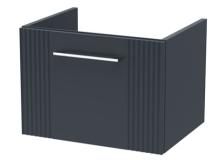

## TECHNICAL DATA SHEET

ROXOR

Sales Code: FLT1491

**Description:** 500 W/H Single Drawer Unit

| Product Dimensions          |                                |
|-----------------------------|--------------------------------|
| Height (mm):                | 359                            |
| Width (mm):                 | 500                            |
| Depth (mm):                 | 383                            |
| Nett Weight (kg):           | 12                             |
| Packaging Dimensions        |                                |
|                             | 380                            |
| Height (mm):<br>Width (mm): | 520                            |
| Depth (mm):                 | 405                            |
| Gross Weight (kg):          | 12.5                           |
|                             | 12.5                           |
| Packaging Data              |                                |
| Box Colour:                 | Brown Cardboard Box - Printed  |
| Box Qty:                    | 0                              |
| Label Size:                 |                                |
| Label Colour:               | Not Applicable                 |
| Label Qty:                  | 0                              |
| Outer Box Dimensions (If A  | Applicable)                    |
| Height (mm):                |                                |
| Width (mm):                 |                                |
| Depth (mm):                 |                                |
| Gross Weight (kg):          |                                |
| Barcode:                    | 5056462661117                  |
| Product Details             |                                |
| Country of Origin:          | China                          |
| Fitting Instruction:        | No                             |
| CE Certification:           |                                |
| FSC Certified Materials:    | Yes                            |
| Colour:                     | Satin Anthracite               |
| Construction Method:        | Cam & Wood Dowel               |
| Construction Type:          | Rigid                          |
| Cabinet Finish:             | MFC Painted Gloss              |
| Fascia Finish:              | Mdf Painted Gloss              |
| Cabinet Thickness (mm):     | 16                             |
| Fascia Thickness (mm):      | 18                             |
| Drawer Included:            | Yes                            |
| Drawer Type:                | 80mm High Metal S/C Inc Galler |
| No of Shelves:              | 0                              |
| Hinge Type:                 | Not Applicable                 |
| Hinge Included:             | No                             |
| Adjustable Legs:            | No, Not Required               |
| Fixings Included:           | Yes                            |
| Handle Style:               | Modern                         |
| Waste Shroud:               | Yes                            |
| Handle Included:            | Yes, Supplied                  |
| Handle Type:                | Finger Pull                    |
|                             |                                |