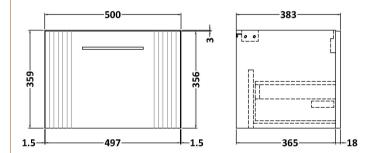

## TECHNICAL DATA SHEET

ROXOR

Sales Code: FLT1491

**Description:** 500 W/H Single Drawer Unit

| Product Dimensions          |                                |
|-----------------------------|--------------------------------|
| Height (mm):                | 359                            |
| Width (mm):                 | 500                            |
| Depth (mm):                 | 383                            |
| Nett Weight (kg):           | 12                             |
| Packaging Dimensions        |                                |
|                             | 380                            |
| Height (mm):<br>Width (mm): | 520                            |
| Depth (mm):                 | 405                            |
| Gross Weight (kg):          | 12.5                           |
|                             | 12.5                           |
| Packaging Data              |                                |
| Box Colour:                 | Brown Cardboard Box - Printed  |
| Box Qty:                    | 0                              |
| Label Size:                 |                                |
| Label Colour:               | Not Applicable                 |
| Label Qty:                  | 0                              |
| Outer Box Dimensions (If A  | Applicable)                    |
| Height (mm):                |                                |
| Width (mm):                 |                                |
| Depth (mm):                 |                                |
| Gross Weight (kg):          |                                |
| Barcode:                    | 5056462661117                  |
| Product Details             |                                |
| Country of Origin:          | China                          |
| Fitting Instruction:        | No                             |
| CE Certification:           |                                |
| FSC Certified Materials:    | Yes                            |
| Colour:                     | Satin Anthracite               |
| Construction Method:        | Cam & Wood Dowel               |
| Construction Type:          | Rigid                          |
| Cabinet Finish:             | MFC Painted Gloss              |
| Fascia Finish:              | Mdf Painted Gloss              |
| Cabinet Thickness (mm):     | 16                             |
| Fascia Thickness (mm):      | 18                             |
| Drawer Included:            | Yes                            |
| Drawer Type:                | 80mm High Metal S/C Inc Galler |
| No of Shelves:              | 0                              |
| Hinge Type:                 | Not Applicable                 |
| Hinge Included:             | No                             |
| Adjustable Legs:            | No, Not Required               |
| Fixings Included:           | Yes                            |
| Handle Style:               | Modern                         |
| Waste Shroud:               | Yes                            |
| Handle Included:            | Yes, Supplied                  |
| Handle Type:                | Finger Pull                    |
|                             |                                |