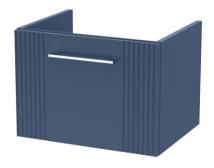

Sales Code: FLT391 Description: 500 W/H Single Drawer Unit

| <b>Product Dimensions</b> |                                |
|---------------------------|--------------------------------|
| Height (mm):              | 359                            |
| Width (mm):               | 500                            |
| Depth (mm):               | 383                            |
| Nett Weight (kg):         | 12                             |
| Packaging Dimensions      |                                |
| Height (mm):              | 380                            |
| Width (mm):               | 520                            |
| Depth (mm):               | 405                            |
| Gross Weight (kg):        | 12.5                           |
| Packaging Data            |                                |
| Box Colour:               | Brown Cardboard Box - Printed  |
| Box Qty:                  | 0                              |
| Label Size:               | 0 x 0                          |
| Label Colour:             | Not Applicable                 |
| Label Qty:                | 0                              |
| Outer Box Dimensions (If  | Applicable)                    |
| Height (mm):              | **                             |
| Width (mm):               |                                |
| Depth (mm):               |                                |
| Gross Weight (kg):        |                                |
| Barcode:                  | 5056462655345                  |
| Product Details           |                                |
| Country of Origin:        | China                          |
| Fitting Instruction:      | No                             |
| CE Certification:         |                                |
| FSC Certified Materials:  | Yes                            |
| Colour:                   | Satin Blue                     |
| Construction Method:      | Cam & Wood Dowel               |
| Construction Type:        | Rigid                          |
| Cabinet Finish:           | MFC Painted Gloss              |
| Fascia Finish:            | Mdf Painted Gloss              |
| Cabinet Thickness (mm):   | 16                             |
| Fascia Thickness (mm):    | 18                             |
| Drawer Included:          | Yes                            |
| Drawer Type:              | 80mm High Metal S/C Inc Galler |
| No of Shelves:            | 0                              |
| Hinge Type:               | Not Applicable                 |
| Hinge Included:           | No                             |
| Adjustable Legs:          | No, Not Required               |
| Fixings Included:         | Yes                            |
| Handle Style:             | Not Applicable                 |
| Waste Shroud:             | Yes                            |
| Handle Included:          | No                             |