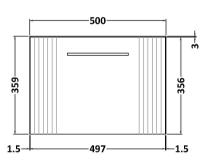

Sales Code: FLT391 Description: 500 W/H Single Drawer Unit

| <b>Product Dimensions</b> |                                |
|---------------------------|--------------------------------|
| Height (mm):              | 359                            |
| Width (mm):               | 500                            |
| Depth (mm):               | 383                            |
| Nett Weight (kg):         | 12                             |
| Packaging Dimensions      |                                |
| Height (mm):              | 380                            |
| Width (mm):               | 520                            |
| Depth (mm):               | 405                            |
| Gross Weight (kg):        | 12.5                           |
| Packaging Data            |                                |
| Box Colour:               | Brown Cardboard Box - Printed  |
| Box Qty:                  | 0                              |
| Label Size:               | 0 x 0                          |
| Label Colour:             | Not Applicable                 |
| Label Qty:                | 0                              |
| Outer Box Dimensions (If  | Applicable)                    |
| Height (mm):              | **                             |
| Width (mm):               |                                |
| Depth (mm):               |                                |
| Gross Weight (kg):        |                                |
| Barcode:                  | 5056462655345                  |
| Product Details           |                                |
| Country of Origin:        | China                          |
| Fitting Instruction:      | No                             |
| CE Certification:         |                                |
| FSC Certified Materials:  | Yes                            |
| Colour:                   | Satin Blue                     |
| Construction Method:      | Cam & Wood Dowel               |
| Construction Type:        | Rigid                          |
| Cabinet Finish:           | MFC Painted Gloss              |
| Fascia Finish:            | Mdf Painted Gloss              |
| Cabinet Thickness (mm):   | 16                             |
| Fascia Thickness (mm):    | 18                             |
| Drawer Included:          | Yes                            |
| Drawer Type:              | 80mm High Metal S/C Inc Galler |
| No of Shelves:            | 0                              |
| Hinge Type:               | Not Applicable                 |
| Hinge Included:           | No                             |
| Adjustable Legs:          | No, Not Required               |
| Fixings Included:         | Yes                            |
| Handle Style:             | Not Applicable                 |
| Waste Shroud:             | Yes                            |
| Handle Included:          | No                             |