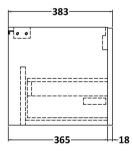

Sales Code: FLT391 Description: 500 W/H Single Drawer Unit

| <b>Product Dimensions</b> |                                |
|---------------------------|--------------------------------|
| Height (mm):              | 359                            |
| Width (mm):               | 500                            |
| Depth (mm):               | 383                            |
| Nett Weight (kg):         | 12                             |
| Packaging Dimensions      |                                |
| Height (mm):              | 380                            |
| Width (mm):               | 520                            |
| Depth (mm):               | 405                            |
| Gross Weight (kg):        | 12.5                           |
| Packaging Data            |                                |
| Box Colour:               | Brown Cardboard Box - Printed  |
| Box Qty:                  | 0                              |
| Label Size:               | 0 x 0                          |
| Label Colour:             | Not Applicable                 |
| Label Qty:                | 0                              |
| Outer Box Dimensions (If  | Applicable)                    |
| Height (mm):              | **                             |
| Width (mm):               |                                |
| Depth (mm):               |                                |
| Gross Weight (kg):        |                                |
| Barcode:                  | 5056462655345                  |
| Product Details           |                                |
| Country of Origin:        | China                          |
| Fitting Instruction:      | No                             |
| CE Certification:         |                                |
| FSC Certified Materials:  | Yes                            |
| Colour:                   | Satin Blue                     |
| Construction Method:      | Cam & Wood Dowel               |
| Construction Type:        | Rigid                          |
| Cabinet Finish:           | MFC Painted Gloss              |
| Fascia Finish:            | Mdf Painted Gloss              |
| Cabinet Thickness (mm):   | 16                             |
| Fascia Thickness (mm):    | 18                             |
| Drawer Included:          | Yes                            |
| Drawer Type:              | 80mm High Metal S/C Inc Galler |
| No of Shelves:            | 0                              |
| Hinge Type:               | Not Applicable                 |
| Hinge Included:           | No                             |
| Adjustable Legs:          | No, Not Required               |
| Fixings Included:         | Yes                            |
| Handle Style:             | Not Applicable                 |
| Waste Shroud:             | Yes                            |
| Handle Included:          | No                             |