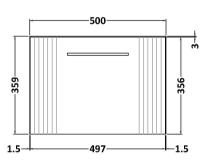

Sales Code: FLT891 **Description:** 500 W/H Single Drawer Unit

| Product Dimensions               |                                |
|----------------------------------|--------------------------------|
| Height (mm):                     | 359                            |
| Width (mm):                      | 500                            |
| Depth (mm):                      | 383                            |
| Nett Weight (kg):                | 12                             |
| Packaging Dimensions             |                                |
| Height (mm):                     | 380                            |
| Width (mm):                      | 520                            |
| Depth (mm):                      | 405                            |
| Gross Weight (kg):               | 12.5                           |
| Packaging Data                   |                                |
| Box Colour:                      | Brown Cardboard Box - Printed  |
| Box Oty:                         | 0                              |
| Label Size:                      | 0 x 0                          |
| Label Colour:                    | Not Applicable                 |
| Label Qty:                       | 0                              |
| Outer Box Dimensions (If A       | Applicable)                    |
| Height (mm):                     | TT                             |
| Width (mm):                      |                                |
| Depth (mm):                      |                                |
| Gross Weight (kg):               |                                |
| Barcode:                         | 5056462655352                  |
| Product Details                  |                                |
| Country of Origin:               | China                          |
| Fitting Instruction:             | No                             |
| CE Certification:                |                                |
| FSC Certified Materials:         | Yes                            |
| Colour:                          | Satin Green                    |
| Construction Method:             | Cam & Wood Dowel               |
| Construction Type:               | Rigid                          |
| Cabinet Finish:                  | MFC Painted Gloss              |
| Fascia Finish:                   | Mdf Painted Gloss              |
| Cabinet Thickness (mm):          | 16                             |
| Fascia Thickness (mm):           | 18                             |
| Drawer Included:                 | Yes                            |
| Drawer Type:                     | 80mm High Metal S/C Inc Galler |
| No of Shelves:                   | 0                              |
| Hinge Type:                      | Not Applicable                 |
| Hinge Included:                  | No                             |
| Adjustable Legs:                 | No, Not Required               |
| Fixings Included:                | Yes                            |
| Handle Style:                    | Modern                         |
| Waste Shroud:                    | Yes                            |
|                                  |                                |
| Handle Included:<br>Handle Type: | Yes, Supplied Finger Pull      |