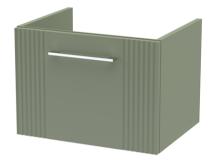

Sales Code: FLT891 **Description:** 500 W/H Single Drawer Unit

| Product Dimensions               |                                |
|----------------------------------|--------------------------------|
| Height (mm):                     | 359                            |
| Width (mm):                      | 500                            |
| Depth (mm):                      | 383                            |
| Nett Weight (kg):                | 12                             |
| Packaging Dimensions             |                                |
| Height (mm):                     | 380                            |
| Width (mm):                      | 520                            |
| Depth (mm):                      | 405                            |
| Gross Weight (kg):               | 12.5                           |
| Packaging Data                   |                                |
| Box Colour:                      | Brown Cardboard Box - Printed  |
| Box Oty:                         | 0                              |
| Label Size:                      | 0 x 0                          |
| Label Colour:                    | Not Applicable                 |
| Label Qty:                       | 0                              |
| Outer Box Dimensions (If A       | Applicable)                    |
| Height (mm):                     | TT                             |
| Width (mm):                      |                                |
| Depth (mm):                      |                                |
| Gross Weight (kg):               |                                |
| Barcode:                         | 5056462655352                  |
| Product Details                  |                                |
| Country of Origin:               | China                          |
| Fitting Instruction:             | No                             |
| CE Certification:                |                                |
| FSC Certified Materials:         | Yes                            |
| Colour:                          | Satin Green                    |
| Construction Method:             | Cam & Wood Dowel               |
| Construction Type:               | Rigid                          |
| Cabinet Finish:                  | MFC Painted Gloss              |
| Fascia Finish:                   | Mdf Painted Gloss              |
| Cabinet Thickness (mm):          | 16                             |
| Fascia Thickness (mm):           | 18                             |
| Drawer Included:                 | Yes                            |
| Drawer Type:                     | 80mm High Metal S/C Inc Galler |
| No of Shelves:                   | 0                              |
| Hinge Type:                      | Not Applicable                 |
| Hinge Included:                  | No                             |
| Adjustable Legs:                 | No, Not Required               |
| Fixings Included:                | Yes                            |
| Handle Style:                    | Modern                         |
| Waste Shroud:                    | Yes                            |
|                                  |                                |
| Handle Included:<br>Handle Type: | Yes, Supplied Finger Pull      |