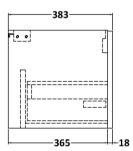

Sales Code: FLT891 **Description:** 500 W/H Single Drawer Unit

| Product Dimensions               |                                |
|----------------------------------|--------------------------------|
| Height (mm):                     | 359                            |
| Width (mm):                      | 500                            |
| Depth (mm):                      | 383                            |
| Nett Weight (kg):                | 12                             |
| Packaging Dimensions             |                                |
| Height (mm):                     | 380                            |
| Width (mm):                      | 520                            |
| Depth (mm):                      | 405                            |
| Gross Weight (kg):               | 12.5                           |
| Packaging Data                   |                                |
| Box Colour:                      | Brown Cardboard Box - Printed  |
| Box Oty:                         | 0                              |
| Label Size:                      | 0 x 0                          |
| Label Colour:                    | Not Applicable                 |
| Label Qty:                       | 0                              |
| Outer Box Dimensions (If A       | Applicable)                    |
| Height (mm):                     | TT                             |
| Width (mm):                      |                                |
| Depth (mm):                      |                                |
| Gross Weight (kg):               |                                |
| Barcode:                         | 5056462655352                  |
| Product Details                  |                                |
| Country of Origin:               | China                          |
| Fitting Instruction:             | No                             |
| CE Certification:                |                                |
| FSC Certified Materials:         | Yes                            |
| Colour:                          | Satin Green                    |
| Construction Method:             | Cam & Wood Dowel               |
| Construction Type:               | Rigid                          |
| Cabinet Finish:                  | MFC Painted Gloss              |
| Fascia Finish:                   | Mdf Painted Gloss              |
| Cabinet Thickness (mm):          | 16                             |
| Fascia Thickness (mm):           | 18                             |
| Drawer Included:                 | Yes                            |
| Drawer Type:                     | 80mm High Metal S/C Inc Galler |
| No of Shelves:                   | 0                              |
| Hinge Type:                      | Not Applicable                 |
| Hinge Included:                  | No                             |
| Adjustable Legs:                 | No, Not Required               |
| Fixings Included:                | Yes                            |
| Handle Style:                    | Modern                         |
| Waste Shroud:                    | Yes                            |
|                                  |                                |
| Handle Included:<br>Handle Type: | Yes, Supplied Finger Pull      |