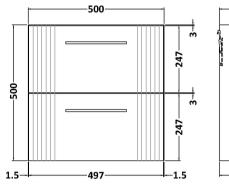

Sales Code: FLT292 Description: 500 W/H 2-Drawer Unit

| <b>Product Dimensions</b> |                               |
|---------------------------|-------------------------------|
| Height (mm):              | 500                           |
| Width (mm):               | 500                           |
| Depth (mm):               | 383                           |
| Nett Weight (kg):         | 18.5                          |
| Packaging Dimensions      |                               |
| Height (mm):              | 520                           |
| Width (mm):               | 520                           |
| Depth (mm):               | 405                           |
| Gross Weight (kg):        | 19                            |
| Packaging Data            |                               |
| Box Colour:               | Brown Cardboard Box - Printed |
| Box Qty:                  | 0                             |
| Label Size:               | 0 x 0                         |
| Label Colour:             | Not Applicable                |
| Label Qty:                | 0                             |
| Outer Box Dimensions (If  | Applicable)                   |
| Height (mm):              |                               |
| Width (mm):               |                               |
| Depth (mm):               |                               |
| Gross Weight (kg):        |                               |
| Barcode:                  | 5056462655376                 |
| <b>Product Details</b>    |                               |
| Country of Origin:        | China                         |
| Fitting Instruction:      | No                            |
| CE Certification:         |                               |
| FSC Certified Materials:  | Yes                           |
| Colour:                   | Satin Grey                    |
| Construction Method:      | Cam & Wood Dowel              |
| Construction Type:        | Rigid                         |
| Cabinet Finish:           | MFC Painted Gloss             |
| Fascia Finish:            | Mdf Painted Gloss             |
| Cabinet Thickness (mm):   | 16                            |
| Fascia Thickness (mm):    | 18                            |
| Drawer Included:          | Yes                           |
| Drawer Type:              | 80mm High Metal Softclose     |
| No of Shelves:            | 0                             |
| Hinge Type:               | Not Applicable                |
| Hinge Included:           | No                            |
| Adjustable Legs:          | No, Not Required              |
| Fixings Included:         | Yes                           |
| Handle Style:             | Modern                        |
| Waste Shroud:             | Yes                           |
| Handle Included:          | Yes, Supplied                 |