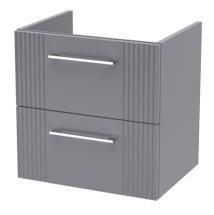

Sales Code: FLT292 Description: 500 W/H 2-Drawer Unit

| <b>Product Dimensions</b> |                               |
|---------------------------|-------------------------------|
| Height (mm):              | 500                           |
| Width (mm):               | 500                           |
| Depth (mm):               | 383                           |
| Nett Weight (kg):         | 18.5                          |
| Packaging Dimensions      |                               |
| Height (mm):              | 520                           |
| Width (mm):               | 520                           |
| Depth (mm):               | 405                           |
| Gross Weight (kg):        | 19                            |
| Packaging Data            |                               |
| Box Colour:               | Brown Cardboard Box - Printed |
| Box Qty:                  | 0                             |
| Label Size:               | 0 x 0                         |
| Label Colour:             | Not Applicable                |
| Label Qty:                | 0                             |
| Outer Box Dimensions (If  | Applicable)                   |
| Height (mm):              |                               |
| Width (mm):               |                               |
| Depth (mm):               |                               |
| Gross Weight (kg):        |                               |
| Barcode:                  | 5056462655376                 |
| <b>Product Details</b>    |                               |
| Country of Origin:        | China                         |
| Fitting Instruction:      | No                            |
| CE Certification:         |                               |
| FSC Certified Materials:  | Yes                           |
| Colour:                   | Satin Grey                    |
| Construction Method:      | Cam & Wood Dowel              |
| Construction Type:        | Rigid                         |
| Cabinet Finish:           | MFC Painted Gloss             |
| Fascia Finish:            | Mdf Painted Gloss             |
| Cabinet Thickness (mm):   | 16                            |
| Fascia Thickness (mm):    | 18                            |
| Drawer Included:          | Yes                           |
| Drawer Type:              | 80mm High Metal Softclose     |
| No of Shelves:            | 0                             |
| Hinge Type:               | Not Applicable                |
| Hinge Included:           | No                            |
| Adjustable Legs:          | No, Not Required              |
| Fixings Included:         | Yes                           |
| Handle Style:             | Modern                        |
| Waste Shroud:             | Yes                           |
| Handle Included:          | Yes, Supplied                 |