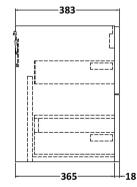

Sales Code: FLT292 Description: 500 W/H 2-Drawer Unit

| <b>Product Dimensions</b> |                               |
|---------------------------|-------------------------------|
| Height (mm):              | 500                           |
| Width (mm):               | 500                           |
| Depth (mm):               | 383                           |
| Nett Weight (kg):         | 18.5                          |
| Packaging Dimensions      |                               |
| Height (mm):              | 520                           |
| Width (mm):               | 520                           |
| Depth (mm):               | 405                           |
| Gross Weight (kg):        | 19                            |
| Packaging Data            |                               |
| Box Colour:               | Brown Cardboard Box - Printed |
| Box Qty:                  | 0                             |
| Label Size:               | 0 x 0                         |
| Label Colour:             | Not Applicable                |
| Label Qty:                | 0                             |
| Outer Box Dimensions (If  | Applicable)                   |
| Height (mm):              |                               |
| Width (mm):               |                               |
| Depth (mm):               |                               |
| Gross Weight (kg):        |                               |
| Barcode:                  | 5056462655376                 |
| <b>Product Details</b>    |                               |
| Country of Origin:        | China                         |
| Fitting Instruction:      | No                            |
| CE Certification:         |                               |
| FSC Certified Materials:  | Yes                           |
| Colour:                   | Satin Grey                    |
| Construction Method:      | Cam & Wood Dowel              |
| Construction Type:        | Rigid                         |
| Cabinet Finish:           | MFC Painted Gloss             |
| Fascia Finish:            | Mdf Painted Gloss             |
| Cabinet Thickness (mm):   | 16                            |
| Fascia Thickness (mm):    | 18                            |
| Drawer Included:          | Yes                           |
| Drawer Type:              | 80mm High Metal Softclose     |
| No of Shelves:            | 0                             |
| Hinge Type:               | Not Applicable                |
| Hinge Included:           | No                            |
| Adjustable Legs:          | No, Not Required              |
| Fixings Included:         | Yes                           |
| Handle Style:             | Modern                        |
| Waste Shroud:             | Yes                           |
| Handle Included:          | Yes, Supplied                 |