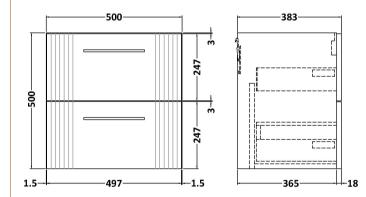

ROXOR

Sales Code: FLT1492

**Description:** 500 W/H 2-Drawer Unit

| Product Dimensions       |                               |
|--------------------------|-------------------------------|
| Height (mm):             | 500                           |
| Width (mm):              | 500                           |
| Depth (mm):              | 383                           |
| Nett Weight (kg):        | 18.5                          |
| Packaging Dimensions     |                               |
| Height (mm):             | 520                           |
| Width (mm):              | 520                           |
| Depth (mm):              | 405                           |
| Gross Weight (kg):       | 19                            |
| Packaging Data           |                               |
| Box Colour:              | Brown Cardboard Box - Printed |
| Box Oty:                 | 0                             |
| Label Size:              | 0 x 0                         |
| Label Colour:            | Not Applicable                |
| Label Qty:               | 0                             |
| Outer Box Dimensions (If | Applicable)                   |
| Height (mm):             |                               |
| Width (mm):              |                               |
| Depth (mm):              |                               |
| Gross Weight (kg):       |                               |
| Barcode:                 | 5056462661124                 |
| Product Details          |                               |
| Country of Origin:       | China                         |
| Fitting Instruction:     | No                            |
| CE Certification:        |                               |
| FSC Certified Materials: | Yes                           |
| Colour:                  | Satin Anthracite              |
| Construction Method:     | Cam & Wood Dowel              |
| Construction Type:       | Rigid                         |
| Cabinet Finish:          | MFC Painted Gloss             |
| Fascia Finish:           | Mdf Painted Gloss             |
| Cabinet Thickness (mm):  | 16                            |
| Fascia Thickness (mm):   | 18                            |
| Drawer Included:         | Yes                           |
| Drawer Type:             | 80mm High Metal Softclose     |
| No of Shelves:           | 0                             |
| Hinge Type:              | Not Applicable                |
| Hinge Included:          | No                            |
| Adjustable Legs:         | No, Not Required              |
| Fixings Included:        | Yes                           |
| Handle Style:            | Modern                        |
| Waste Shroud:            | Yes                           |
| Handle Included:         | Yes, Supplied                 |
| Handle Type:             | Finger Pull                   |