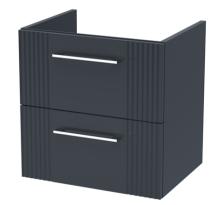

ROXOR

Sales Code: FLT1492

**Description:** 500 W/H 2-Drawer Unit

| Product Dimensions       |                               |
|--------------------------|-------------------------------|
| Height (mm):             | 500                           |
| Width (mm):              | 500                           |
| Depth (mm):              | 383                           |
| Nett Weight (kg):        | 18.5                          |
| Packaging Dimensions     |                               |
| Height (mm):             | 520                           |
| Width (mm):              | 520                           |
| Depth (mm):              | 405                           |
| Gross Weight (kg):       | 19                            |
| Packaging Data           |                               |
| Box Colour:              | Brown Cardboard Box - Printed |
| Box Oty:                 | 0                             |
| Label Size:              | 0 x 0                         |
| Label Colour:            | Not Applicable                |
| Label Qty:               | 0                             |
| Outer Box Dimensions (If | Applicable)                   |
| Height (mm):             |                               |
| Width (mm):              |                               |
| Depth (mm):              |                               |
| Gross Weight (kg):       |                               |
| Barcode:                 | 5056462661124                 |
| Product Details          |                               |
| Country of Origin:       | China                         |
| Fitting Instruction:     | No                            |
| CE Certification:        |                               |
| FSC Certified Materials: | Yes                           |
| Colour:                  | Satin Anthracite              |
| Construction Method:     | Cam & Wood Dowel              |
| Construction Type:       | Rigid                         |
| Cabinet Finish:          | MFC Painted Gloss             |
| Fascia Finish:           | Mdf Painted Gloss             |
| Cabinet Thickness (mm):  | 16                            |
| Fascia Thickness (mm):   | 18                            |
| Drawer Included:         | Yes                           |
| Drawer Type:             | 80mm High Metal Softclose     |
| No of Shelves:           | 0                             |
| Hinge Type:              | Not Applicable                |
| Hinge Included:          | No                            |
| Adjustable Legs:         | No, Not Required              |
| Fixings Included:        | Yes                           |
| Handle Style:            | Modern                        |
| Waste Shroud:            | Yes                           |
| Handle Included:         | Yes, Supplied                 |
| Handle Type:             | Finger Pull                   |