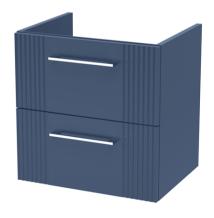

Sales Code: FLT392 Description: 500 W/H 2-Drawer Unit

-383

-365-

| Product Dimensions       |                               |
|--------------------------|-------------------------------|
| Height (mm):             | 500                           |
| Width (mm):              | 500                           |
| Depth (mm):              | 383                           |
| Nett Weight (kg):        | 18.5                          |
| Packaging Dimensions     |                               |
| Height (mm):             | 520                           |
| Width (mm):              | 520                           |
| Depth (mm):              | 405                           |
| Gross Weight (kg):       | 19                            |
| Packaging Data           |                               |
| Box Colour:              | Brown Cardboard Box - Printed |
| Box Qty:                 | 0                             |
| Label Size:              | 0 x 0                         |
| Label Colour:            | Not Applicable                |
| Label Qty:               | 0                             |
| Outer Box Dimensions (If | Applicable)                   |
| Height (mm):             | **                            |
| Width (mm):              |                               |
| Depth (mm):              |                               |
| Gross Weight (kg):       |                               |
| Barcode:                 | 5056462655383                 |
| Product Details          |                               |
| Country of Origin:       | China                         |
| Fitting Instruction:     | No                            |
| CE Certification:        |                               |
| FSC Certified Materials: | Yes                           |
| Colour:                  | Satin Blue                    |
| Construction Method:     | Cam & Wood Dowel              |
| Construction Type:       | Rigid                         |
| Cabinet Finish:          | MFC Painted Gloss             |
| Fascia Finish:           | Mdf Painted Gloss             |
| Cabinet Thickness (mm):  | 16                            |
| Fascia Thickness (mm):   | 18                            |
| Drawer Included:         | Yes                           |
| Drawer Type:             | 80mm High Metal Softclose     |
| No of Shelves:           | 0                             |
| Hinge Type:              | Not Applicable                |
| Hinge Included:          | No                            |
| Adjustable Legs:         | No, Not Required              |
| Fixings Included:        | Yes                           |
| Handle Style:            | Modern                        |
| Waste Shroud:            | Yes                           |
| Handle Included:         | Yes, Supplied                 |
| Handle Type:             | Finger Pull                   |
|                          |                               |