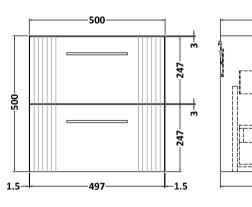

Sales Code: FLT392 Description: 500 W/H 2-Drawer Unit

-383

-365-

| Product Dimensions       |                               |
|--------------------------|-------------------------------|
| Height (mm):             | 500                           |
| Width (mm):              | 500                           |
| Depth (mm):              | 383                           |
| Nett Weight (kg):        | 18.5                          |
| Packaging Dimensions     |                               |
| Height (mm):             | 520                           |
| Width (mm):              | 520                           |
| Depth (mm):              | 405                           |
| Gross Weight (kg):       | 19                            |
| Packaging Data           |                               |
| Box Colour:              | Brown Cardboard Box - Printed |
| Box Qty:                 | 0                             |
| Label Size:              | 0 x 0                         |
| Label Colour:            | Not Applicable                |
| Label Qty:               | 0                             |
| Outer Box Dimensions (If | Applicable)                   |
| Height (mm):             | **                            |
| Width (mm):              |                               |
| Depth (mm):              |                               |
| Gross Weight (kg):       |                               |
| Barcode:                 | 5056462655383                 |
| Product Details          |                               |
| Country of Origin:       | China                         |
| Fitting Instruction:     | No                            |
| CE Certification:        |                               |
| FSC Certified Materials: | Yes                           |
| Colour:                  | Satin Blue                    |
| Construction Method:     | Cam & Wood Dowel              |
| Construction Type:       | Rigid                         |
| Cabinet Finish:          | MFC Painted Gloss             |
| Fascia Finish:           | Mdf Painted Gloss             |
| Cabinet Thickness (mm):  | 16                            |
| Fascia Thickness (mm):   | 18                            |
| Drawer Included:         | Yes                           |
| Drawer Type:             | 80mm High Metal Softclose     |
| No of Shelves:           | 0                             |
| Hinge Type:              | Not Applicable                |
| Hinge Included:          | No                            |
| Adjustable Legs:         | No, Not Required              |
| Fixings Included:        | Yes                           |
| Handle Style:            | Modern                        |
| Waste Shroud:            | Yes                           |
| Handle Included:         | Yes, Supplied                 |
| Handle Type:             | Finger Pull                   |
|                          |                               |