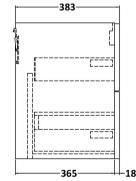

Sales Code: FLT892 **Description:** 500 W/H 2-Drawer Unit

| <b>Product Dimensions</b>            |                               |
|--------------------------------------|-------------------------------|
| Height (mm):                         | 500                           |
| Width (mm):                          | 500                           |
| Depth (mm):                          | 383                           |
| Nett Weight (kg):                    | 18.5                          |
| Packaging Dimensions                 |                               |
| Height (mm):                         | 520                           |
| Width (mm):                          | 520                           |
| Depth (mm):                          | 405                           |
| Gross Weight (kg):                   | 19                            |
| Packaging Data                       |                               |
| Box Colour:                          | Brown Cardboard Box - Printed |
| Box Qty:                             | 0                             |
| Label Size:                          | 0 x 0                         |
| Label Colour:                        | Not Applicable                |
| Label Qty:                           | 0                             |
| Outer Box Dimensions (If Applicable) |                               |
| Height (mm):                         |                               |
| Width (mm):                          |                               |
| Depth (mm):                          |                               |
| Gross Weight (kg):                   |                               |
| Barcode:                             | 5056462655390                 |
| <b>Product Details</b>               |                               |
| Country of Origin:                   | China                         |
| Fitting Instruction:                 | No                            |
| CE Certification:                    |                               |
| FSC Certified Materials:             | Yes                           |
| Colour:                              | Satin Green                   |
| Construction Method:                 | Cam & Wood Dowel              |
| Construction Type:                   | Rigid                         |
| Cabinet Finish:                      | MFC Painted Gloss             |
| Fascia Finish:                       | Mdf Painted Gloss             |
| Cabinet Thickness (mm):              | 16                            |
| Fascia Thickness (mm):               | 18                            |
| Drawer Included:                     | Yes                           |
| Drawer Type:                         | 80mm High Metal Softclose     |
| No of Shelves:                       | 0                             |
| Hinge Type:                          | Not Applicable                |
| Hinge Included:                      | No Not Described              |
| Adjustable Legs:                     | No, Not Required              |
| Fixings Included:                    | Yes Modern                    |
| Handle Style:<br>Waste Shroud:       | Yes                           |
| Waste Shroud:<br>Handle Included:    |                               |
| Handle Type:                         | Yes, Supplied Finger Pull     |
| Transite Type.                       | i iligei Full                 |