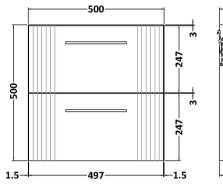

Sales Code: FLT892 **Description:** 500 W/H 2-Drawer Unit

| <b>Product Dimensions</b>            |                               |
|--------------------------------------|-------------------------------|
| Height (mm):                         | 500                           |
| Width (mm):                          | 500                           |
| Depth (mm):                          | 383                           |
| Nett Weight (kg):                    | 18.5                          |
| Packaging Dimensions                 |                               |
| Height (mm):                         | 520                           |
| Width (mm):                          | 520                           |
| Depth (mm):                          | 405                           |
| Gross Weight (kg):                   | 19                            |
| Packaging Data                       |                               |
| Box Colour:                          | Brown Cardboard Box - Printed |
| Box Qty:                             | 0                             |
| Label Size:                          | 0 x 0                         |
| Label Colour:                        | Not Applicable                |
| Label Qty:                           | 0                             |
| Outer Box Dimensions (If Applicable) |                               |
| Height (mm):                         |                               |
| Width (mm):                          |                               |
| Depth (mm):                          |                               |
| Gross Weight (kg):                   |                               |
| Barcode:                             | 5056462655390                 |
| <b>Product Details</b>               |                               |
| Country of Origin:                   | China                         |
| Fitting Instruction:                 | No                            |
| CE Certification:                    |                               |
| FSC Certified Materials:             | Yes                           |
| Colour:                              | Satin Green                   |
| Construction Method:                 | Cam & Wood Dowel              |
| Construction Type:                   | Rigid                         |
| Cabinet Finish:                      | MFC Painted Gloss             |
| Fascia Finish:                       | Mdf Painted Gloss             |
| Cabinet Thickness (mm):              | 16                            |
| Fascia Thickness (mm):               | 18                            |
| Drawer Included:                     | Yes                           |
| Drawer Type:                         | 80mm High Metal Softclose     |
| No of Shelves:                       | 0                             |
| Hinge Type:                          | Not Applicable                |
| Hinge Included:                      | No Not Described              |
| Adjustable Legs:                     | No, Not Required              |
| Fixings Included:                    | Yes Modern                    |
| Handle Style:<br>Waste Shroud:       | Yes                           |
| Waste Shroud:<br>Handle Included:    |                               |
| Handle Type:                         | Yes, Supplied Finger Pull     |
| Transite Type.                       | i iligei Full                 |