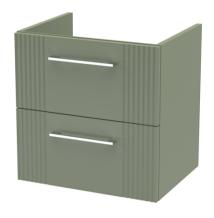

Sales Code: FLT892 **Description:** 500 W/H 2-Drawer Unit

| <b>Product Dimensions</b>            |                               |
|--------------------------------------|-------------------------------|
| Height (mm):                         | 500                           |
| Width (mm):                          | 500                           |
| Depth (mm):                          | 383                           |
| Nett Weight (kg):                    | 18.5                          |
| Packaging Dimensions                 |                               |
| Height (mm):                         | 520                           |
| Width (mm):                          | 520                           |
| Depth (mm):                          | 405                           |
| Gross Weight (kg):                   | 19                            |
| Packaging Data                       |                               |
| Box Colour:                          | Brown Cardboard Box - Printed |
| Box Qty:                             | 0                             |
| Label Size:                          | 0 x 0                         |
| Label Colour:                        | Not Applicable                |
| Label Qty:                           | 0                             |
| Outer Box Dimensions (If Applicable) |                               |
| Height (mm):                         |                               |
| Width (mm):                          |                               |
| Depth (mm):                          |                               |
| Gross Weight (kg):                   |                               |
| Barcode:                             | 5056462655390                 |
| <b>Product Details</b>               |                               |
| Country of Origin:                   | China                         |
| Fitting Instruction:                 | No                            |
| CE Certification:                    |                               |
| FSC Certified Materials:             | Yes                           |
| Colour:                              | Satin Green                   |
| Construction Method:                 | Cam & Wood Dowel              |
| Construction Type:                   | Rigid                         |
| Cabinet Finish:                      | MFC Painted Gloss             |
| Fascia Finish:                       | Mdf Painted Gloss             |
| Cabinet Thickness (mm):              | 16                            |
| Fascia Thickness (mm):               | 18                            |
| Drawer Included:                     | Yes                           |
| Drawer Type:                         | 80mm High Metal Softclose     |
| No of Shelves:                       | 0                             |
| Hinge Type:                          | Not Applicable                |
| Hinge Included:                      | No Not Described              |
| Adjustable Legs:                     | No, Not Required              |
| Fixings Included:                    | Yes Modern                    |
| Handle Style:<br>Waste Shroud:       | Yes                           |
| Waste Shroud:<br>Handle Included:    |                               |
| Handle Type:                         | Yes, Supplied Finger Pull     |
| Transite Type.                       | i iligei Full                 |