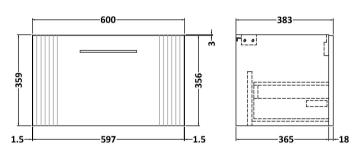

Sales Code: FLT294 **Description:** 600 W/H Single Drawer Unit

| Product Dimensions         |                                         |
|----------------------------|-----------------------------------------|
| Height (mm):               | 359                                     |
| Width (mm):                | 600                                     |
| Depth (mm):                | 383                                     |
| Nett Weight (kg):          | 13                                      |
| Packaging Dimensions       |                                         |
| Height (mm):               | 380                                     |
| Width (mm):                | 620                                     |
| Depth (mm):                | 405                                     |
| Gross Weight (kg):         | 13.5                                    |
| Packaging Data             |                                         |
| Box Colour:                | Brown Cardboard Box - Printed           |
| Box Oty:                   | 0                                       |
| Label Size:                | 0 x 0                                   |
| Label Colour:              | Not Applicable                          |
| Label Qty:                 | 0                                       |
| Outer Box Dimensions (If A | Applicable)                             |
| Height (mm):               | Tr ···································· |
| Width (mm):                |                                         |
| Depth (mm):                |                                         |
| Gross Weight (kg):         |                                         |
| Barcode:                   | 5056462655451                           |
| Product Details            |                                         |
| Country of Origin:         | China                                   |
| Fitting Instruction:       | No                                      |
| CE Certification:          |                                         |
| FSC Certified Materials:   | Yes                                     |
| Colour:                    | Satin Grey                              |
| Construction Method:       | Cam & Wood Dowel                        |
| Construction Type:         | Rigid                                   |
| Cabinet Finish:            | MFC Painted Gloss                       |
| Fascia Finish:             | Mdf Painted Gloss                       |
| Cabinet Thickness (mm):    | 16                                      |
| Fascia Thickness (mm):     | 18                                      |
| Drawer Included:           | Yes                                     |
| Drawer Type:               | 80mm High Metal S/C Inc Galler          |
| No of Shelves:             | 0                                       |
| Hinge Type:                | Not Applicable                          |
| Hinge Included:            | No                                      |
| Adjustable Legs:           | No, Not Required                        |
| Fixings Included:          | Yes                                     |
| Handle Style:              | Modern                                  |
| Waste Shroud:              | Yes                                     |
| Handle Included:           | Yes, Supplied                           |
| Handle Type:               | Finger Pull                             |
|                            |                                         |