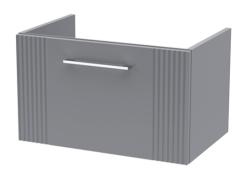

Sales Code: FLT294 **Description:** 600 W/H Single Drawer Unit

| Product Dimensions         |                                         |
|----------------------------|-----------------------------------------|
| Height (mm):               | 359                                     |
| Width (mm):                | 600                                     |
| Depth (mm):                | 383                                     |
| Nett Weight (kg):          | 13                                      |
| Packaging Dimensions       |                                         |
| Height (mm):               | 380                                     |
| Width (mm):                | 620                                     |
| Depth (mm):                | 405                                     |
| Gross Weight (kg):         | 13.5                                    |
| Packaging Data             |                                         |
| Box Colour:                | Brown Cardboard Box - Printed           |
| Box Oty:                   | 0                                       |
| Label Size:                | 0 x 0                                   |
| Label Colour:              | Not Applicable                          |
| Label Qty:                 | 0                                       |
| Outer Box Dimensions (If A | Applicable)                             |
| Height (mm):               | Tr ···································· |
| Width (mm):                |                                         |
| Depth (mm):                |                                         |
| Gross Weight (kg):         |                                         |
| Barcode:                   | 5056462655451                           |
| Product Details            |                                         |
| Country of Origin:         | China                                   |
| Fitting Instruction:       | No                                      |
| CE Certification:          |                                         |
| FSC Certified Materials:   | Yes                                     |
| Colour:                    | Satin Grey                              |
| Construction Method:       | Cam & Wood Dowel                        |
| Construction Type:         | Rigid                                   |
| Cabinet Finish:            | MFC Painted Gloss                       |
| Fascia Finish:             | Mdf Painted Gloss                       |
| Cabinet Thickness (mm):    | 16                                      |
| Fascia Thickness (mm):     | 18                                      |
| Drawer Included:           | Yes                                     |
| Drawer Type:               | 80mm High Metal S/C Inc Galler          |
| No of Shelves:             | 0                                       |
| Hinge Type:                | Not Applicable                          |
| Hinge Included:            | No                                      |
| Adjustable Legs:           | No, Not Required                        |
| Fixings Included:          | Yes                                     |
| Handle Style:              | Modern                                  |
| Waste Shroud:              | Yes                                     |
| Handle Included:           | Yes, Supplied                           |
| Handle Type:               | Finger Pull                             |
|                            |                                         |