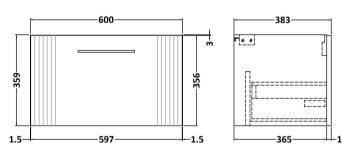

Sales Code: FLT1494 Description: 600 W/H Single Drawer Unit

| <b>Product Dimensions</b>  |                                |
|----------------------------|--------------------------------|
| Height (mm):               | 359                            |
| Width (mm):                | 600                            |
| Depth (mm):                | 383                            |
| Nett Weight (kg):          | 13                             |
| Packaging Dimensions       |                                |
| Height (mm):               | 380                            |
| Width (mm):                | 620                            |
| Depth (mm):                | 405                            |
| Gross Weight (kg):         | 13.5                           |
| Packaging Data             |                                |
| Box Colour:                | Brown Cardboard Box - Printed  |
| Box Oty:                   | 0                              |
| Label Size:                | 0 x 0                          |
| Label Colour:              | Not Applicable                 |
| Label Oty:                 | 0                              |
| Outer Box Dimensions (If A | Applicable)                    |
| Height (mm):               | FF                             |
| Width (mm):                |                                |
| Depth (mm):                |                                |
| Gross Weight (kg):         |                                |
| Barcode:                   | 5056462661148                  |
| Product Details            |                                |
| Country of Origin:         | China                          |
| Fitting Instruction:       | No                             |
| CE Certification:          |                                |
| FSC Certified Materials:   | Yes                            |
| Colour:                    | Satin Anthracite               |
| Construction Method:       | Cam & Wood Dowel               |
| Construction Type:         | Rigid                          |
| Cabinet Finish:            | MFC Painted Gloss              |
| Fascia Finish:             | Mdf Painted Gloss              |
| Cabinet Thickness (mm):    | 16                             |
| Fascia Thickness (mm):     | 18                             |
| Drawer Included:           | Yes                            |
| Drawer Type:               | 80mm High Metal S/C Inc Galler |
| No of Shelves:             | 0                              |
| Hinge Type:                | Not Applicable                 |
| Hinge Included:            | No                             |
| Adjustable Legs:           | No, Not Required               |
| Fixings Included:          | Yes                            |
| Handle Style:              | Modern                         |
| Waste Shroud:              | Yes                            |
| Handle Included:           | Yes, Supplied                  |
| Handle Type:               | Finger Pull                    |
|                            |                                |