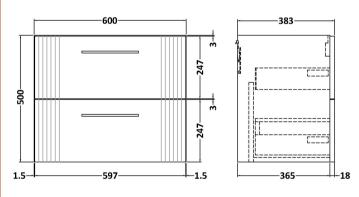

Sales Code: FLT193 **Description:** 600 W/H 2-Drawer Unit

| Product Dimensions         |                               |
|----------------------------|-------------------------------|
| Height (mm):               | 500                           |
| Width (mm):                | 600                           |
| Depth (mm):                | 383                           |
| Nett Weight (kg):          | 22.5                          |
| Packaging Dimensions       |                               |
| Height (mm):               | 520                           |
| Width (mm):                | 620                           |
| Depth (mm):                | 405                           |
| Gross Weight (kg):         | 23                            |
| Packaging Data             |                               |
| Box Colour:                | Brown Cardboard Box - Printed |
| Box Oty:                   | 0                             |
| Label Size:                | 0 x 0                         |
| Label Colour:              | Not Applicable                |
| Label Qty:                 | 0                             |
| Outer Box Dimensions (If A | Applicable)                   |
| Height (mm):               |                               |
| Width (mm):                |                               |
| Depth (mm):                |                               |
| Gross Weight (kg):         |                               |
| Barcode:                   | 5056462655482                 |
| Product Details            |                               |
| Country of Origin:         | China                         |
| Fitting Instruction:       | No                            |
| CE Certification:          |                               |
| FSC Certified Materials:   | Yes                           |
| Colour:                    | Satin White                   |
| Construction Method:       | Cam & Wood Dowel              |
| Construction Type:         | Rigid                         |
| Cabinet Finish:            | MFC Painted Gloss             |
| Fascia Finish:             | Mdf Painted Gloss             |
| Cabinet Thickness (mm):    | 16                            |
| Fascia Thickness (mm):     | 18                            |
| Drawer Included:           | Yes                           |
| Drawer Type:               | 80mm High Metal Softclose     |
| No of Shelves:             | 0                             |
| Hinge Type:                | Not Applicable                |
| Hinge Included:            | No                            |
| Adjustable Legs:           | No, Not Required              |
| Fixings Included:          | Yes                           |
| Handle Style:              | Modern                        |
| Waste Shroud:              | Yes                           |
| Handle Included:           | Yes, Supplied                 |
| Handle Type:               | Finger Pull                   |
|                            |                               |