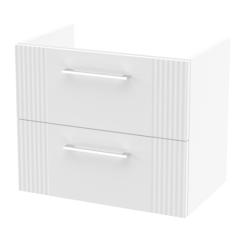

Sales Code: FLT193 **Description:** 600 W/H 2-Drawer Unit

| Product Dimensions         |                               |
|----------------------------|-------------------------------|
| Height (mm):               | 500                           |
| Width (mm):                | 600                           |
| Depth (mm):                | 383                           |
| Nett Weight (kg):          | 22.5                          |
| Packaging Dimensions       |                               |
| Height (mm):               | 520                           |
| Width (mm):                | 620                           |
| Depth (mm):                | 405                           |
| Gross Weight (kg):         | 23                            |
| Packaging Data             |                               |
| Box Colour:                | Brown Cardboard Box - Printed |
| Box Oty:                   | 0                             |
| Label Size:                | 0 x 0                         |
| Label Colour:              | Not Applicable                |
| Label Qty:                 | 0                             |
| Outer Box Dimensions (If A | Applicable)                   |
| Height (mm):               |                               |
| Width (mm):                |                               |
| Depth (mm):                |                               |
| Gross Weight (kg):         |                               |
| Barcode:                   | 5056462655482                 |
| Product Details            |                               |
| Country of Origin:         | China                         |
| Fitting Instruction:       | No                            |
| CE Certification:          |                               |
| FSC Certified Materials:   | Yes                           |
| Colour:                    | Satin White                   |
| Construction Method:       | Cam & Wood Dowel              |
| Construction Type:         | Rigid                         |
| Cabinet Finish:            | MFC Painted Gloss             |
| Fascia Finish:             | Mdf Painted Gloss             |
| Cabinet Thickness (mm):    | 16                            |
| Fascia Thickness (mm):     | 18                            |
| Drawer Included:           | Yes                           |
| Drawer Type:               | 80mm High Metal Softclose     |
| No of Shelves:             | 0                             |
| Hinge Type:                | Not Applicable                |
| Hinge Included:            | No                            |
| Adjustable Legs:           | No, Not Required              |
| Fixings Included:          | Yes                           |
| Handle Style:              | Modern                        |
| Waste Shroud:              | Yes                           |
| Handle Included:           | Yes, Supplied                 |
| Handle Type:               | Finger Pull                   |
|                            |                               |