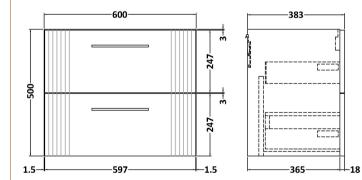

ROXOR

Sales Code: FLT293

**Description:** 600 W/H 2-Drawer Unit

| Product Dimensions         |                               |
|----------------------------|-------------------------------|
| Height (mm):               | 500                           |
| Width (mm):                | 600                           |
| Depth (mm):                | 383                           |
| Nett Weight (kg):          | 22.5                          |
| Packaging Dimensions       |                               |
| Height (mm):               | 520                           |
| Width (mm):                | 620                           |
| Depth (mm):                | 405                           |
| Gross Weight (kg):         | 23                            |
| Packaging Data             |                               |
| Box Colour:                | Brown Cardboard Box - Printed |
| Box Qty:                   | 0                             |
| Label Size:                | 0 x 0                         |
| Label Colour:              | Not Applicable                |
| Label Qty:                 | 0                             |
| Outer Box Dimensions (If A | Applicable)                   |
| Height (mm):               |                               |
| Width (mm):                |                               |
| Depth (mm):                |                               |
| Gross Weight (kg):         |                               |
| Barcode:                   | 5056462655499                 |
| Product Details            |                               |
| Country of Origin:         | China                         |
| Fitting Instruction:       | No                            |
| CE Certification:          |                               |
| FSC Certified Materials:   | Yes                           |
| Colour:                    | Satin Grey                    |
| Construction Method:       | Cam & Wood Dowel              |
| Construction Type:         | Rigid                         |
| Cabinet Finish:            | MFC Painted Gloss             |
| Fascia Finish:             | Mdf Painted Gloss             |
| Cabinet Thickness (mm):    | 16                            |
| Fascia Thickness (mm):     | 18                            |
| Drawer Included:           | Yes                           |
| Drawer Type:               | 80mm High Metal Softclose     |
| No of Shelves:             | 0                             |
| Hinge Type:                | Not Applicable                |
| Hinge Included:            | No                            |
| Adjustable Legs:           | No, Not Required              |
| Fixings Included:          | Yes                           |
| Handle Style:              | Modern                        |
| Waste Shroud:              | Yes                           |
| Handle Included:           | Yes, Supplied                 |
| Handle Type:               | Finger Pull                   |