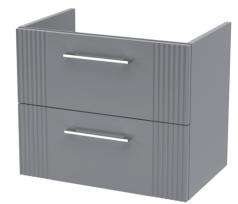

ROXOR

Sales Code: FLT293

**Description:** 600 W/H 2-Drawer Unit

| Product Dimensions         |                               |
|----------------------------|-------------------------------|
| Height (mm):               | 500                           |
| Width (mm):                | 600                           |
| Depth (mm):                | 383                           |
| Nett Weight (kg):          | 22.5                          |
| Packaging Dimensions       |                               |
| Height (mm):               | 520                           |
| Width (mm):                | 620                           |
| Depth (mm):                | 405                           |
| Gross Weight (kg):         | 23                            |
| Packaging Data             |                               |
| Box Colour:                | Brown Cardboard Box - Printed |
| Box Qty:                   | 0                             |
| Label Size:                | 0 x 0                         |
| Label Colour:              | Not Applicable                |
| Label Qty:                 | 0                             |
| Outer Box Dimensions (If A | Applicable)                   |
| Height (mm):               |                               |
| Width (mm):                |                               |
| Depth (mm):                |                               |
| Gross Weight (kg):         |                               |
| Barcode:                   | 5056462655499                 |
| Product Details            |                               |
| Country of Origin:         | China                         |
| Fitting Instruction:       | No                            |
| CE Certification:          |                               |
| FSC Certified Materials:   | Yes                           |
| Colour:                    | Satin Grey                    |
| Construction Method:       | Cam & Wood Dowel              |
| Construction Type:         | Rigid                         |
| Cabinet Finish:            | MFC Painted Gloss             |
| Fascia Finish:             | Mdf Painted Gloss             |
| Cabinet Thickness (mm):    | 16                            |
| Fascia Thickness (mm):     | 18                            |
| Drawer Included:           | Yes                           |
| Drawer Type:               | 80mm High Metal Softclose     |
| No of Shelves:             | 0                             |
| Hinge Type:                | Not Applicable                |
| Hinge Included:            | No                            |
| Adjustable Legs:           | No, Not Required              |
| Fixings Included:          | Yes                           |
| Handle Style:              | Modern                        |
| Waste Shroud:              | Yes                           |
| Handle Included:           | Yes, Supplied                 |
| Handle Type:               | Finger Pull                   |