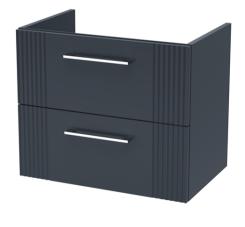

Sales Code: FLT1493 Description: 600 W/H 2-Drawer Unit

| <b>Product Dimensions</b>  |                                         |
|----------------------------|-----------------------------------------|
| Height (mm):               | 500                                     |
| Width (mm):                | 600                                     |
| Depth (mm):                | 383                                     |
| Nett Weight (kg):          | 22.5                                    |
| Packaging Dimensions       |                                         |
| Height (mm):               | 520                                     |
| Width (mm):                | 620                                     |
| Depth (mm):                | 405                                     |
| Gross Weight (kg):         | 23                                      |
| Packaging Data             |                                         |
| Box Colour:                | Brown Cardboard Box - Printed           |
| Box Oty:                   | 0                                       |
| Label Size:                | 0 x 0                                   |
| Label Colour:              | Not Applicable                          |
| Label Oty:                 | 0                                       |
| Outer Box Dimensions (If A | Applicable)                             |
| Height (mm):               | Tr ···································· |
| Width (mm):                |                                         |
| Depth (mm):                |                                         |
| Gross Weight (kg):         |                                         |
| Barcode:                   | 5056462661155                           |
| Product Details            |                                         |
| Country of Origin:         | China                                   |
| Fitting Instruction:       | No                                      |
| CE Certification:          |                                         |
| FSC Certified Materials:   | Yes                                     |
| Colour:                    | Satin Anthracite                        |
| Construction Method:       | Cam & Wood Dowel                        |
| Construction Type:         | Rigid                                   |
| Cabinet Finish:            | MFC Painted Gloss                       |
| Fascia Finish:             | Mdf Painted Gloss                       |
| Cabinet Thickness (mm):    | 16                                      |
| Fascia Thickness (mm):     | 18                                      |
| Drawer Included:           | Yes                                     |
| Drawer Type:               | 80mm High Metal Softclose               |
| No of Shelves:             | 0                                       |
| Hinge Type:                | Not Applicable                          |
| Hinge Included:            | No                                      |
| Adjustable Legs:           | No, Not Required                        |
| Fixings Included:          | Yes                                     |
| Handle Style:              | Modern                                  |
| Waste Shroud:              | Yes                                     |
| Handle Included:           | Yes, Supplied                           |
| Handle Type:               | Finger Pull                             |
|                            |                                         |