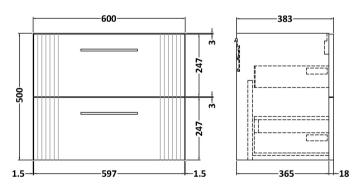

Sales Code: FLT1493 Description: 600 W/H 2-Drawer Unit

| <b>Product Dimensions</b>  |                                         |
|----------------------------|-----------------------------------------|
| Height (mm):               | 500                                     |
| Width (mm):                | 600                                     |
| Depth (mm):                | 383                                     |
| Nett Weight (kg):          | 22.5                                    |
| Packaging Dimensions       |                                         |
| Height (mm):               | 520                                     |
| Width (mm):                | 620                                     |
| Depth (mm):                | 405                                     |
| Gross Weight (kg):         | 23                                      |
| Packaging Data             |                                         |
| Box Colour:                | Brown Cardboard Box - Printed           |
| Box Oty:                   | 0                                       |
| Label Size:                | 0 x 0                                   |
| Label Colour:              | Not Applicable                          |
| Label Oty:                 | 0                                       |
| Outer Box Dimensions (If A | Applicable)                             |
| Height (mm):               | Tr ···································· |
| Width (mm):                |                                         |
| Depth (mm):                |                                         |
| Gross Weight (kg):         |                                         |
| Barcode:                   | 5056462661155                           |
| Product Details            |                                         |
| Country of Origin:         | China                                   |
| Fitting Instruction:       | No                                      |
| CE Certification:          |                                         |
| FSC Certified Materials:   | Yes                                     |
| Colour:                    | Satin Anthracite                        |
| Construction Method:       | Cam & Wood Dowel                        |
| Construction Type:         | Rigid                                   |
| Cabinet Finish:            | MFC Painted Gloss                       |
| Fascia Finish:             | Mdf Painted Gloss                       |
| Cabinet Thickness (mm):    | 16                                      |
| Fascia Thickness (mm):     | 18                                      |
| Drawer Included:           | Yes                                     |
| Drawer Type:               | 80mm High Metal Softclose               |
| No of Shelves:             | 0                                       |
| Hinge Type:                | Not Applicable                          |
| Hinge Included:            | No                                      |
| Adjustable Legs:           | No, Not Required                        |
| Fixings Included:          | Yes                                     |
| Handle Style:              | Modern                                  |
| Waste Shroud:              | Yes                                     |
| Handle Included:           | Yes, Supplied                           |
| Handle Type:               | Finger Pull                             |
|                            |                                         |