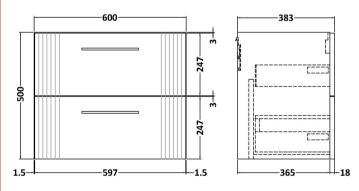

Sales Code: FLT393 Description: 600 W/H 2-Drawer Unit

| <b>Product Dimensions</b>  |                               |
|----------------------------|-------------------------------|
| Height (mm):               | 500                           |
| Width (mm):                | 600                           |
| Depth (mm):                | 383                           |
| Nett Weight (kg):          | 22.5                          |
| Packaging Dimensions       |                               |
| Height (mm):               | 520                           |
| Width (mm):                | 620                           |
| Depth (mm):                | 405                           |
| Gross Weight (kg):         | 23                            |
| Packaging Data             |                               |
| Box Colour:                | Brown Cardboard Box - Printed |
| Box Oty:                   | 0                             |
| Label Size:                | 0 x 0                         |
| Label Colour:              | Not Applicable                |
| Label Oty:                 | 0                             |
| Outer Box Dimensions (If A | Applicable)                   |
| Height (mm):               | FF                            |
| Width (mm):                |                               |
| Depth (mm):                |                               |
| Gross Weight (kg):         |                               |
| Barcode:                   | 5056462655505                 |
| Product Details            |                               |
| Country of Origin:         | China                         |
| Fitting Instruction:       | No                            |
| CE Certification:          |                               |
| FSC Certified Materials:   | Yes                           |
| Colour:                    | Satin Blue                    |
| Construction Method:       | Cam & Wood Dowel              |
| Construction Type:         | Rigid                         |
| Cabinet Finish:            | MFC Painted Gloss             |
| Fascia Finish:             | Mdf Painted Gloss             |
| Cabinet Thickness (mm):    | 16                            |
| Fascia Thickness (mm):     | 18                            |
| Drawer Included:           | Yes                           |
| Drawer Type:               | 80mm High Metal Softclose     |
| No of Shelves:             | 0                             |
| Hinge Type:                | Not Applicable                |
| Hinge Included:            | No                            |
| Adjustable Legs:           | No, Not Required              |
| Fixings Included:          | Yes                           |
| Handle Style:              | Modern                        |
| Waste Shroud:              | Yes                           |
| Handle Included:           | Yes, Supplied                 |
| Handle Type:               | Finger Pull                   |
|                            |                               |