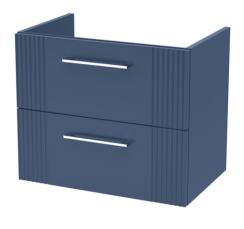

Sales Code: FLT393 Description: 600 W/H 2-Drawer Unit

| <b>Product Dimensions</b>  |                               |
|----------------------------|-------------------------------|
| Height (mm):               | 500                           |
| Width (mm):                | 600                           |
| Depth (mm):                | 383                           |
| Nett Weight (kg):          | 22.5                          |
| Packaging Dimensions       |                               |
| Height (mm):               | 520                           |
| Width (mm):                | 620                           |
| Depth (mm):                | 405                           |
| Gross Weight (kg):         | 23                            |
| Packaging Data             |                               |
| Box Colour:                | Brown Cardboard Box - Printed |
| Box Oty:                   | 0                             |
| Label Size:                | 0 x 0                         |
| Label Colour:              | Not Applicable                |
| Label Oty:                 | 0                             |
| Outer Box Dimensions (If A | Applicable)                   |
| Height (mm):               | FF                            |
| Width (mm):                |                               |
| Depth (mm):                |                               |
| Gross Weight (kg):         |                               |
| Barcode:                   | 5056462655505                 |
| Product Details            |                               |
| Country of Origin:         | China                         |
| Fitting Instruction:       | No                            |
| CE Certification:          |                               |
| FSC Certified Materials:   | Yes                           |
| Colour:                    | Satin Blue                    |
| Construction Method:       | Cam & Wood Dowel              |
| Construction Type:         | Rigid                         |
| Cabinet Finish:            | MFC Painted Gloss             |
| Fascia Finish:             | Mdf Painted Gloss             |
| Cabinet Thickness (mm):    | 16                            |
| Fascia Thickness (mm):     | 18                            |
| Drawer Included:           | Yes                           |
| Drawer Type:               | 80mm High Metal Softclose     |
| No of Shelves:             | 0                             |
| Hinge Type:                | Not Applicable                |
| Hinge Included:            | No                            |
| Adjustable Legs:           | No, Not Required              |
| Fixings Included:          | Yes                           |
| Handle Style:              | Modern                        |
| Waste Shroud:              | Yes                           |
| Handle Included:           | Yes, Supplied                 |
| Handle Type:               | Finger Pull                   |
|                            |                               |